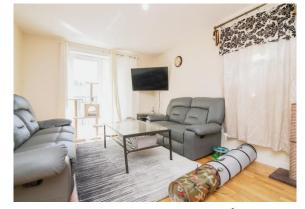

# **Lounge / Dining Room**

Double glazed window to the rear aspect, ceiling light point, laminate flooring and doors to the balcony.