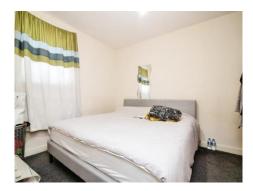

# **Bedroom One** 9' 1" x 12' 1" ( 2.77m x 3.68m )

Double glazed window to the side aspect, ceiling light point and carpeted flooring.

## **Bedroom Two** 8' x 10' (2.44m x 3.05m)

Double glazed window to the side aspect, ceiling light point and carpeted flooring.