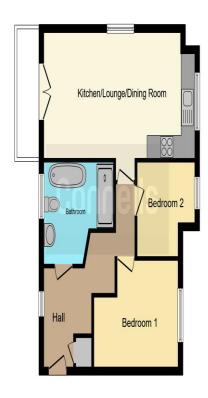

## **Entrance Hallway**

Double glazed window to the side aspect, storage cupboard and doors onto;

**Lounge/ Dining Room / Kitchen** 10' 11" x 23' 1" (  $3.33m \times 7.04m$  )

# **Lounge / Dining Room**

Double glazed window to the rear aspect, ceiling light point, laminate flooring and doors to the balcony.

#### Kitchen

Double glazed window to the side aspect, fitted kitchen, wall and base units, work surfaces, sink and drainer, part tiled, gas hob and oven, cooker hood, plumbing for a washing machine, ceiling light point, with lino flooring.

# **Bedroom One** 9' 1" x 12' 1" ( 2.77m x 3.68m )

Double glazed window to the side aspect, ceiling light point and carpeted flooring.

## **Bedroom Two** 8' x 10' (2.44m x 3.05m)

Double glazed window to the side aspect, ceiling light point and carpeted flooring.

### **Bathroom**

Double glazed window to the side aspect, bath, shower cubicle, wash hand basin, W.C, part tiled, ceiling light point, lino flooring.

This floorplan is for illustrative purposes only and is not drawn to scale. Measurements, floor-areas, openings and orientations are approximate. They should not be relied upon for any purpose and do not form any part of an agreement. No liability is taken for any error or mis-statement. All parties must rely on their own inspections.