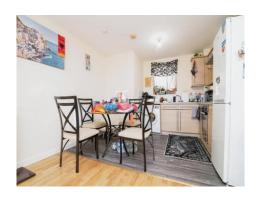

#### Kitchen

Double glazed window to the side aspect, fitted kitchen, wall and base units, work surfaces, sink and drainer, part tiled, gas hob and oven, cooker hood, plumbing for a washing machine, ceiling light point, with lino flooring.