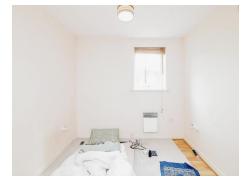

#### Bedroom One 11' 3" x 11' 8" ( 3.43m x 3.56m )

Double glazed window to the side aspect, wall mounted electric heater, ceiling light point, wooden flooring.

#### Bedroom Two 8' 11" x 13' 6" ( 2.72m x 4.11m )

Double glazed window to the side aspect, wall mounted electric heater, ceiling light point, wooden flooring.