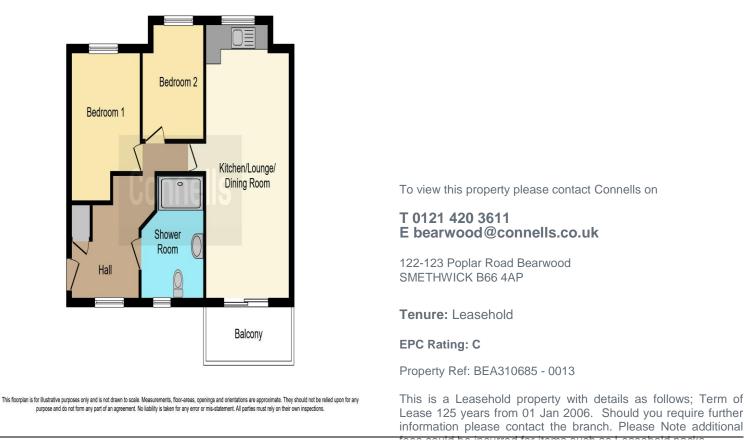

#### **Entrance Hallway**

**Open Plan Lounge / Kitchen** 12' 9" x 12' 4" ( 3.89m x 3.76m )

#### Lounge

Double glazed window to the rear aspect, patio doors, ceiling light point, tiled flooring.

#### Kitchen 7' 9" x 9' 8" ( 2.36m x 2.95m )

Double glazed window to the side aspect fitted kitchen with wall and base units, work surfaces, sink and drainer, gas hob, electric oven, cooker hood, plumbing for a washing machine, ceiling light point, tiled flooring.

#### Bedroom One 11' 3" x 11' 8" ( 3.43m x 3.56m )

Double glazed window to the side aspect, wall mounted electric heater, ceiling light point, wooden flooring.

#### Bedroom Two 8' 11" x 13' 6" ( 2.72m x 4.11m )

Double glazed window to the side aspect, wall mounted electric heater, ceiling light point, wooden flooring.

#### **Shower Room**

Double glazed window to the side aspect, wash hand basin, shower cubicle, w/c, ceiling light point, part tiled, lino flooring.

1. MONEY LAUNDERING REGULATIONS Intending purchasers will be asked to produce identification documentation at a later stage and we would ask for your co-operation in order that there will be no delay in agreeing the sale. 2. These particulars do not constitute part or all of an offer or contract. 3. The measurements indicated are supplied for guidance only and as such must be considered incorrect. Potential buyers are advised to recheck measurements before committing to any expense. 4. We have not tested any apparatus, equipment, fixtures, fittings or services and it is in the buyers interest to check the working condition of any appliances.