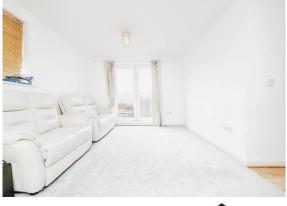

#### **Entrance Hallway**

**Open Plan Lounge / Kitchen** 12' 9" x 12' 4" ( 3.89m x 3.76m )

#### Lounge

Double glazed window to the rear aspect, patio doors, ceiling light point, tiled flooring.