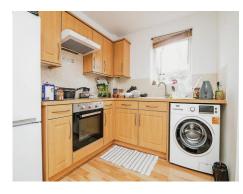

#### Kitchen 7' 9" x 9' 8" ( 2.36m x 2.95m )

Double glazed window to the side aspect fitted kitchen with wall and base units, work surfaces, sink and drainer, gas hob, electric oven, cooker hood, plumbing for a washing machine, ceiling light point, tiled flooring.