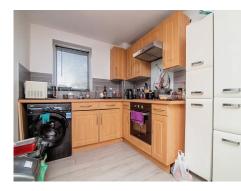

#### **Kitchen**

Double glazed window to the side aspect fitted kitchen with wall and base units, work surfaces, sink and drainer, gas hob, electric oven, cooker hood, plumbing for a washing machine, ceiling light point, tiled flooring.