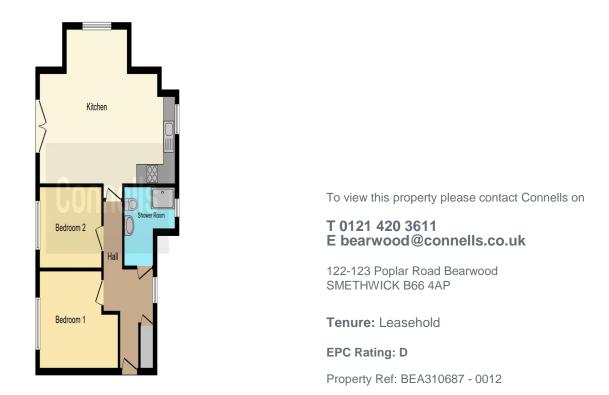

#### **Shower Room**

Double glazed window to the side aspect, wash hand basin, shower cubicle, W.C, ceiling light point, part tiled, lino flooring.

This floorplan is for illustrative purposes only and is not drawn to scale. Measurements, floor-areas, openings and orientations are approximate. They should not be relied upon for any purpose and do not form any part of an agreement. No liability is taken for any error or mis-statement. All parties must rely on their own inspections. This is a Leasehold property with details as follows; Term of Lease 125 years from 01 Jan 2006. Should you require further information please contact the branch. Please Note additional for isome such as Leasehold packs