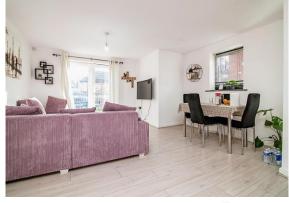

#### **Open Plan Lounge / Kitchen**

#### Lounge

Double glazed window to the rear aspect, patio doors, ceiling light point, tiled flooring.