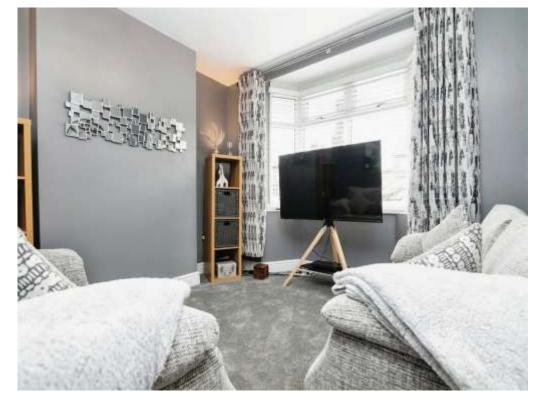

# Lounge

11' 4" x 10' 4" ( 3.45m x 3.15m )

Double glazed window to the front, radiator, TV and telephone points.