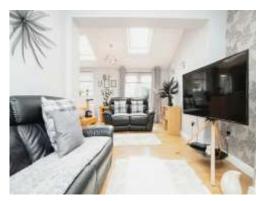

# Lounge

11' 4" x 10' 4" ( 3.45m x 3.15m )

Double glazed window to the front, radiator, TV and telephone points.