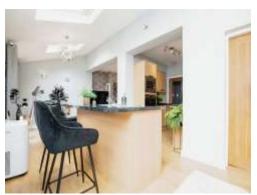

### Kitchen/Diner

21' 5" x 23' 11" ( 6.53m x 7.29m )

Open place kitchen diner, fitted kitchen composing of a range of wall and base units with work surfaces over, splash back tiling integrated double electric oven, electric hob with cooker hood over, integral appliances, two central heated radiators, island with sink and breakfast bar seating, three skylight windows to the ceiling, electric fire, double glazed window and patio doors to the rear.