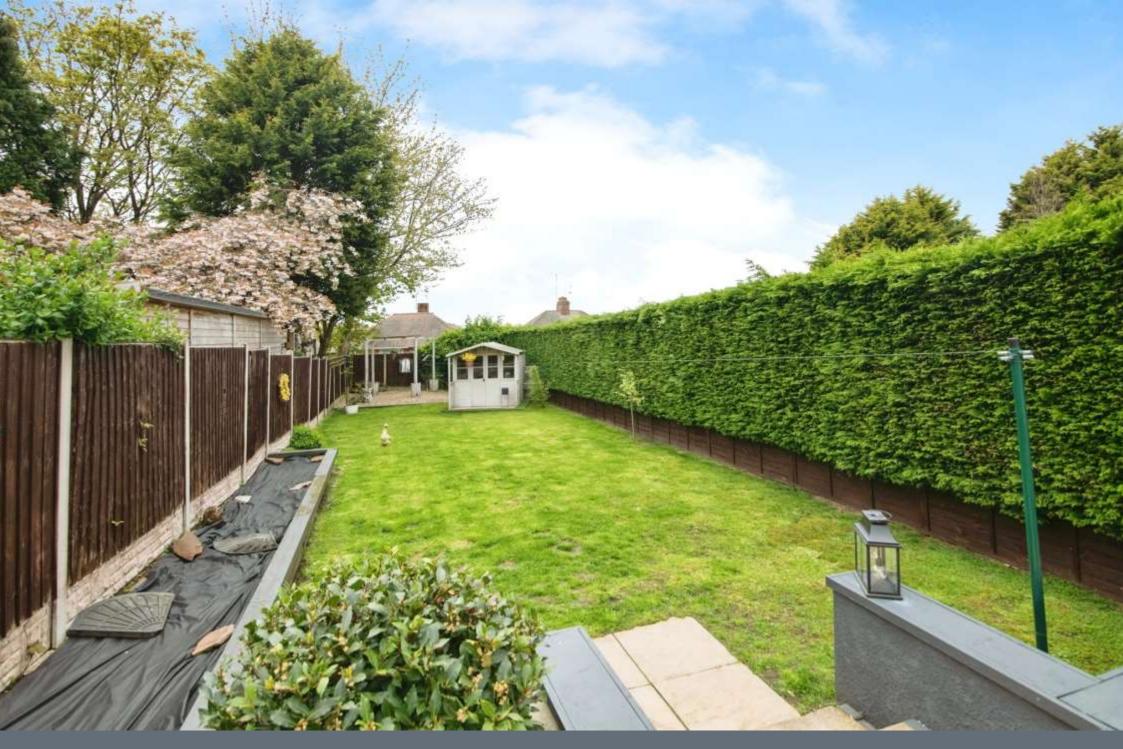

# Rear Garden

Slabbed patio area to the front, grass lawn to the centre housing garden shed and gravelled area to the rear.

Residential Sales & Lettings | Mortgage Services | Conveyancing | Surveyors | Land & New Homes