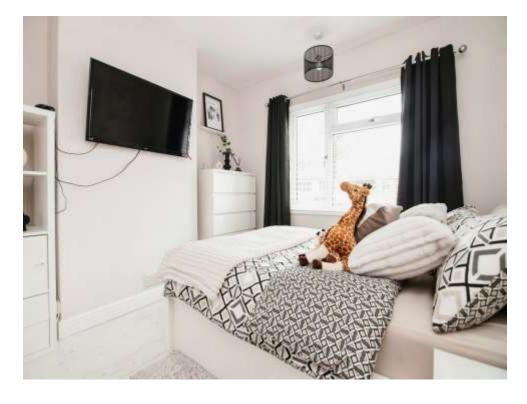

# **Bedroom One**

11' 8" x 8' 2" ( 3.56m x 2.49m )

Double glazed window to the rear, built in wardrobes and central heated radiator.

# **Bedroom Two**

10' 5" x 10' 3" ( 3.17m x 3.12m )

Double glazed window to the front, TV point and central heated radiator.

### **Bedroom Three**

6' 11" x 6' 11" ( 2.11m x 2.11m )

Double glazed window to the front and central heated radiator.