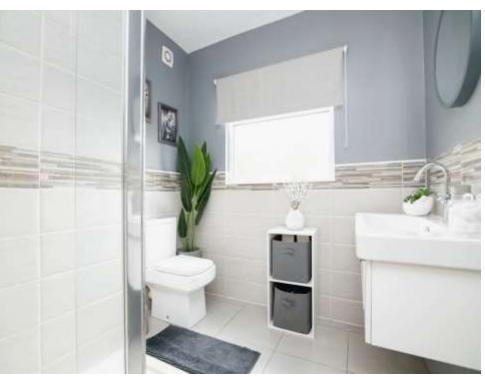

### **Bathroom**

Double glazed window to the rear, part tiled, fitted shower cubicle, wall mounted wash hand basin and low level WC.