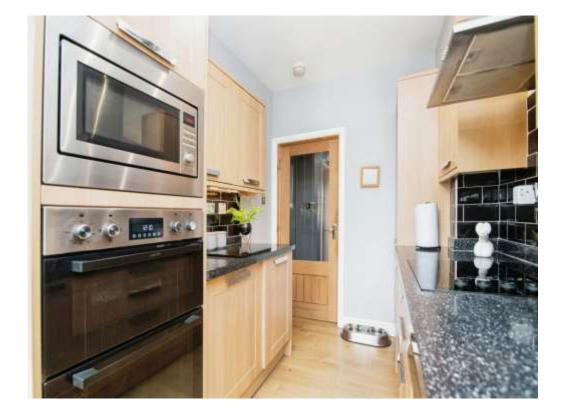

### Kitchen/Diner

21' 5" x 23' 11" ( 6.53m x 7.29m )

Open place kitchen diner, fitted kitchen composing of a range of wall and base units with work surfaces over, splash back tiling integrated double electric oven, electric hob with cooker hood over, integral appliances, two central heated radiators, island with sink and breakfast bar seating, three skylight windows to the ceiling, electric fire, double glazed window and patio doors to the rear.