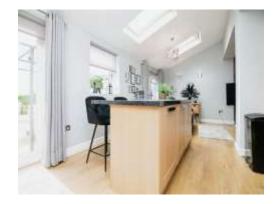

### Kitchen/Diner

21' 5" x 23' 11" ( 6.53m x 7.29m )

Open place kitchen diner, fitted kitchen composing of a range of wall and base units with work surfaces over, splash back tiling integrated double electric oven, electric hob with cooker hood over, integral appliances, two central heated radiators, island with sink and breakfast bar seating, three skylight windows to the ceiling, electric fire, double glazed window and patio doors to the rear.