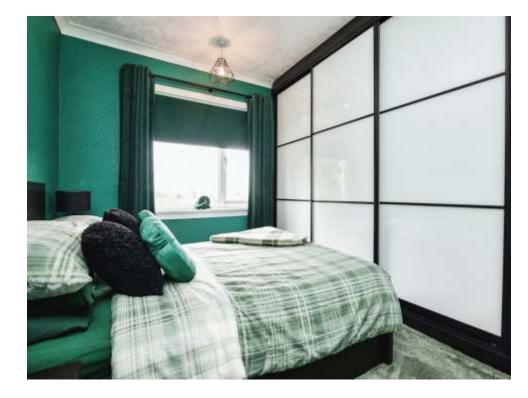

# **Bedroom One**

11' 8" x 8' 2" ( 3.56m x 2.49m )

Double glazed window to the rear, built in wardrobes and central heated radiator.

# **Bedroom Two**

10' 5" x 10' 3" ( 3.17m x 3.12m )

Double glazed window to the front, TV point and central heated radiator.

### **Bedroom Three**

6' 11" x 6' 11" ( 2.11m x 2.11m )

Double glazed window to the front and central heated radiator.