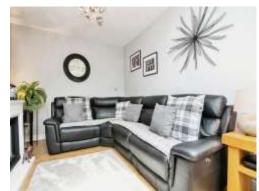

# Lounge

11' 4" x 10' 4" ( 3.45m x 3.15m )

Double glazed window to the front, radiator, TV and telephone points.