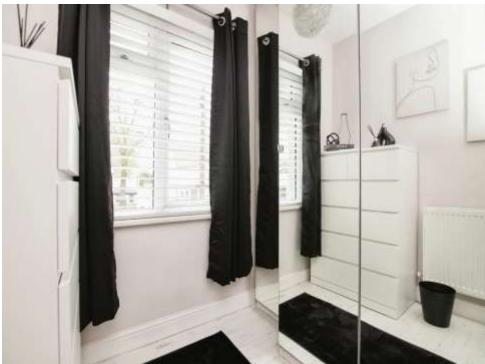

# Study

6' 1" x 11' 10" ( 1.85m x 3.61m )

Double glazed window to the front, central heated radiator and door to shower room.