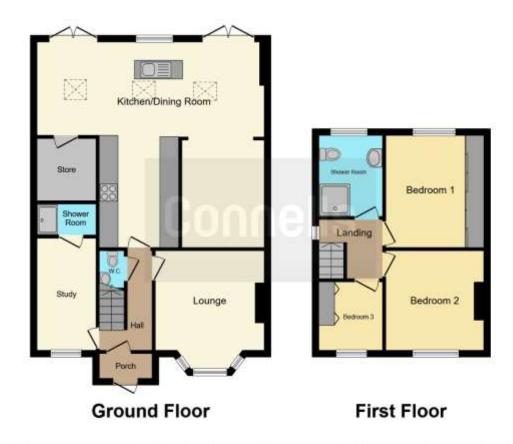

### **Entrance Hall**

Double glazed door to the front, central heated radiator. stairs to first floor landing, understairs storage, door to WC, lounge, kitchen/diner and study.

# Lounge

11' 4" x 10' 4" ( 3.45m x 3.15m )

Double glazed window to the front, radiator, TV and telephone points.

#### Wc

Low level WC and wash hand basin.

# Study

6' 1" x 11' 10" ( 1.85m x 3.61m )

Double glazed window to the front, central heated radiator and door to shower room.

### Kitchen/Diner

21' 5" x 23' 11" ( 6.53m x 7.29m )

Open place kitchen diner, fitted kitchen composing of a range of wall and base units with work surfaces over, splash back tiling integrated double electric oven, electric hob with cooker hood over, integral appliances, two central heated radiators, island with sink and breakfast bar seating, three skylight windows to the ceiling, electric fire, double glazed window and patio doors to the rear.

# **First Floor Landing**

Stairs from entrance hall, double glazed window to the side and doors to:

# **Bedroom One**

11' 8" x 8' 2" ( 3.56m x 2.49m )

Double glazed window to the rear, built in wardrobes and central heated radiator.

# **Bedroom Two**

10' 5" x 10' 3" ( 3.17m x 3.12m )

Double glazed window to the front, TV point and central heated radiator.

### **Bedroom Three**

6' 11" x 6' 11" ( 2.11m x 2.11m )

Double glazed window to the front and central heated radiator.

### **Bathroom**

Double glazed window to the rear, part tiled, fitted shower cubicle, wall mounted wash hand basin and low level WC.

This floor plan is for illustrative purposes only. It is not drawn to scale. Any measurements, floor areas (including any total floor area), openings and orientation are approximate. No details are guaranteed, they cannot be relied upon for any purpose and they do not form part of any agreement. No liability is taken for any error, omission or misstatement. A party must rely upon its own inspection(s). Powered by www.focalagent.com