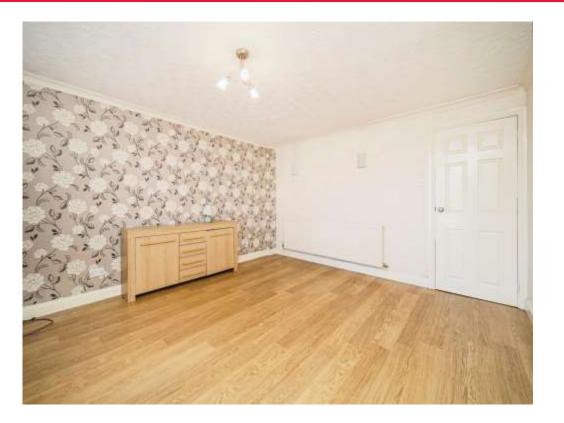

## **Bedroom One**

12' 2" x 10' 7" ( 3.71m x 3.23m ) Double glazed window to the rear, radiator, BT point and built in wardrobes.

# **Bedroom Two**

13' 8" x 8' 2" ( 4.17m x 2.49m ) Double glazed window to the rear, built in wardrobes, radiator and loft access.

# **Bedroom Three**

5' 9" x 8' 7" (  $1.75m\ x\ 2.62m$  ) Double glazed window to the front, built in wardrobes and radiator,