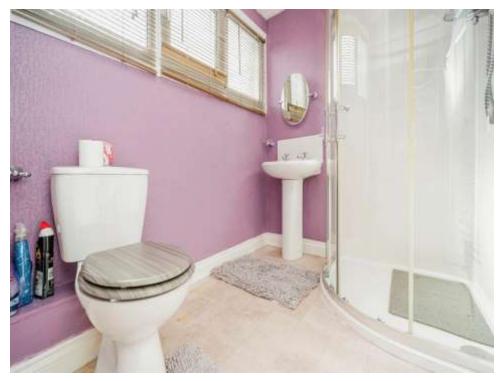

#### **Shower Room**

Corner shower cubicle, wash hand basin, WC, radiator and double glazed window to the front.