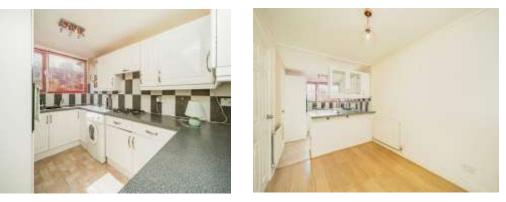

#### **Kitchen/Dining Room**

#### 22' 4" x 7' 8" ( 6.81m x 2.34m )

Open plan kitchen/diner composing of a fitted kitchen with a range of wall and base units with work surfaces over, sink and drainer, part tiled, integral gas hob, electric oven, plumbing and space for washing machine, double glazed windows to the rear and front and door to rear hall.