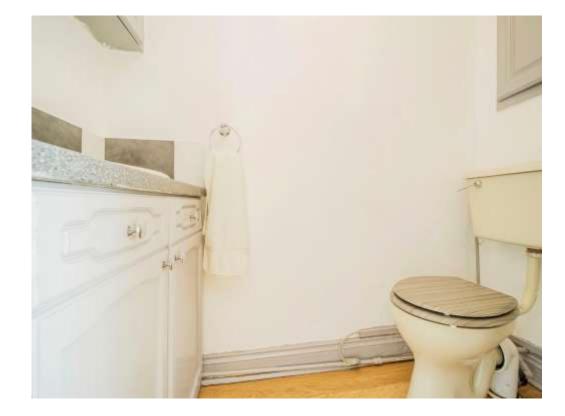

#### Wc

WC, wash hand basin and radiator.

#### **Shower Room**

Corner shower cubicle, wash hand basin, WC, radiator and double glazed window to the front.