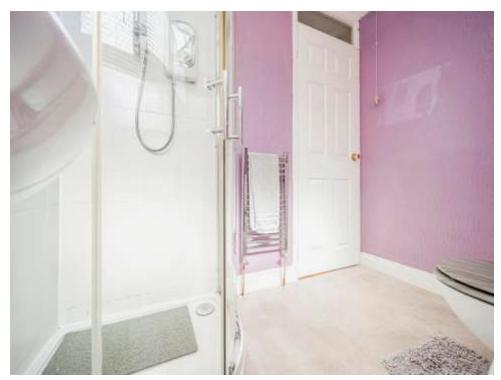

#### **Shower Room**

Corner shower cubicle, wash hand basin, WC, radiator and double glazed window to the front.