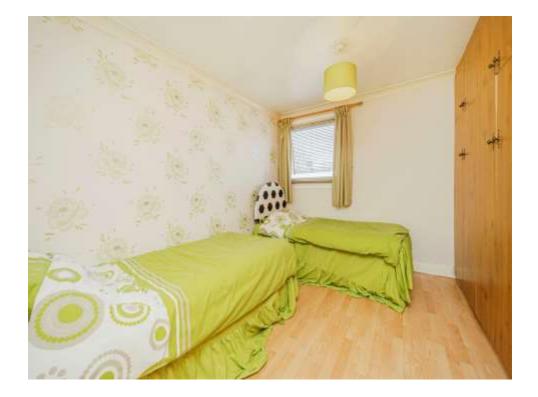

# **Bedroom Two**

13' 8" x 8' 2" ( 4.17m x 2.49m ) Double glazed window to the rear, built in wardrobes, radiator and loft access.

# **Bedroom Three**

5' 9" x 8' 7" (  $1.75m\ x\ 2.62m$  ) Double glazed window to the front, built in wardrobes and radiator,

## **Store Room**

3' 4" x 4' (1.02m x 1.22m) Fitted wardrobes.