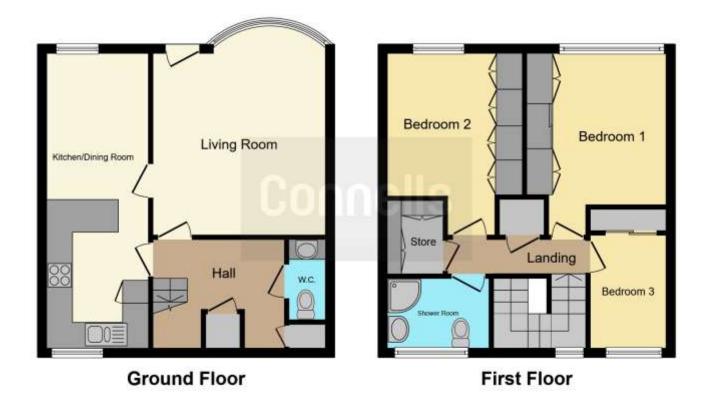

Briefly the property comprises; Entrance hallway, lounge and a fitted Kitchen/Diner. The first floor benefits from a modern bathroom and three good sized bedrooms, Externally you will fined a block paved driveway providing parking for multiple vehicles and a low maintenance rear garden.

#### Hall

Two storage cupboards and, door to WC, lounge, kitchen/dining room and stairs to first floor.

#### Wc

WC, wash hand basin and radiator.

#### **First Floor Landing**

Stairs from entrance hall, storage cupboard housing water tank and doors to;

## **Bedroom One**

12' 2" x 10' 7" ( 3.71m x 3.23m ) Double glazed window to the rear, radiator, BT point and built in wardrobes.

# **Bedroom Two**

13' 8" x 8' 2" ( 4.17m x 2.49m ) Double glazed window to the rear, built in wardrobes, radiator and loft access.

# **Bedroom Three**

5' 9" x 8' 7" (  $1.75m\ x\ 2.62m$  ) Double glazed window to the front, built in wardrobes and radiator,

## **Store Room**

3' 4" x 4' (1.02m x 1.22m) Fitted wardrobes.

#### **Shower Room**

Corner shower cubicle, wash hand basin, WC, radiator and double glazed window to the front.

# **Rear Garden**

Block paved and graveled.

Residential Sales & Lettings | Mortgage Services | Conveyancing | Surveyors | Land & New Homes

This floor plan is for illustrative purposes only. It is not drawn to scale. Any measurements, floor areas (including any total floor area), openings and orientation are approximate. No details are guaranteed, they cannot be relied upon for any purpose and they do not form part of any agreement. No liability is taken for any error, omission or misstatement. A party must rely upon its own inspection(s). Powered by www.focalagent.com