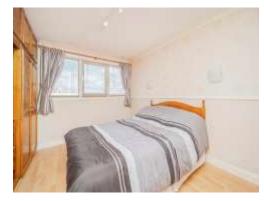

## **Bedroom One**

12' 2" x 10' 7" ( 3.71m x 3.23m ) Double glazed window to the rear, radiator, BT point and built in wardrobes.

# **Bedroom Two**

13' 8" x 8' 2" ( 4.17m x 2.49m ) Double glazed window to the rear, built in wardrobes, radiator and loft access.

# **Bedroom Three**

5' 9" x 8' 7" (  $1.75m\ x\ 2.62m$  ) Double glazed window to the front, built in wardrobes and radiator,