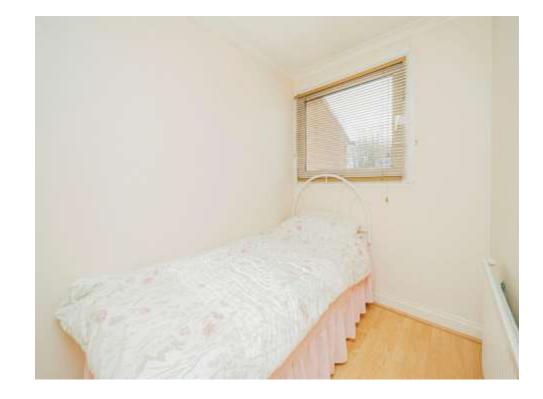

# **Bedroom Three**

5' 9" x 8' 7" (  $1.75m\ x\ 2.62m$  ) Double glazed window to the front, built in wardrobes and radiator,