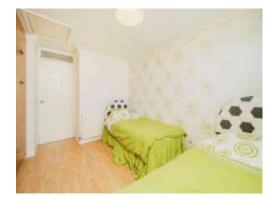

# **Bedroom Two**

13' 8" x 8' 2" ( 4.17m x 2.49m ) Double glazed window to the rear, built in wardrobes, radiator and loft access.

# **Bedroom Three**

5' 9" x 8' 7" (  $1.75m\ x\ 2.62m$  ) Double glazed window to the front, built in wardrobes and radiator,

## **Store Room**

3' 4" x 4' (1.02m x 1.22m) Fitted wardrobes.