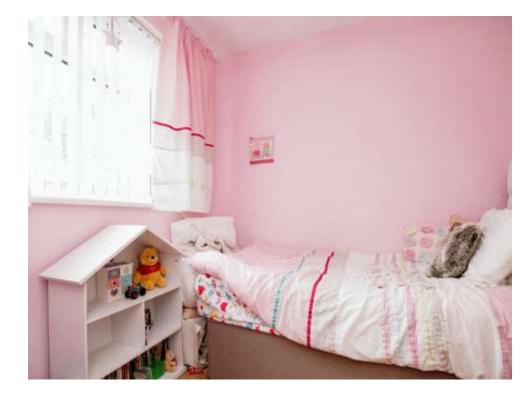

## **Bedroom Three**

8' x 6' 6" ( 2.44m x 1.98m )

Double glazed window to the side and central heated radiator.