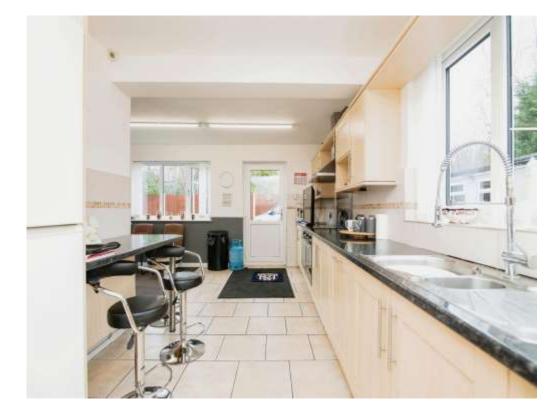

#### Kitchen/dining Room

22' 5" x 18' 6" ( 6.83m x 5.64m )

Fitted kitchen with a range of wall and base units with work surfaces over, sink and drainer, integral dishwasher, two electric ovens and electric hob, double glazed windows to the rear and side, central heated radiator and double glazed door to side and rear.