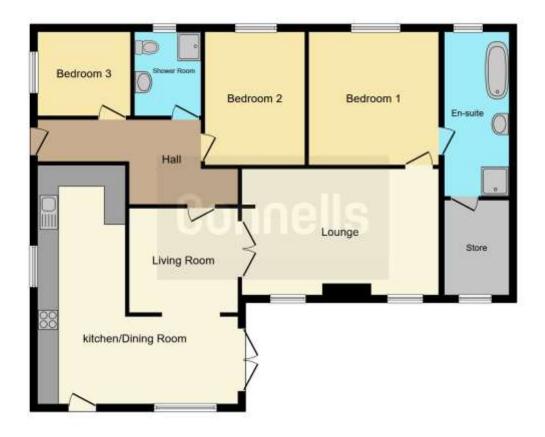

#### **Entrance Hall**

Double glazed door to the front, central heated radiator, alarm panel and doors to kitchen, bathroom, bedroom two and bedroom three.

#### Kitchen/dining Room

22' 5" x 18' 6" ( 6.83m x 5.64m )

Fitted kitchen with a range of wall and base units with work surfaces over, sink and drainer, integral dishwasher, two electric ovens and electric hob, double glazed windows to the rear and side, central heated radiator and double glazed door to side and rear.

## **Living Room**

10' 6" x 9' ( 3.20m x 2.74m )

Open plan to kitchen, central heated radiator and double doors to lounge.

### Lounge

16' 1" x 11' 11" ( 4.90m x 3.63m )

Two double glazed windows to the side, TV and telephone points, two central heated radiators, gas fire and door to bedroom one.

#### **Bedroom One**

12' 2" x 12' (3.71m x 3.66m)

Double glazed window to the front, TV point, central heated radiator, built in wardrobe and door to ensuite.

#### **En Suite**

Double glazed window to the rear, fitted bath, shower cubicle, WC, wash hand basin, tiled throughout and chrome heated towel rail.

#### **Bedroom Two**

12' 2" x 9' 5" ( 3.71m x 2.87m )

Double glazed window to the front and radiator.

## **Bedroom Three**

8' x 6' 6" ( 2.44m x 1.98m )

Double glazed window to the side and central heated radiator.

#### **Bathroom**

Double glazed window to the rear, fitted bath with shower over, WC, wash hand basin, tiled throughout and chrome heated towel rail.

# Garage

Double glazed window and door and wash hand basin.

Residential Sales & Lettings | Mortgage Services | Conveyancing | Surveyors | Land & New Homes

This floor plan is for illustrative purposes only. It is not drawn to scale. Any measurements, floor areas (including any total floor area), openings and orientation are approximate. No details are guaranteed, they cannot be relied upon for any purpose and they do not form part of any agreement. No liability is taken for any error, omission or misstatement. A party must rely upon its own inspection(s). Powered by www.focalagent.com