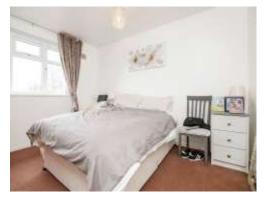

#### **Bedroom Two**

12' 2" x 9' 5" ( 3.71m x 2.87m )

Double glazed window to the front and radiator.

## **Bedroom Three**

8' x 6' 6" ( 2.44m x 1.98m )

Double glazed window to the side and central heated radiator.