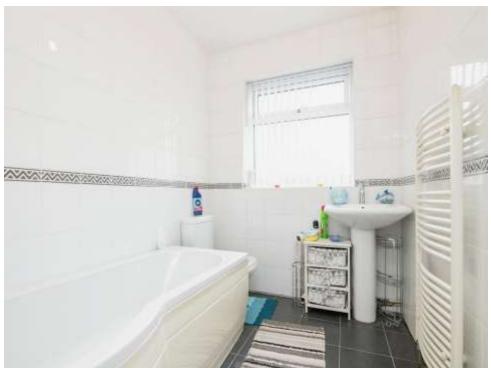

#### **Bathroom**

Double glazed window to the rear, fitted bath with shower over, WC, wash hand basin, tiled throughout and chrome heated towel rail.