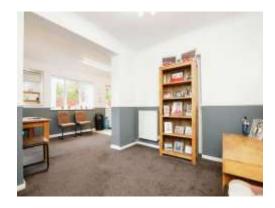

## **Living Room**

10' 6" x 9' ( 3.20m x 2.74m )

Open plan to kitchen, central heated radiator and double doors to lounge.

### Lounge

16' 1" x 11' 11" ( 4.90m x 3.63m )

Two double glazed windows to the side, TV and telephone points, two central heated radiators, gas fire and door to bedroom one.