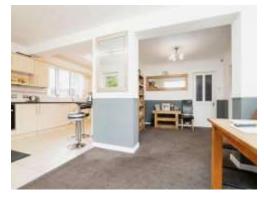

#### Kitchen/dining Room

22' 5" x 18' 6" ( 6.83m x 5.64m )

Fitted kitchen with a range of wall and base units with work surfaces over, sink and drainer, integral dishwasher, two electric ovens and electric hob, double glazed windows to the rear and side, central heated radiator and double glazed door to side and rear.

## **Living Room**

10' 6" x 9' ( 3.20m x 2.74m )

Open plan to kitchen, central heated radiator and double doors to lounge.