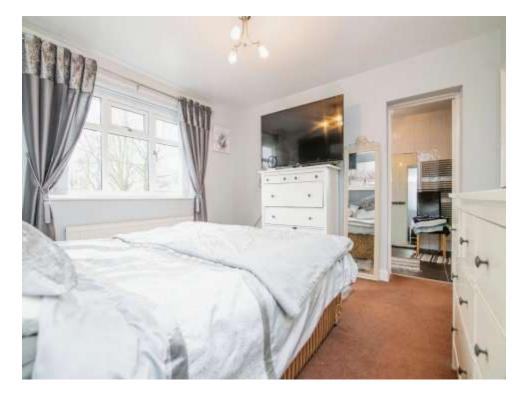

#### **Bedroom One**

12' 2" x 12' (3.71m x 3.66m)

Double glazed window to the front, TV point, central heated radiator, built in wardrobe and door to ensuite.

#### **En Suite**

Double glazed window to the rear, fitted bath, shower cubicle, WC, wash hand basin, tiled throughout and chrome heated towel rail.