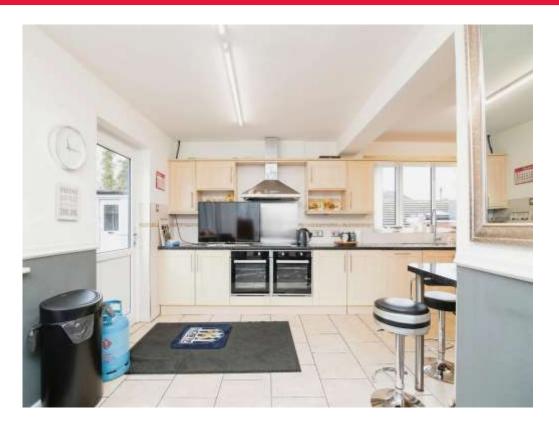

#### Kitchen/dining Room

22' 5" x 18' 6" ( 6.83m x 5.64m )

Fitted kitchen with a range of wall and base units with work surfaces over, sink and drainer, integral dishwasher, two electric ovens and electric hob, double glazed windows to the rear and side, central heated radiator and double glazed door to side and rear.