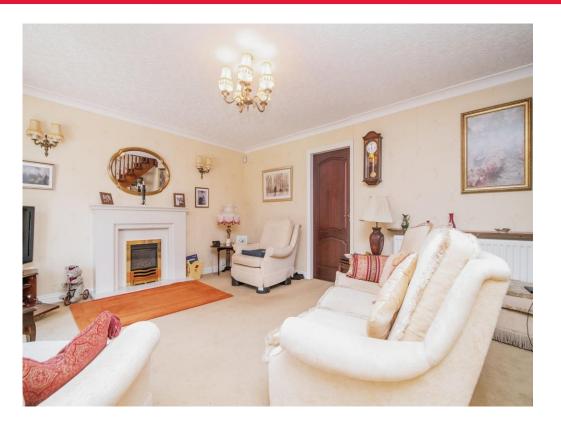

#### Lounge

Double glazed bay window to the front, TV and telephone points, radiator and gas fire.