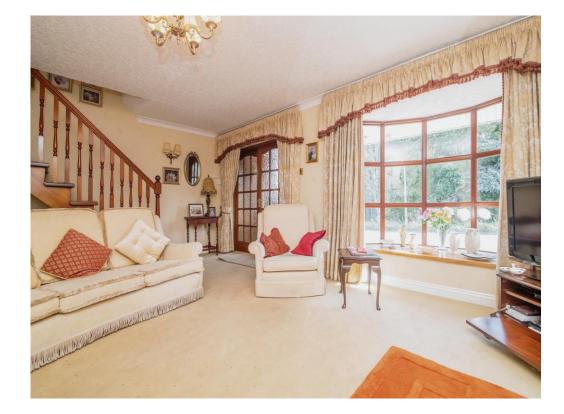

#### Lounge

Double glazed bay window to the front, TV and telephone points, radiator and gas fire.