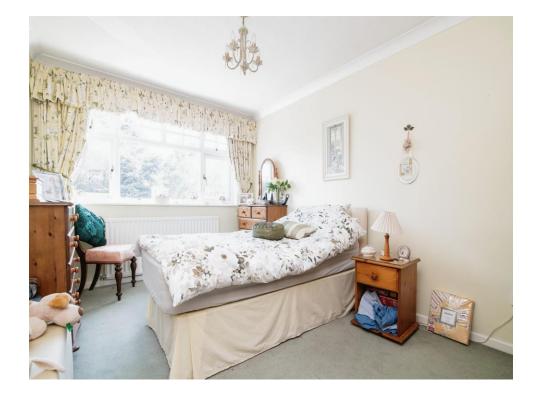

## **Bedroom One**

Double glazed window to the rear and radiator.

# **Bedroom Two**

Double glazed window to the font and radiator.

# **Bedroom Three**

Double glazed window to the front, radiator and storage.