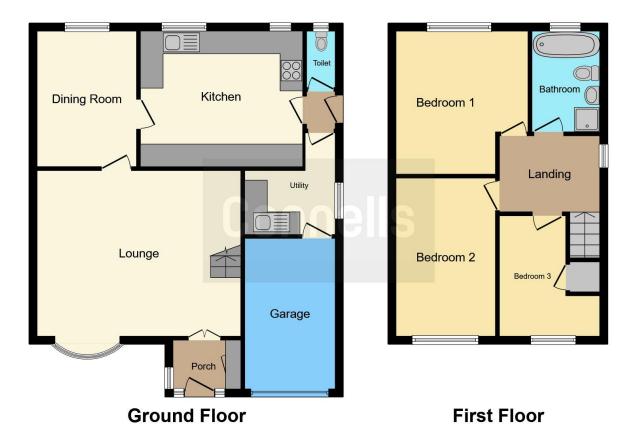

# **Property Description**

This detached family home can house any type of families requirements. Whether it be an office space that's needed, or for a relative to move in to be cared for. Whatever the scenario, this idyllic home can cater for it all. Positioned towards the bottom of the cul-desac and being slightly elevated, the bungalow offers views across Sandwell Valley as well as the occasional glimpse of wildlife. Warstone Drive offers the best of both worlds as far as any location goes, with the Country Park Farm House & Swan Pool being on your doorstep if you enjoy long walks or have dogs, and the bars, restaurants and shops of New Square Shopping Complex & West Bromwich High Street being located within 0.5 miles, for anyone in need of retail therapy or looking to meet friends for social events. The main residence briefly comprises of an entrance hall, lounge, separate dining room, fitted kitchen with some integral appliances, three good sized bedrooms, family bathroom, downstairs w.c. The external offers a landscaped garden, block paved driveway and a single garage to the side of the dwelling.

# **Entrance Porch**

Double glazed door and window to the side.

#### Wc

Double glazed window to the rear and WC.

#### Lounge

Double glazed bay window to the front, TV and telephone points, radiator and gas fire.

### Kitchen/diner

Fully fitted kitchen with a range of wall and base units with work surfaces over, 1.5 hole sink and drainer, fridge freezer, integrated cooker with hob and cooker hood over and window to the rear.

## **Utility Room**

Wall and base units, stainless steel sink, plumbing facilities and double glazed window to the side.

# **First Floor Landing**

Double glazed window to the side and loft access.

## **Bedroom One**

Double glazed window to the rear and radiator.

# **Bedroom Two**

Double glazed window to the font and radiator.

# **Bedroom Three**

Double glazed window to the front, radiator and storage.

# Bathroom

Fitted bath with taps, shower cubicle, WC, wash hand basin, tiled and double glazed window to the rear.

Residential Sales & Lettings | Mortgage Services | Conveyancing | Surveyors | Land & New Homes

This floorplan is for illustrative purposes only and is not drawn to scale. Measurements, floor-areas, openings and orientations are approximate. They should not be relied upon for any purpose and do not form any part of an agreement. No liability is taken for any error or mis-statement. All parties must rely on their own inspections.