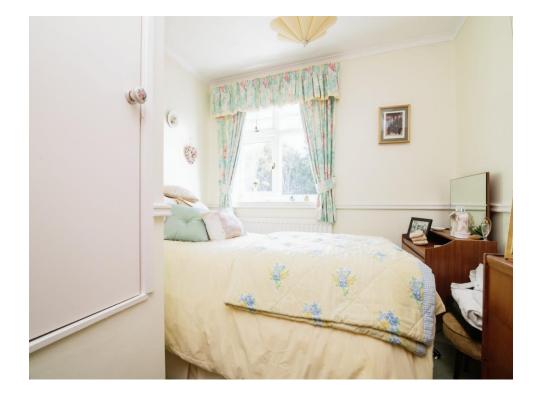

# **Bedroom Two**

Double glazed window to the font and radiator.

# **Bedroom Three**

Double glazed window to the front, radiator and storage.