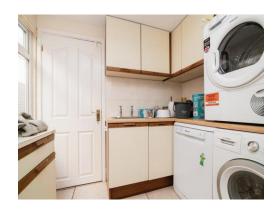

## **Utility Room**

Wall and base units, stainless steel sink, plumbing facilities and double glazed window to the side.