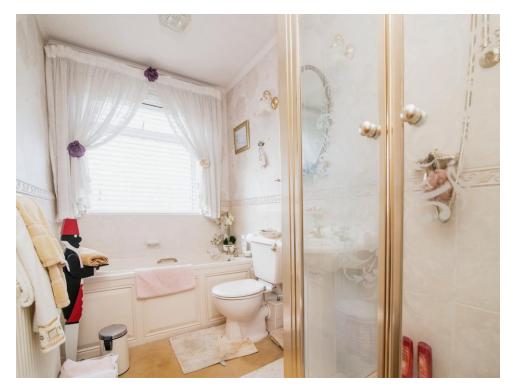

# Bathroom

Fitted bath with taps, shower cubicle, WC, wash hand basin, tiled and double glazed window to the rear.

Residential Sales & Lettings | Mortgage Services | Conveyancing | Surveyors | Land & New Homes