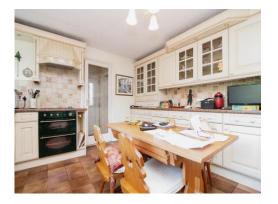

### Kitchen/diner

Fully fitted kitchen with a range of wall and base units with work surfaces over, 1.5 hole sink and drainer, fridge freezer, integrated cooker with hob and cooker hood over and window to the rear.