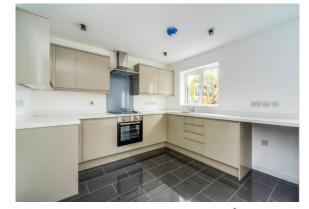

# **Kitchen / Diner** 15' 9" x 10' 3" ( 4.80m x 3.12m )

Modern fitted wall and base units with surfaces over, integrated oven and hob with cooker hood over, integrated dishwasher, stainless steel sink and drainer with mixer tap over, window to the rear, French doors leading out into the rear garden and a tiled floor.