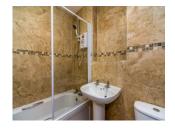

# **Family Bathroom**

Fitted panel bath with taps and shower over, wash hand basin, low level wc, heated towel rail, extractor fan and tiled flooring.