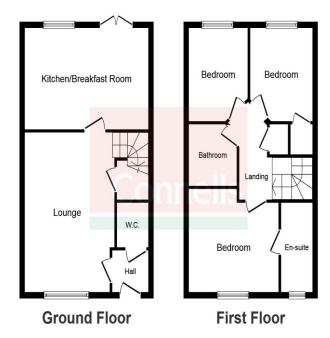

# **First Floor Landing**

This plan is for illustration purposes only and may not be representative of the property. Plan not to scale.

Powered by audioagent.com

Airing cupboard, stairs leading down into the lounge and doors leading into the three bedrooms and family bathroom.