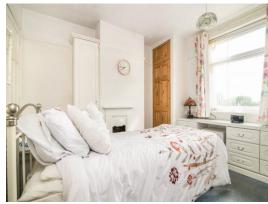

#### **Bedroom One**

11' 5" into recess x 11' 3" ( 3.48m into recess x 3.43m ) Having a window to the front, built in wardrobes and a radiator.