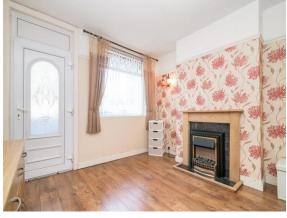

#### Lounge

11' 2" x 11' 5" ( 3.40m x 3.48m )

Having a window to the front, radiator, front door into the property and a door into the lobby,