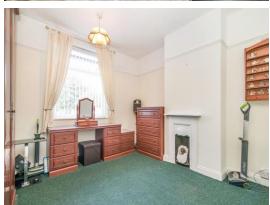

## **Bedroom Two**

11' 4" into recess x 11' 3" ( 3.45m into recess x 3.43m ) Having a window to the rear, fitted wardrobes, radiator and a storage cupboard housing the boiler.