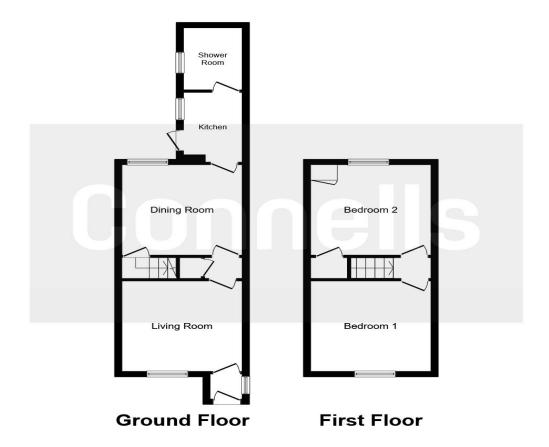

## **Entrance Porch**

Having the main front door leading into the property.

#### Lounge

11' 2" x 11' 5" ( 3.40m x 3.48m )

Having a window to the front, radiator, front door into the property and a door into the lobby,

## Lobby

Having doors into both the lounge and dining room and an under stairs storage cupboard.

## **Dining Room**

11' 7" x 11' 3" ( 3.53m x 3.43m )

Having a window to the front, fire and surround, stairs rising to the first floor and a door into the kitchen.

## Kitchen

9' 11" x 6' 5" ( 3.02m x 1.96m )

Having a range of fitted wall and base units with surfaces over, stainless steel sink & drainer, gas cooker point, radiator, plumbing facilities for a washing machine, window to the side and doors leading into the rear garden and shower room.

#### **Downstairs Shower Room**

Having a window to the rear, radiator, wash hand basin, low level wc and a shower cubicle.

# **First Floor Landing**

Having stairs leading down to the dining room and doors into both bedrooms.

#### **Bedroom One**

11' 5" into recess x 11' 3" ( 3.48m into recess x 3.43m ) Having a window to the front, built in wardrobes and a radiator.

## **Bedroom Two**

11' 4" into recess x 11' 3" ( 3.45m into recess x 3.43m ) Having a window to the rear, fitted wardrobes, radiator and a storage cupboard housing the boiler.

## **Rear Garden**

Having a slabbed patio with steps leading down to another slabbed patio. There is also gated access.

This floor plan is for illustrative purposes only. It is not drawn to scale. Any measurements, floor areas (including any total floor area), openings and orientation are approximate. No details are guaranteed, they cannot be relied upon for any purpose and they do not form part of any agreement. No liability is taken for any error, omission or misstatement. A party must rely upon its own inspection(s). Plan produced for Connells. Powered by www.focalagent.com