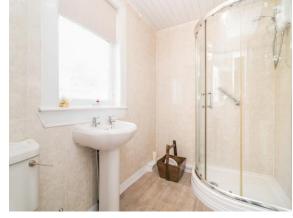

#### **Downstairs Shower Room**

Having a window to the rear, radiator, wash hand basin, low level wc and a shower cubicle.