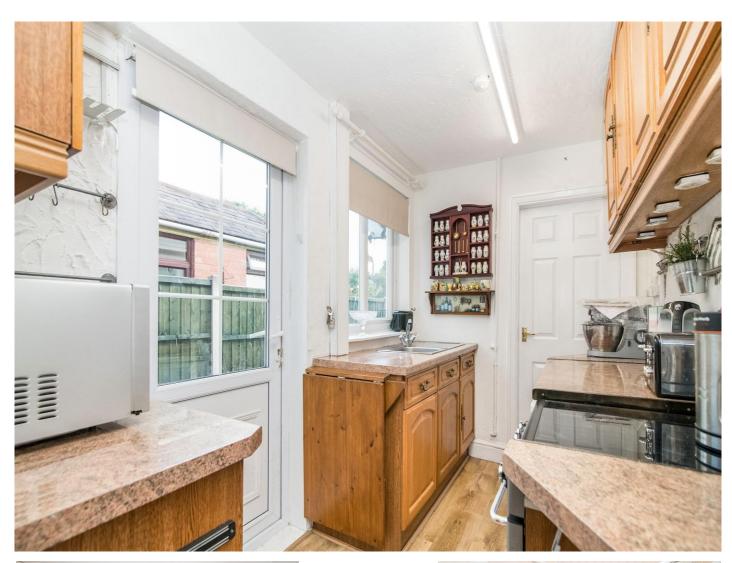

## Kitchen

9' 11" x 6' 5" ( 3.02m x 1.96m )

Having a range of fitted wall and base units with surfaces over, stainless steel sink & drainer, gas cooker point, radiator, plumbing facilities for a washing machine, window to the side and doors leading into the rear garden and shower room.