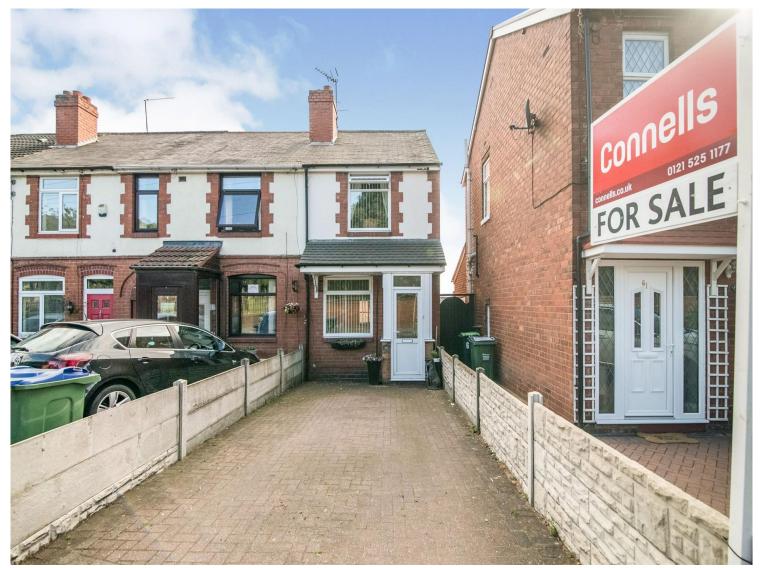

for sale

offers in excess of

£130,000

Heath Lane WEST BROMWICH B71 2BN

This property will make an ideal starter home for a first time buyer. The two bedroom end-terraced home offers access to the amenities of Stone Cross and Sandwell Hospital. The Victorian style home does come with two reception rooms and off road parking. There is also no upward chain.

# Heath Lane WEST BROMWICH B71 2BN