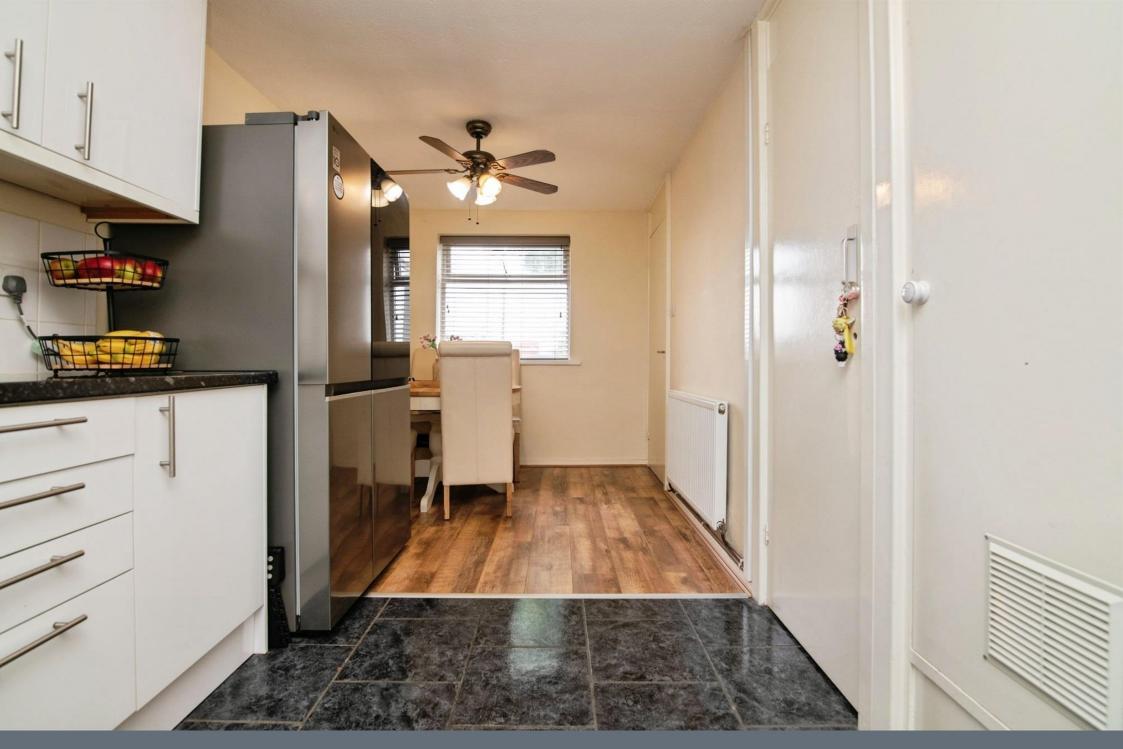

## **Kitchen Diner**

19' 7" x 7' 4" (5.97m x 2.24m)

Fully fitted kitchen compromising of a range of wall and base units, work surfaces over, sink and drainer, splash back tiling, gas oven and hob, central heated radiator, pantry, double glazed windows to the front and rear and doors to the side.