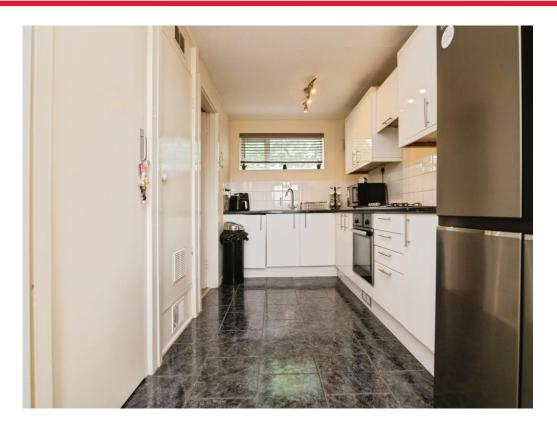

## **Kitchen Diner**

19' 7" x 7' 4" (5.97m x 2.24m)

Fully fitted kitchen compromising of a range of wall and base units, work surfaces over, sink and drainer, splash back tiling, gas oven and hob, central heated radiator, pantry, double glazed windows to the front and rear and doors to the side.