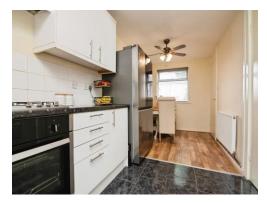

## **Kitchen Diner**

19' 7" x 7' 4" (5.97m x 2.24m)

Fully fitted kitchen compromising of a range of wall and base units, work surfaces over, sink and drainer, splash back tiling, gas oven and hob, central heated radiator, pantry, double glazed windows to the front and rear and doors to the side.