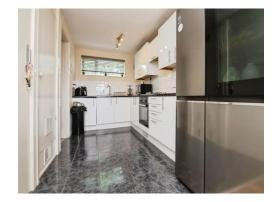

## **Kitchen Diner**

19' 7" x 7' 4" (5.97m x 2.24m)

Fully fitted kitchen compromising of a range of wall and base units, work surfaces over, sink and drainer, splash back tiling, gas oven and hob, central heated radiator, pantry, double glazed windows to the front and rear and doors to the side.