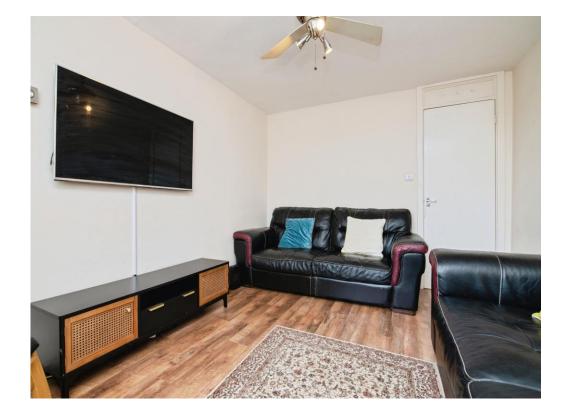

## Lounge

13' 5" x 10' 4" ( 4.09m x 3.15m )

Double glazed window to the rear, central heated radiator and TV point.