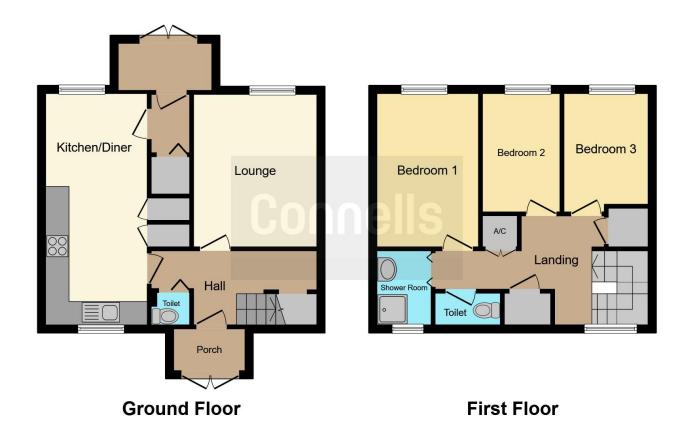

## **Entrance Porch**

Double glazed double doors to the front and door to the entrance hall.

### **Entrance Hall**

Door from the entrance porch, stairs to the first floor, door to WC and doors to the kitchen and the lounge.

## Lounge

13' 5" x 10' 4" ( 4.09m x 3.15m )

Double glazed window to the rear, central heated radiator and TV point.

## **Kitchen Diner**

19' 7" x 7' 4" (5.97m x 2.24m)

Fully fitted kitchen compromising of a range of wall and base units, work surfaces over, sink and drainer, splash back tiling, gas oven and hob, central heated radiator, pantry, double glazed windows to the front and rear and doors to the side.

#### Wc

Wash hand basin, WC and fuse board.

## **First Floor Landing**

Stairs from the entrance hall, two storage cupboard, boiler, double glazed window to the side and doors to;

## **Bedroom One**

13' 5" x 8' 3" ( 4.09m x 2.51m )

Double glazed window to the rear and central heated radiator.

## **Bedroom Two**

10' 6" x 6' 1" ( 3.20m x 1.85m )

Double glazed window to the rear and central heated radiator.

## **Bedroom Three**

Double glazed window to the rear.

## **Shower Room**

Fitted shower cubicle, tiled throughout, vanity wash hand basin and heated towel rail.

## Wc

WC

## **Rear Garden**

Low maintenance rear garden having graveled, slabbed and grass areas.

Residential Sales & Lettings | Mortgage Services | Conveyancing | Surveyors | Land & New Homes

This floor plan is for illustrative purposes only. It is not drawn to scale. Any measurements, floor areas (including any total floor area), openings and orientation are approximate. No details are guaranteed, they cannot be relied upon for any purpose and they do not form part of any agreement. No liability is taken for any error, omission or misstatement. A party must rely upon its own inspection(s). Powered by www.focalagent.com