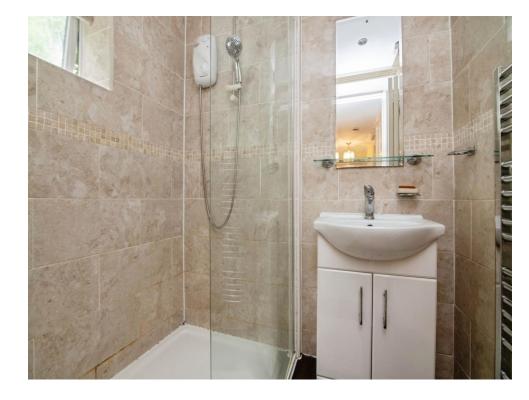

## **Shower Room**

Fitted shower cubicle, tiled throughout, vanity wash hand basin and heated towel rail.