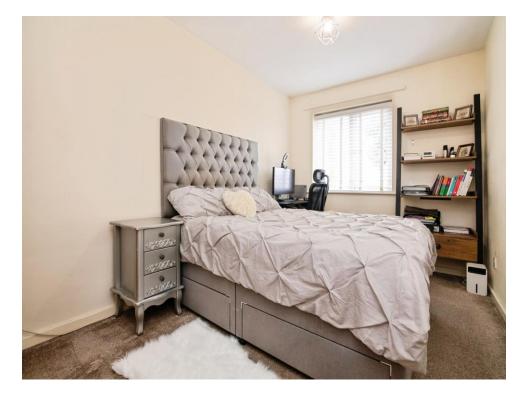

## **Bedroom One**

13' 5" x 8' 3" ( 4.09m x 2.51m )

Double glazed window to the rear and central heated radiator.

## **Bedroom Two**

10' 6" x 6' 1" ( 3.20m x 1.85m )

Double glazed window to the rear and central heated radiator.

## **Bedroom Three**

Double glazed window to the rear.