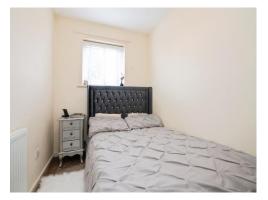

## **Bedroom One**

13' 5" x 8' 3" ( 4.09m x 2.51m )

Double glazed window to the rear and central heated radiator.

## **Bedroom Two**

10' 6" x 6' 1" ( 3.20m x 1.85m )

Double glazed window to the rear and central heated radiator.

## **Bedroom Three**

Double glazed window to the rear.