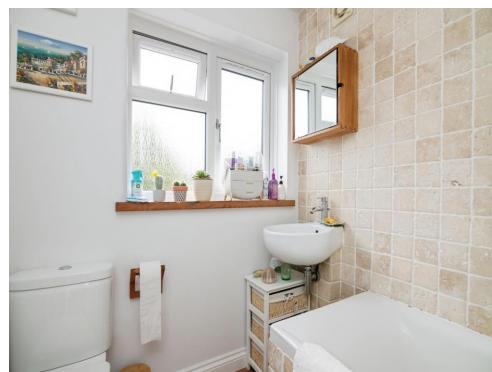

## **Bathroom**

Fitted bathroom suite compromising of a fitted panel bath, wash hand basin, WC, central heated radiator, partial tiling to walls and double glazed window to the rear.