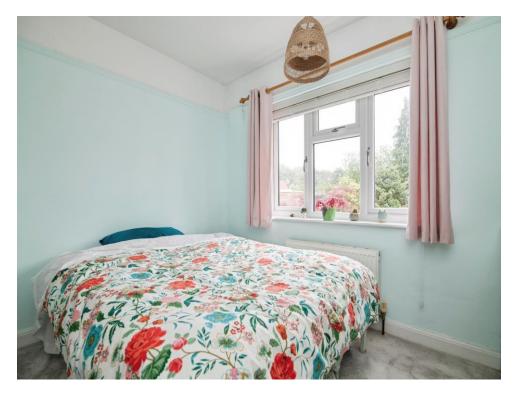

## **Bedroom One**

13' 3" x 10' 6" ( 4.04m x 3.20m )

Two double glazed windows to the front, central heated radiator and storage cupboard.

# **Bedroom Two**

10' x 8' 3" ( 3.05m x 2.51m )

Double glazed window to the rear and central heated radiator.