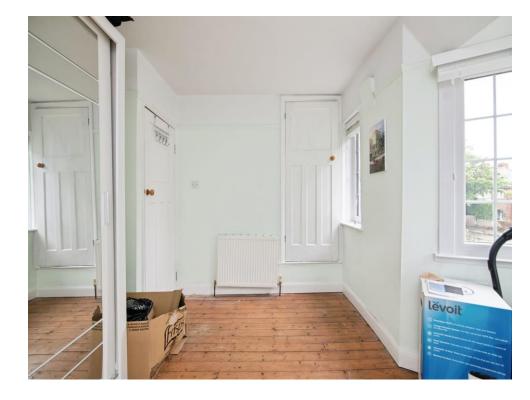

## **Bedroom One**

13' 3" x 10' 6" ( 4.04m x 3.20m )

Two double glazed windows to the front, central heated radiator and storage cupboard.

# **Bedroom Two**

10' x 8' 3" ( 3.05m x 2.51m )

Double glazed window to the rear and central heated radiator.