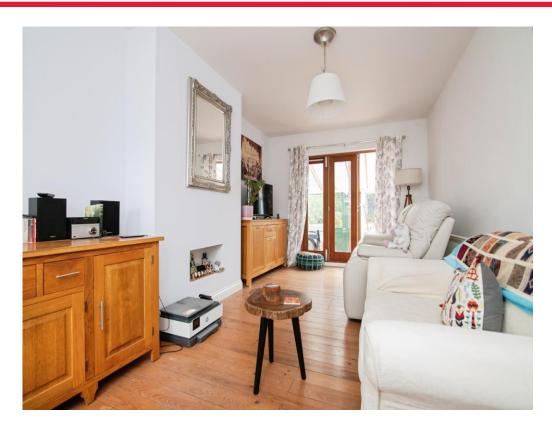

## Lounge/Dining Room

19' 6" x 10' 1" ( 5.94m x 3.07m )

Double glazed window to the front, central heated radiator, TV point and bifold doors to lean to.