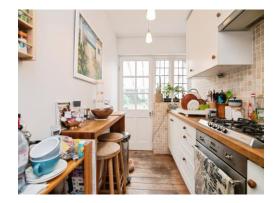

### Kitchen

9' x 5' 9" ( 2.74m x 1.75m )

Fitted kitchen compromising of a range of wall and base units, sink and drainer, tiling to splash prone areas, integrated has hob and electric oven, cooker hood, fridge, double glazed window to the rear and door to the lean to.