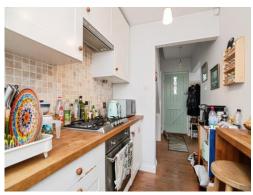

### Kitchen

9' x 5' 9" ( 2.74m x 1.75m )

Fitted kitchen compromising of a range of wall and base units, sink and drainer, tiling to splash prone areas, integrated has hob and electric oven, cooker hood, fridge, double glazed window to the rear and door to the lean to.