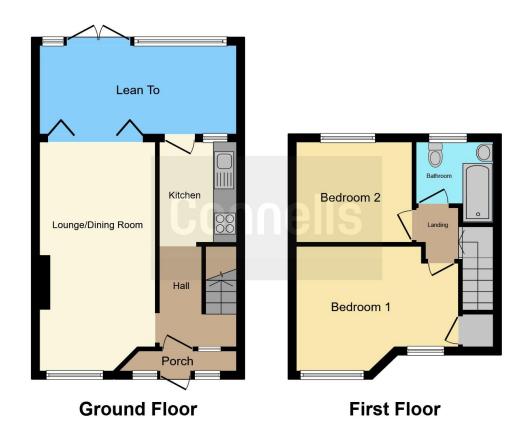

## **Entrance Porch**

Double glazed door and windows to the front and door to the entrance hall.

### **Entrance Hall**

Door from the entrance porch, stairs to the first floor and entrance to lounge/dining room and kitchen.

## Lounge/Dining Room

19' 6" x 10' 1" ( 5.94m x 3.07m )

Double glazed window to the front, central heated radiator, TV point and bifold doors to lean to.

### Lean To

Power sockets, boiler and door to the rear garden, kitchen and lounge/dining room/

### Kitchen

9' x 5' 9" ( 2.74m x 1.75m )

Fitted kitchen compromising of a range of wall and base units, sink and drainer, tiling to splash prone areas, integrated has hob and electric oven, cooker hood, fridge, double glazed window to the rear and door to the lean to.

# **First Floor Landing**

Stairs from the entrance hall, loft access, double glazed window to the side and doors to:

## **Bedroom One**

13' 3" x 10' 6" ( 4.04m x 3.20m )

Two double glazed windows to the front, central heated radiator and storage cupboard.

# **Bedroom Two**

10' x 8' 3" ( 3.05m x 2.51m )

Double glazed window to the rear and central heated radiator.

## **Bathroom**

Fitted bathroom suite compromising of a fitted panel bath, wash hand basin, WC, central heated radiator, partial tiling to walls and double glazed window to the rear.