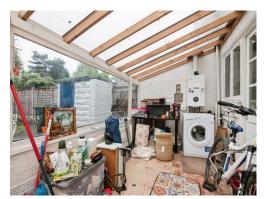

### Lean To

Power sockets, boiler and door to the rear garden, kitchen and lounge/dining room/