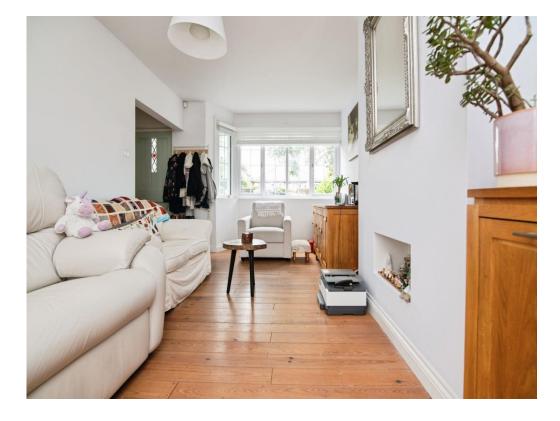

## Lounge/Dining Room

19' 6" x 10' 1" ( 5.94m x 3.07m )

Double glazed window to the front, central heated radiator, TV point and bifold doors to lean to.