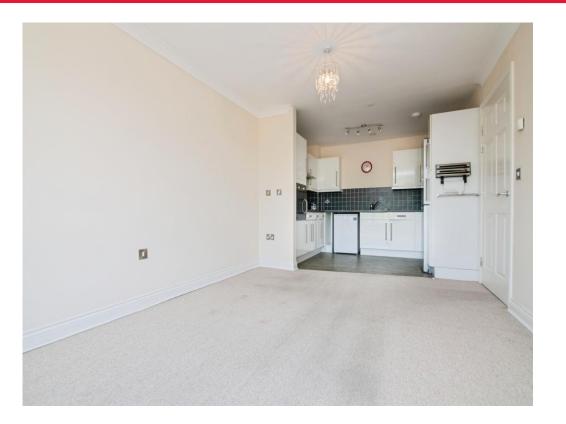

#### **Open Plan Lounge And Kitchen**

#### 23' 9" x 10' 7" (7.24m x 3.23m)

Having a double glazed window to the front, TV and telephone point, fitted kitchen to the rear compromising of a range of wall and base units with work surfaces over, sink and drainer, splash back tiling, plumbing point and an integrated electric oven and hob with cooker hood over.