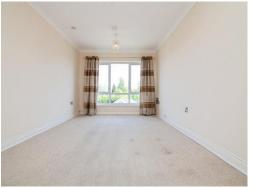

#### **Open Plan Lounge And Kitchen**

#### 23' 9" x 10' 7" (7.24m x 3.23m)

Having a double glazed window to the front, TV and telephone point, fitted kitchen to the rear compromising of a range of wall and base units with work surfaces over, sink and drainer, splash back tiling, plumbing point and an integrated electric oven and hob with cooker hood over.