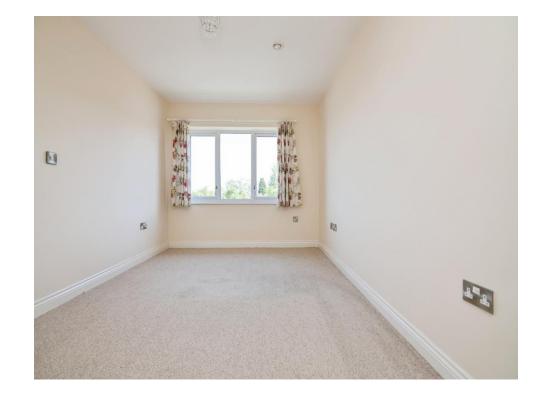

#### **Bedroom One**

#### 16' 5" x 9' 3" ( 5.00m x 2.82m )

Double glazed window to the front, TV point and door to Jack & Jill wet room.