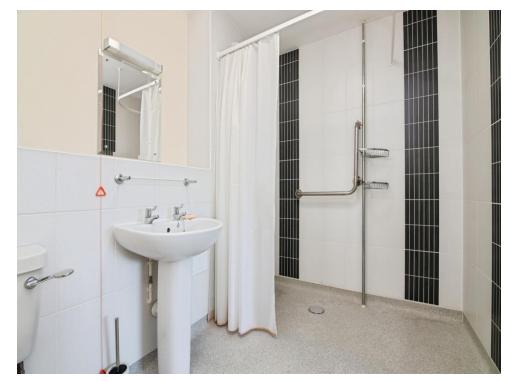

#### Jack & Jill Wet Room

Jack & Jill wet room compromising of a shower, wash hand basin, WC and doors to bedroom one and the entrance hall.