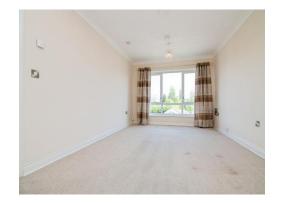

#### **Open Plan Lounge And Kitchen**

#### 23' 9" x 10' 7" (7.24m x 3.23m)

Having a double glazed window to the front, TV and telephone point, fitted kitchen to the rear compromising of a range of wall and base units with work surfaces over, sink and drainer, splash back tiling, plumbing point and an integrated electric oven and hob with cooker hood over.