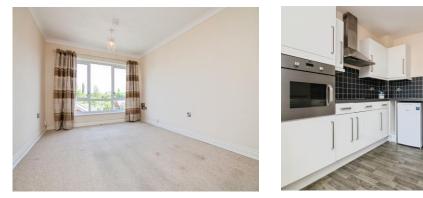

#### **Open Plan Lounge And Kitchen**

#### 23' 9" x 10' 7" (7.24m x 3.23m)

Having a double glazed window to the front, TV and telephone point, fitted kitchen to the rear compromising of a range of wall and base units with work surfaces over, sink and drainer, splash back tiling, plumbing point and an integrated electric oven and hob with cooker hood over.