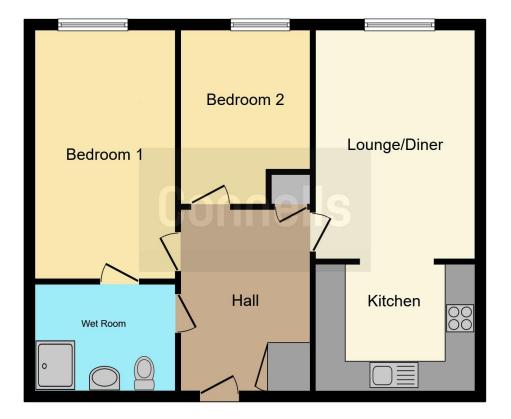

#### **Entrance Hall**

Door into the property via a communal hallway, storage cupboard, fuse board, boiler and doors to;

#### **Open Plan Lounge And Kitchen**

#### 23' 9" x 10' 7" (7.24m x 3.23m)

Having a double glazed window to the front, TV and telephone point, fitted kitchen to the rear compromising of a range of wall and base units with work surfaces over, sink and drainer, splash back tiling, plumbing point and an integrated electric oven and hob with cooker hood over.

#### **Bedroom One**

#### 16' 5" x 9' 3" ( 5.00m x 2.82m )

Double glazed window to the front, TV point and door to Jack & Jill wet room.

#### Jack & Jill Wet Room

Jack & Jill wet room compromising of a shower, wash hand basin, WC and doors to bedroom one and the entrance hall.

#### **Bedroom Two**

11' 7" x 8' 6" ( 3.53m x 2.59m ) Double glazed window to the front and TV point.

Residential Sales & Lettings | Mortgage Services | Conveyancing | Surveyors | Land & New Homes

To view this property please contact Connells on