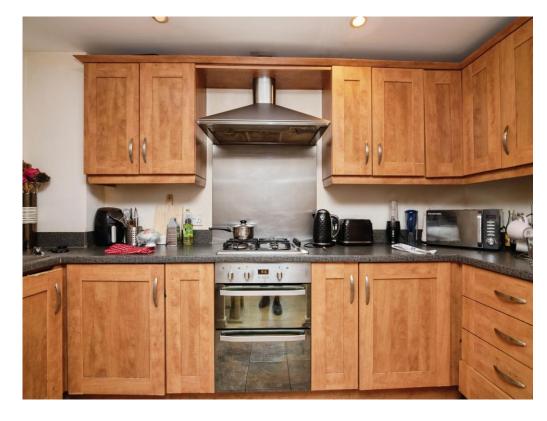

#### Kitchen

12' x 6' 1" ( 3.66m x 1.85m )

Fitted kitchen compromising of a range of wall and base units with work surfaces over, stainless steel sink and drainer, space and plumbing for washing machine, integrated gas oven and hob with cooker hood over, integrated fridge freezer and a wall mounted boiler.