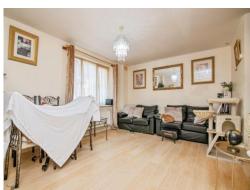

# Lounge/Diner

15' 3" x 11' 3" ( 4.65m x 3.43m )

Having double glazed window to the front, central heated radiator, TV and telephone points and entrance to kitchen.