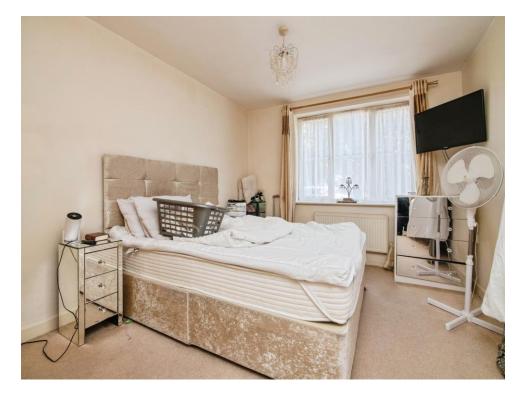

#### **Bedroom One**

13' 10" x 10' (4.22m x 3.05m)

Having a double glazed window to the front, central heated radiator and a fitted wardrobe.