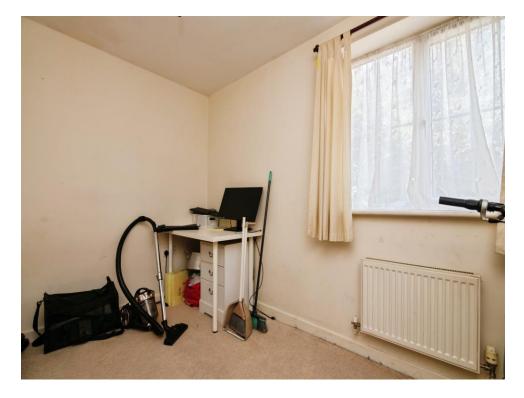

#### **Bedroom Two**

9' 10" x 7' 4" ( 3.00m x 2.24m )

Having a double glazed window to the front and a central heated radiator.