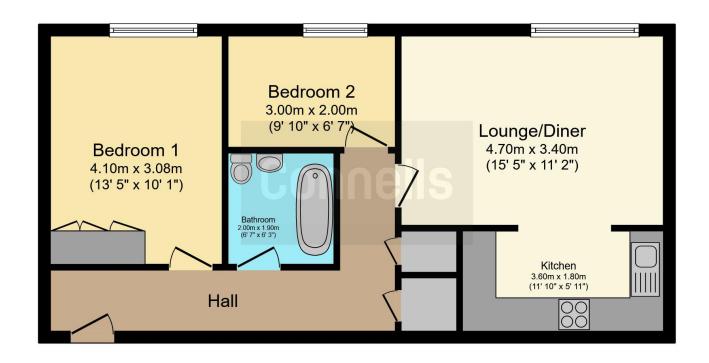

The kitchen comes with most of the white good built in and there are approximately 105 years remaining on the lease. The block is managed by SDL Management and service charge is payable. The ground floor apartment briefly comprises of an entrance hall with intercom system, lounge/diner with a Juliet balcony, traditional style fitted kitchen with integral appliances, two double bedrooms with fitted wardrobes and another Juliet balcony to the master, family bathroom, central heating and one allocated parking space.

# Lounge/Diner

15' 3" x 11' 3" ( 4.65m x 3.43m )

Having double glazed window to the front, central heated radiator, TV and telephone points and entrance to kitchen.

#### Kitchen

12' x 6' 1" ( 3.66m x 1.85m )

Fitted kitchen compromising of a range of wall and base units with work surfaces over, stainless steel sink and drainer, space and plumbing for washing machine, integrated gas oven and hob with cooker hood over, integrated fridge freezer and a wall mounted boiler.

#### **Bedroom One**

13' 10" x 10' (4.22m x 3.05m)

Having a double glazed window to the front, central heated radiator and a fitted wardrobe.

#### **Bedroom Two**

9' 10" x 7' 4" ( 3.00m x 2.24m )

Having a double glazed window to the front and a central heated radiator.

# **Bathroom**

Fitted panel bath with shower over, part tiled wash hand basin, central heated radiator, low level WC.

Residential Sales & Lettings | Mortgage Services | Conveyancing | Surveyors | Land & New Homes

This floor plan is for illustrative purposes only. It is not drawn to scale. Any measurements, floor areas (including any total floor area), openings and orientation are approximate. No details are guaranteed, they cannot be relied upon for any purpose and they do not form part of any agreement. No liability is taken for any error, omission or misstatement. A party must rely upon its own inspection(s). Powered by www.focalagent.com