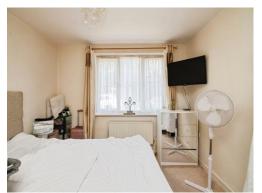

#### **Bedroom One**

13' 10" x 10' (4.22m x 3.05m)

Having a double glazed window to the front, central heated radiator and a fitted wardrobe.

#### **Bedroom Two**

9' 10" x 7' 4" ( 3.00m x 2.24m )

Having a double glazed window to the front and a central heated radiator.