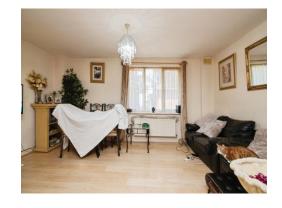

# Lounge/Diner

15' 3" x 11' 3" ( 4.65m x 3.43m )

Having double glazed window to the front, central heated radiator, TV and telephone points and entrance to kitchen.