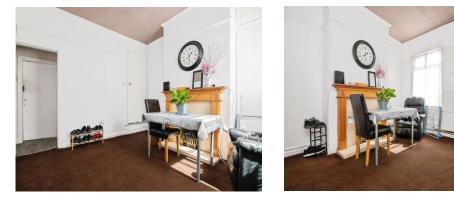

#### **Reception Room**

Double glazed window to the front and door to the lounge/dining room.

#### Lounge/Dining Room

Double glazed window to the rear, door to the side, stairs to the first floor and door to the inner hall.