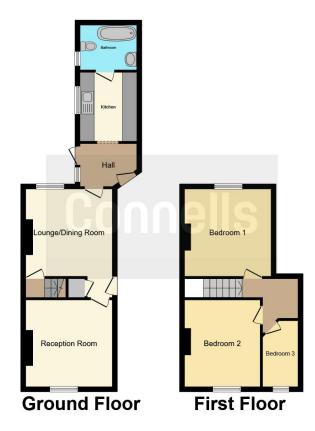

The property briefly comprises of two spacious reception rooms, a kitchen, three generously sized bedrooms and a family bathroom. The parking is on the street and you have spacious rear garden.

CALL NOW TO VIEW!

#### **On Approach**

Access to the property via a shared side entry.

#### **Reception Room**

Double glazed window to the front and door to the lounge/dining room.

#### Lounge/Dining Room

Double glazed window to the rear, door to the side, stairs to the first floor and door to the inner hall.

#### **Inner Hall**

Door and window to the side and door to the kitchen.

#### Kitchen

Fitted kitchen compromising of a range of wall and base units with work surfaces over, stainless steel sink and drainer, space and plumbing for washing machines, cooker hood, space for cooker, double glazed window to the side and door to the bathroom.

#### Bathroom

Double glazed window to the side, fitted panel bath, tiling to walls, wash hand basin and WC.

# **First Floor Landing**

Stairs rising from lounge/dining room and doors to;

# **Bedroom One**

Double glazed window to the rear.

Bedroom Two

Double glazed window to the front.

**Bedroom Three** 

Double glazed window to the front.

**Rear Garden** 

Slabbed throughout for low maintenance.