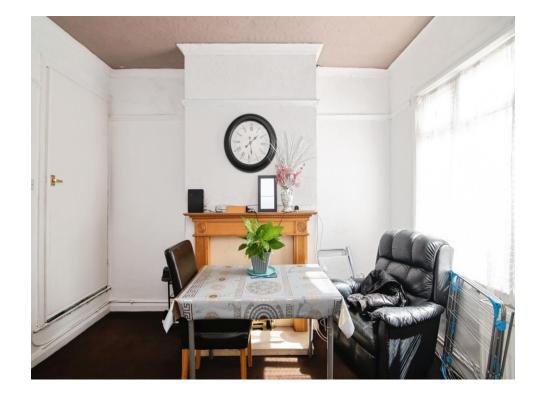

#### **Reception Room**

Double glazed window to the front and door to the lounge/dining room.

#### Lounge/Dining Room

Double glazed window to the rear, door to the side, stairs to the first floor and door to the inner hall.