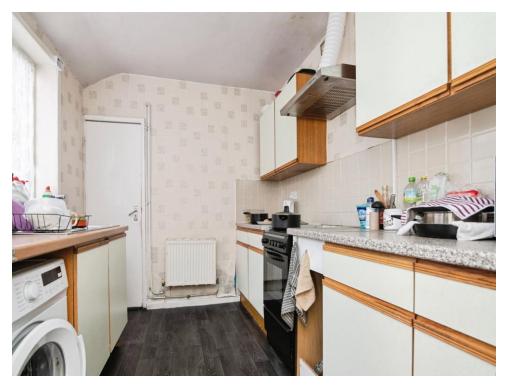

#### Kitchen

Fitted kitchen compromising of a range of wall and base units with work surfaces over, stainless steel sink and drainer, space and plumbing for washing machines, cooker hood, space for cooker, double glazed window to the side and door to the bathroom.