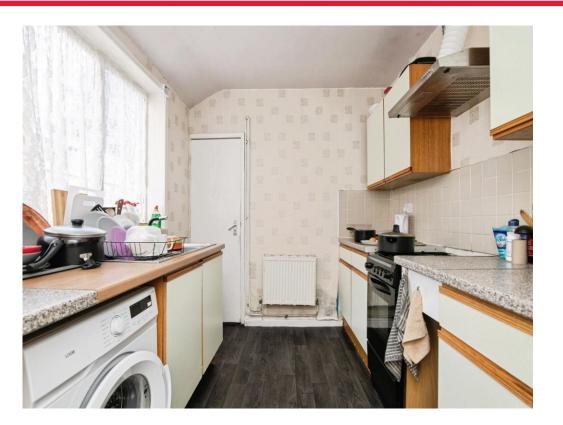

#### Kitchen

Fitted kitchen compromising of a range of wall and base units with work surfaces over, stainless steel sink and drainer, space and plumbing for washing machines, cooker hood, space for cooker, double glazed window to the side and door to the bathroom.