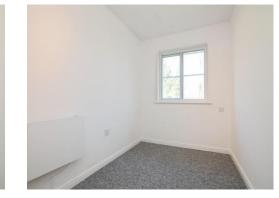

#### Bedroom One

12' 11" x 8' 5" ( 3.94m x 2.57m )

Double glazed window to the rear and door to ensuite.

### Bedroom Two

10' 11" x 6' 7" ( 3.33m x 2.01m )

Double glazed window to the rear and secondary glazing.