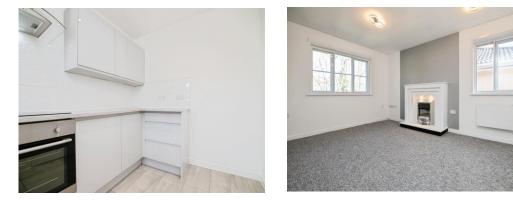

## Lounge/Dining Room

14' 5" x 12' 6" (4.39m x 3.81m)

Double glazed windows to the rear and side with secondary glazed, electric fire with feature surround, TV and telephone points and door to kitchen.

## Kitchen

11' x 7' 3" ( 3.35m x 2.21m )

Fitted kitchen compromising of a range of wall and base units with work surfaces over, tiling, sink and drainer, plumbing point, integrated oven and hob with cooker hood over and double glazed window to the side.