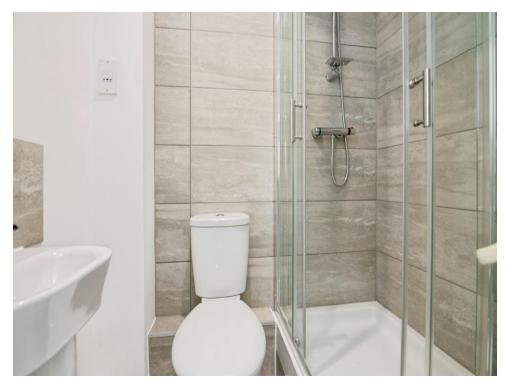

### En Suite

Fitted shower cubicle, tiling, wash hand basin, WC, extractor fan, electric heater.

### Bathroom

Fitted panel bath with shower over, wash hand basin vanity unit, WC, tiling and extractor fan.

To view this property please contact Connells on