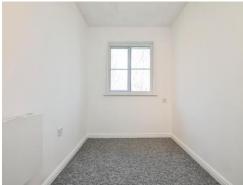

#### Bedroom One

12' 11" x 8' 5" ( 3.94m x 2.57m )

Double glazed window to the rear and door to ensuite.

### Bedroom Two

10' 11" x 6' 7" ( 3.33m x 2.01m )

Double glazed window to the rear and secondary glazing.