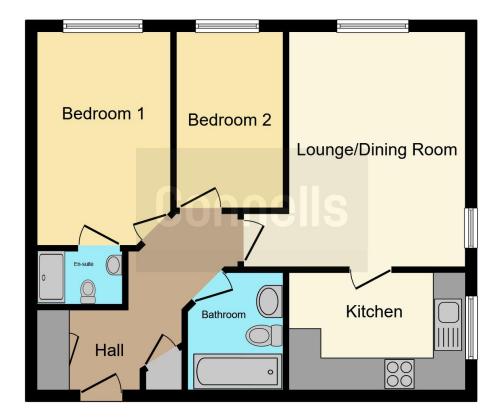

### **Entrance Hall**

Access via a door from the communal hall, storage cupboard and doors to lounge/dining room, bedroom one, bedroom two and bathroom.

## Lounge/Dining Room

14' 5" x 12' 6" (4.39m x 3.81m)

Double glazed windows to the rear and side with secondary glazed, electric fire with feature surround, TV and telephone points and door to kitchen.

## Kitchen

11' x 7' 3" ( 3.35m x 2.21m )

Fitted kitchen compromising of a range of wall and base units with work surfaces over, tiling, sink and drainer, plumbing point, integrated oven and hob with cooker hood over and double glazed window to the side.

#### Bedroom One

12' 11" x 8' 5" ( 3.94m x 2.57m )

Double glazed window to the rear and door to ensuite.

### En Suite

Fitted shower cubicle, tiling, wash hand basin, WC, extractor fan, electric heater.

### Bedroom Two

10' 11" x 6' 7" ( 3.33m x 2.01m )

Double glazed window to the rear and secondary glazing.

### Bathroom

Fitted panel bath with shower over, wash hand basin vanity unit, WC, tiling and extractor fan.

To view this property please contact Connells on