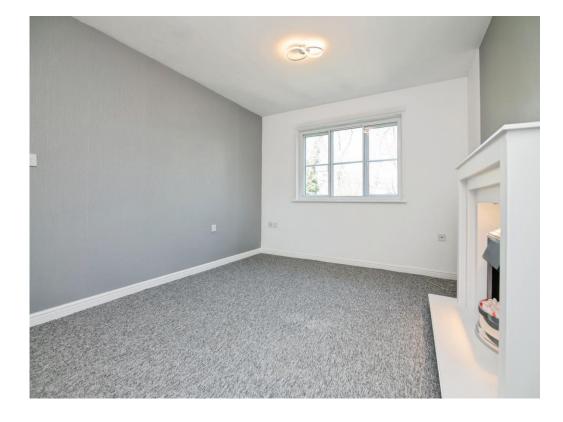

#### Bedroom One

12' 11" x 8' 5" ( 3.94m x 2.57m )

Double glazed window to the rear and door to ensuite.

### Bedroom Two

10' 11" x 6' 7" ( 3.33m x 2.01m )

Double glazed window to the rear and secondary glazing.