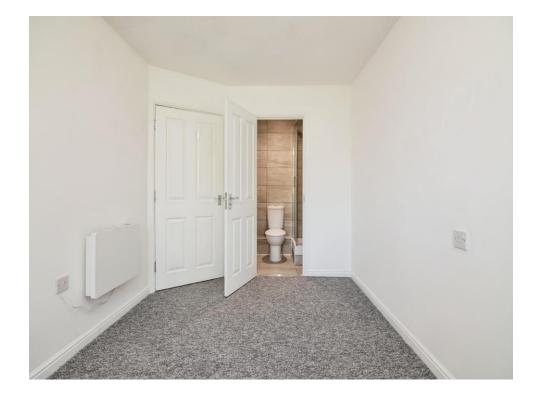

#### Bedroom One

12' 11" x 8' 5" ( 3.94m x 2.57m )

Double glazed window to the rear and door to ensuite.

### En Suite

Fitted shower cubicle, tiling, wash hand basin, WC, extractor fan, electric heater.