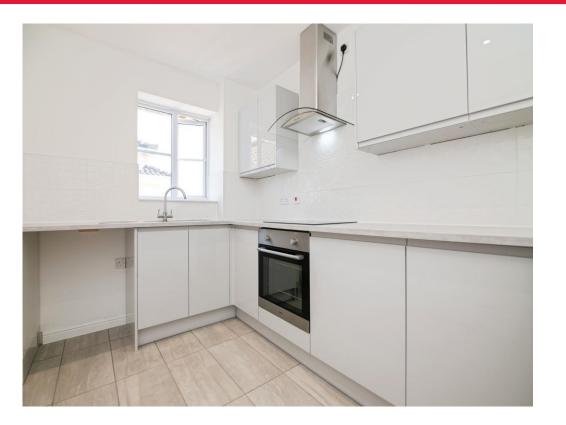

## Kitchen

11' x 7' 3" ( 3.35m x 2.21m )

Fitted kitchen compromising of a range of wall and base units with work surfaces over, tiling, sink and drainer, plumbing point, integrated oven and hob with cooker hood over and double glazed window to the side.