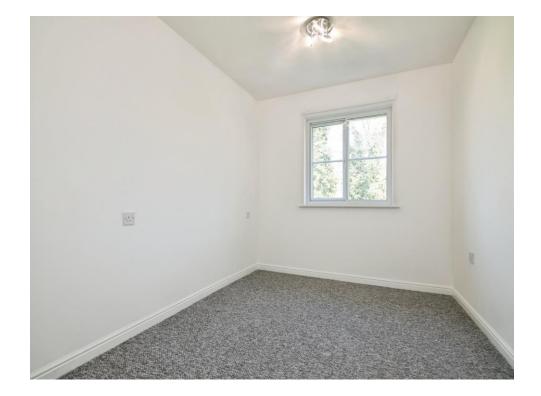

#### Bedroom One

12' 11" x 8' 5" ( 3.94m x 2.57m )

Double glazed window to the rear and door to ensuite.

### Bedroom Two

10' 11" x 6' 7" ( 3.33m x 2.01m )

Double glazed window to the rear and secondary glazing.