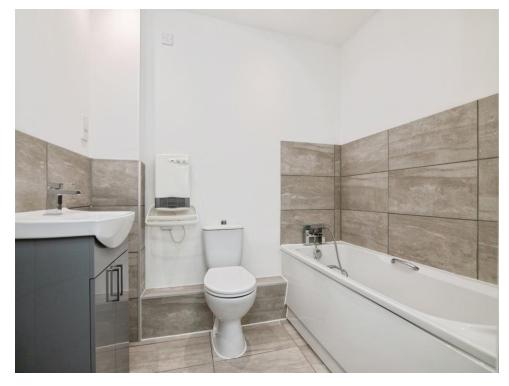

### Bathroom

Fitted panel bath with shower over, wash hand basin vanity unit, WC, tiling and extractor fan.

To view this property please contact Connells on