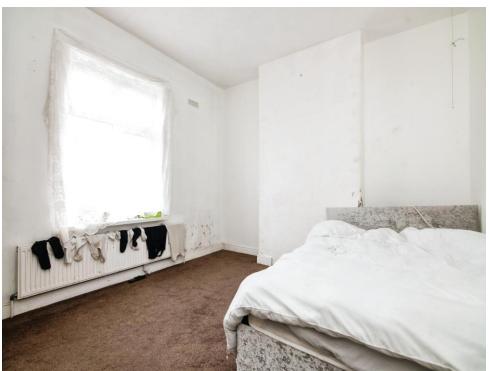

# **Bedroom One**

12' 3" max x 11' 2" ( 3.73m max x 3.40m )

Double glazed window to the front and central heated radiator.

## **Bedroom Two**

12' 3" max x 10' 11" max ( 3.73m max x 3.33m max )

Double glazed window to the rear and central heated radiator.

# **Bedroom Three**

12' 3" x 5' 11" ( 3.73m x 1.80m )

Double glazed window to the rear and central heated radiator.