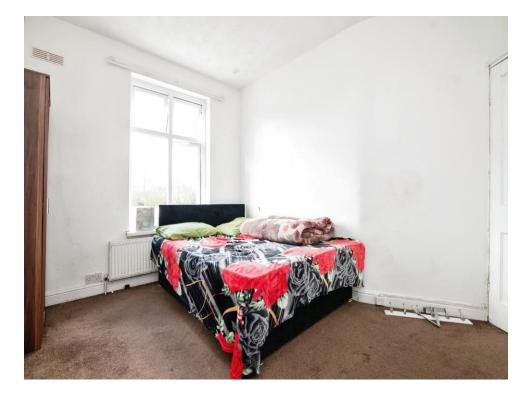

# **Bedroom One**

12' 3" max x 11' 2" ( 3.73m max x 3.40m )

Double glazed window to the front and central heated radiator.

## **Bedroom Two**

12' 3" max x 10' 11" max ( 3.73m max x 3.33m max )

Double glazed window to the rear and central heated radiator.

# **Bedroom Three**

12' 3" x 5' 11" ( 3.73m x 1.80m )

Double glazed window to the rear and central heated radiator.