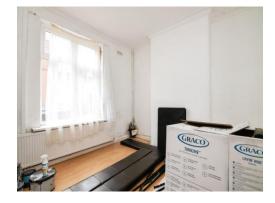

# **Bedroom One**

12' 3" max x 11' 2" ( 3.73m max x 3.40m )

Double glazed window to the front and central heated radiator.

## **Bedroom Two**

12' 3" max x 10' 11" max ( 3.73m max x 3.33m max )

Double glazed window to the rear and central heated radiator.

# **Bedroom Three**

12' 3" x 5' 11" ( 3.73m x 1.80m )

Double glazed window to the rear and central heated radiator.