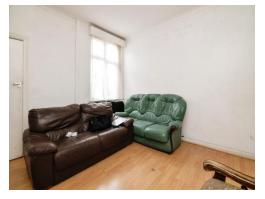

# **Reception Room**

12' 2" max x 11' 1" ( 3.71m max x 3.38m )

Door to the front, double glazed window to the front, TV point, gas meter and central heated radiator

## Lounge

12' 2" max x 12' 2" max ( 3.71m max x 3.71m max )

Stairs to the first floor and door to kitchen.