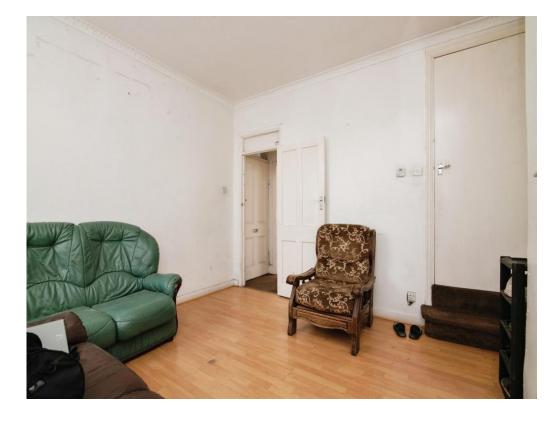

# **Reception Room**

12' 2" max x 11' 1" ( 3.71m max x 3.38m )

Door to the front, double glazed window to the front, TV point, gas meter and central heated radiator

## Lounge

12' 2" max x 12' 2" max ( 3.71m max x 3.71m max )

Stairs to the first floor and door to kitchen.