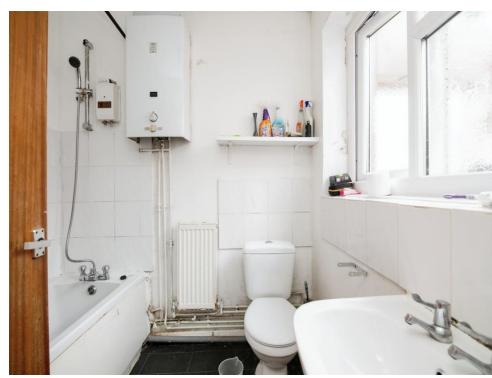

#### **Bathroom**

Fitted panel bath with shower over, partly tiled, WC, wash hand basin, central heated radiator and wall mounted boiler.