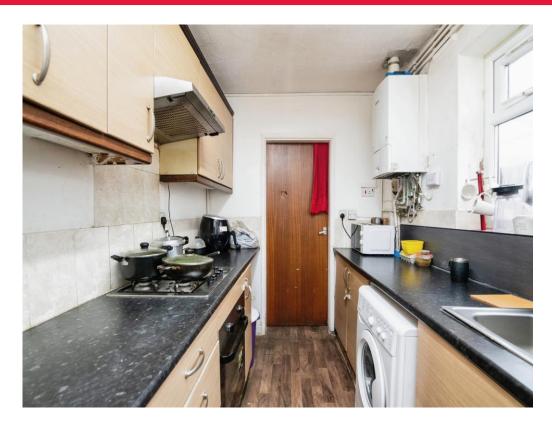

#### Kitchen

11' 2" x 6' 6" ( 3.40m x 1.98m )

Fitted kitchen compromising of a range of wall and base units, stainless steel sink and drainer, space and plumbing for washing machine integrated cooker and hood with cooker hood over, double glazed window to the side and door to inner lobby.