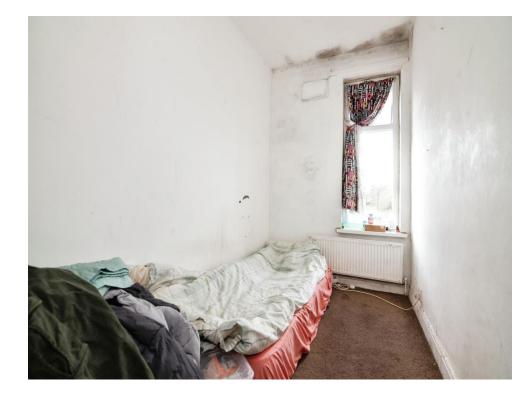

# **Bedroom One**

12' 3" max x 11' 2" ( 3.73m max x 3.40m )

Double glazed window to the front and central heated radiator.

## **Bedroom Two**

12' 3" max x 10' 11" max ( 3.73m max x 3.33m max )

Double glazed window to the rear and central heated radiator.

# **Bedroom Three**

12' 3" x 5' 11" ( 3.73m x 1.80m )

Double glazed window to the rear and central heated radiator.