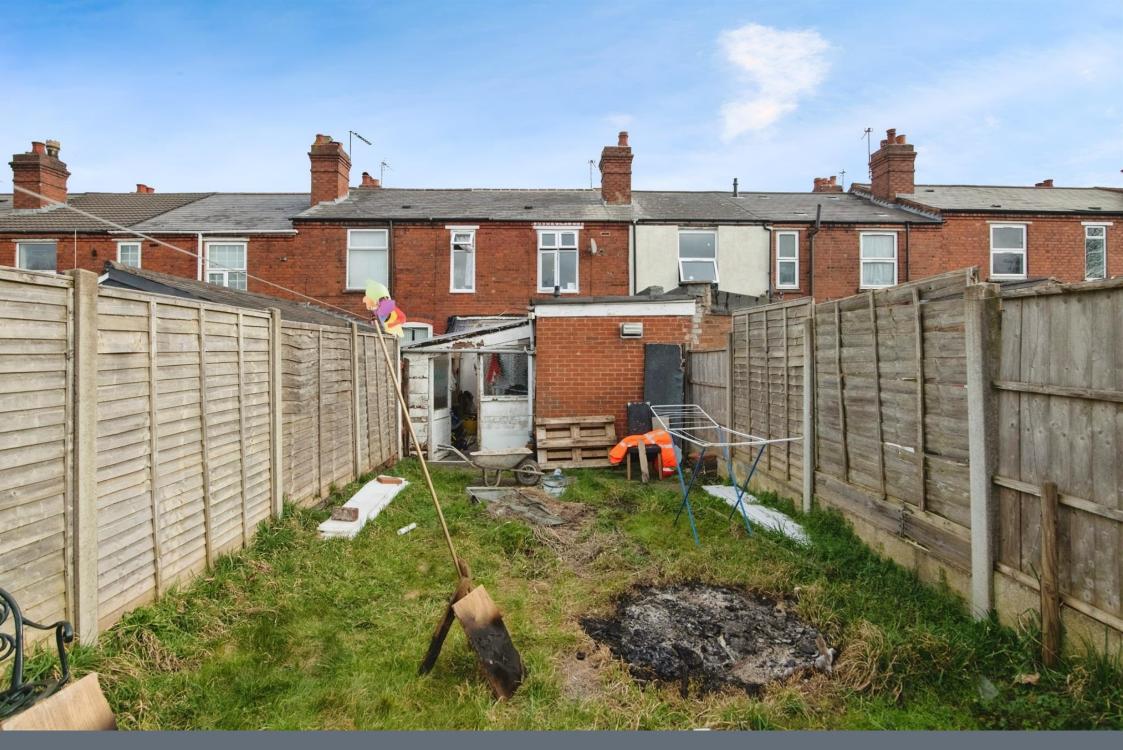

# **Bedroom Three**

12' 3" x 5' 11" ( 3.73m x 1.80m )

Double glazed window to the rear and central heated radiator.

**Rear Garden** 

Grass lawn.

Residential Sales & Lettings | Mortgage Services | Conveyancing | Surveyors | Land & New Homes