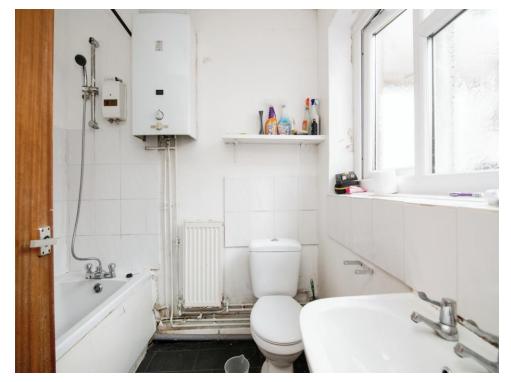

#### Bathroom

Fitted panel bath with shower over, partly tiled, WC, wash hand basin, central heated radiator and wall mounted boiler.