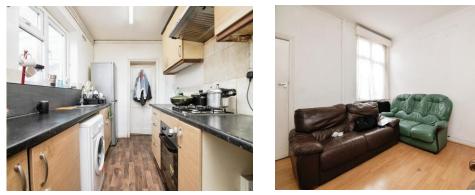

#### Kitchen

#### 11' 2" x 6' 6" ( 3.40m x 1.98m )

Fitted kitchen compromising of a range of wall and base units, stainless steel sink and drainer, space and plumbing for washing machine integrated cooker and hood with cooker hood over, double glazed window to the side and door to inner lobby.

### **Reception Room**

#### 12' 2" max x 11' 1" ( 3.71m max x 3.38m )

Door to the front, double glazed window to the front, TV point, gas meter and central heated radiator