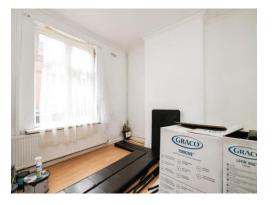

### **Reception Room**

#### 12' 2" max x 11' 1" ( 3.71m max x 3.38m )

Door to the front, double glazed window to the front, TV point, gas meter and central heated radiator