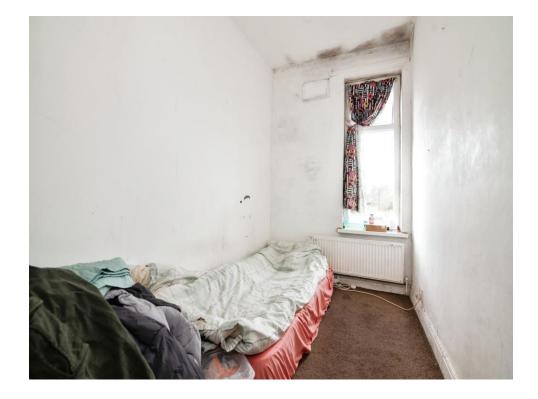

# **Bedroom One**

12' 3" max x 11' 2" ( 3.73m max x 3.40m ) Double glazed window to the front and central heated radiator.

# **Bedroom Two**

12' 3" max x 10' 11" max ( 3.73m max x 3.33m max ) Double glazed window to the rear and central heated radiator.

# **Bedroom Three**

12' 3" x 5' 11" ( 3.73m x 1.80m )

Double glazed window to the rear and central heated radiator.

**Rear Garden** 

Grass lawn.

Residential Sales & Lettings | Mortgage Services | Conveyancing | Surveyors | Land & New Homes