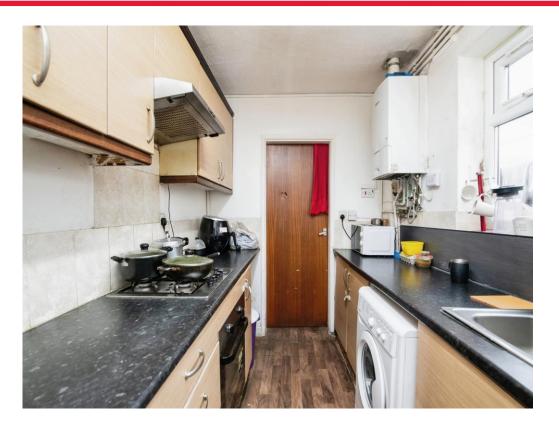

#### Kitchen

#### 11' 2" x 6' 6" ( 3.40m x 1.98m )

Fitted kitchen compromising of a range of wall and base units, stainless steel sink and drainer, space and plumbing for washing machine integrated cooker and hood with cooker hood over, double glazed window to the side and door to inner lobby.