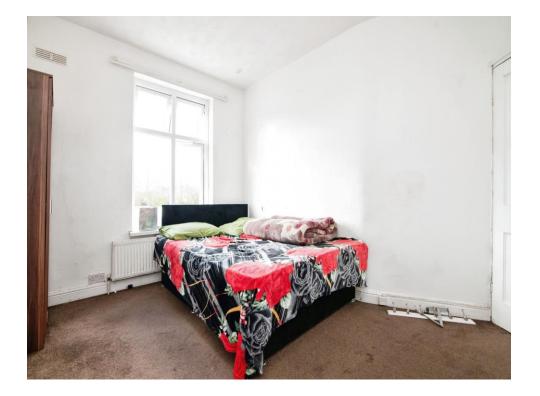

# **Bedroom One**

12' 3" max x 11' 2" ( 3.73m max x 3.40m ) Double glazed window to the front and central heated radiator.

# **Bedroom Two**

12' 3" max x 10' 11" max ( 3.73m max x 3.33m max ) Double glazed window to the rear and central heated radiator.