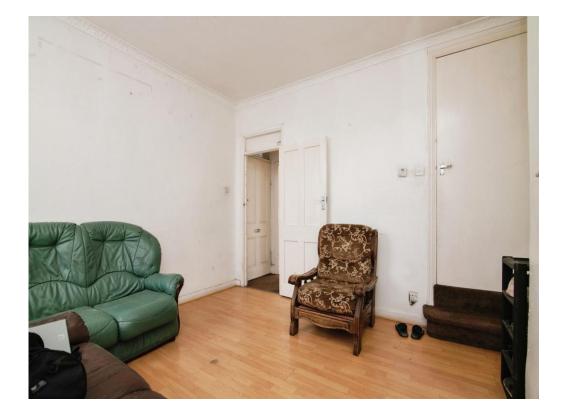

### **Reception Room**

#### 12' 2" max x 11' 1" ( 3.71m max x 3.38m )

Door to the front, double glazed window to the front, TV point, gas meter and central heated radiator

#### Lounge

12' 2" max x 12' 2" max ( 3.71m max x 3.71m max )

Stairs to the first floor and door to kitchen.