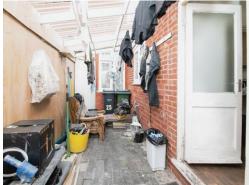

# **Bedroom Three**

12' 3" x 5' 11" ( 3.73m x 1.80m )

Double glazed window to the rear and central heated radiator.

**Rear Garden** 

Grass lawn.

Residential Sales & Lettings | Mortgage Services | Conveyancing | Surveyors | Land & New Homes