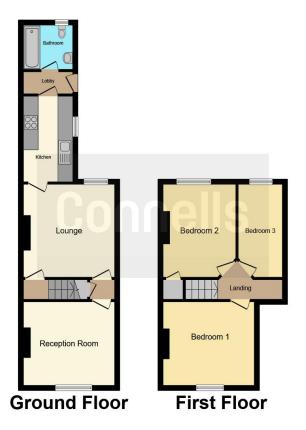

## **Property Description**

Located at the heart of a residential area estate known as The Tantany is this Victorian style family home is situated within a quiet residential location and being within walking distance to the High Street with an array of shops and amenities. The property benefits from being with the catchment for All Saints & George Salter. The spacious home offers two large reception rooms, a kitchen, three generously sized bedrooms and a family bathroom. The rear garden offers a great space for outside seating.

### **Reception Room**

#### Lounge

12' 2" max x 12' 2" max ( 3.71m max x 3.71m max )

Stairs to the first floor and door to kitchen.

#### Kitchen

#### Inner Lobby

Door to bathroom and door to the side.

#### Bathroom

Fitted panel bath with shower over, partly tiled, WC, wash hand basin, central heated radiator and wall mounted boiler.

# **First Floor Landing**

Stairs from the lounge and doors to;

# **Bedroom One**

12' 3" max x 11' 2" ( 3.73m max x 3.40m ) Double glazed window to the front and central heated radiator.

# **Bedroom Two**

12' 3" max x 10' 11" max ( 3.73m max x 3.33m max ) Double glazed window to the rear and central heated radiator.

# **Bedroom Three**

12' 3" x 5' 11" ( 3.73m x 1.80m )

Double glazed window to the rear and central heated radiator.

**Rear Garden** 

Grass lawn.

Residential Sales & Lettings | Mortgage Services | Conveyancing | Surveyors | Land & New Homes