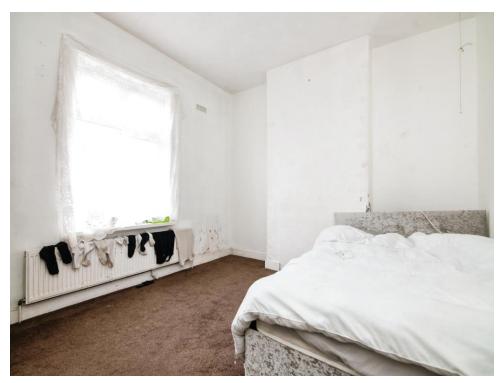

# **Bedroom One**

12' 3" max x 11' 2" ( 3.73m max x 3.40m ) Double glazed window to the front and central heated radiator.

# **Bedroom Two**

12' 3" max x 10' 11" max ( 3.73m max x 3.33m max ) Double glazed window to the rear and central heated radiator.