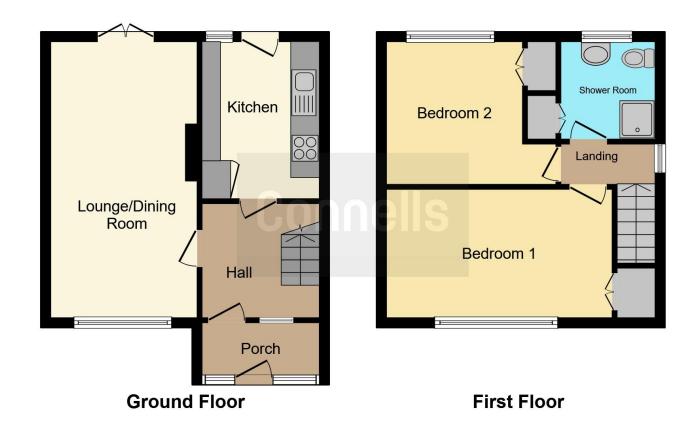

#### **Entrance Porch**

Double glazed door and window to the front and door to the entrance hall.

#### **Entrance Hall**

Stairs to the first floor and doors to the kitchen and lounge/dining room.

#### Lounge/Dining Room

19' x 10' 6" (5.79m x 3.20m)

Double glazed window to the front, french doors to the rear, telephone and TV point and central heated radiator.

#### Kitchen

11' x 7' 11" ( 3.35m x 2.41m )

Fully fitted kitchen with a range of wall and base units with work surfaces over, sink and drainer, space and plumbing for washing machine, integrated hob with cooker hood over, wall mounted boiler, pantry and double glazed door to the rear garden.

#### **Bedroom One**

15' 9" x 8' 9" ( 4.80m x 2.67m )

Double glazed window to the front, central heated radiator and fitted wardrobe.

### **Bedroom Two**

12' 5" x 9' 11" ( 3.78m x 3.02m )

Double glazed window to the rear and central heated radiator.

### **Shower Room**

Fitted shower cubicle, wash hand basin, WC, part tiled, central heated radiator and double glazed window to the rear.

# **Agents Note**

There is a easement on the title, please enquire with the branch.

Residential Sales & Lettings | Mortgage Services | Conveyancing | Surveyors | Land & New Homes

This floor plan is for illustrative purposes only. It is not drawn to scale. Any measurements, floor areas (including any total floor area), openings and orientation are approximate. No details are guaranteed, they cannot be relied upon for any purpose and they do not form part of any agreement. No liability is taken for any error, omission or misstatement. A party must rely upon its own inspection(s). Powered by www.focalagent.com