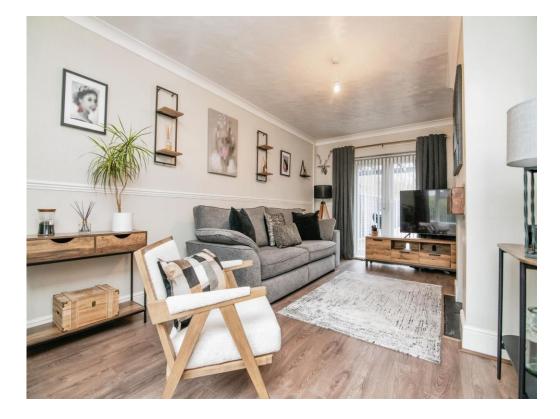

#### Lounge/Dining Room

19' x 10' 6" (5.79m x 3.20m)

Double glazed window to the front, french doors to the rear, telephone and TV point and central heated radiator.