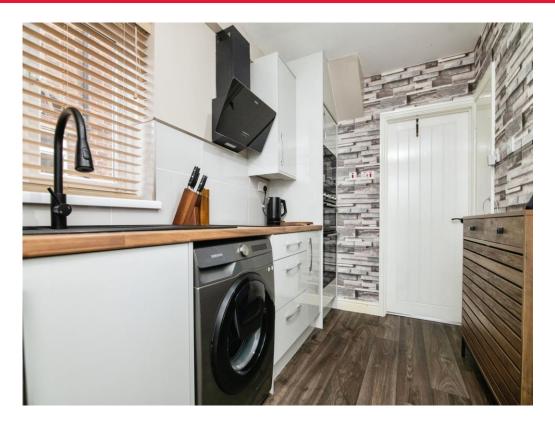

#### Kitchen

11' x 7' 11" ( 3.35m x 2.41m )

Fully fitted kitchen with a range of wall and base units with work surfaces over, sink and drainer, space and plumbing for washing machine, integrated hob with cooker hood over, wall mounted boiler, pantry and double glazed door to the rear garden.