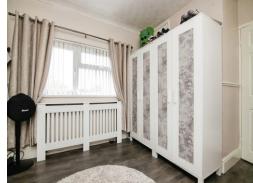

#### **Bedroom One**

15' 9" x 8' 9" ( 4.80m x 2.67m )

Double glazed window to the front, central heated radiator and fitted wardrobe.

### **Bedroom Two**

12' 5" x 9' 11" ( 3.78m x 3.02m )

Double glazed window to the rear and central heated radiator.