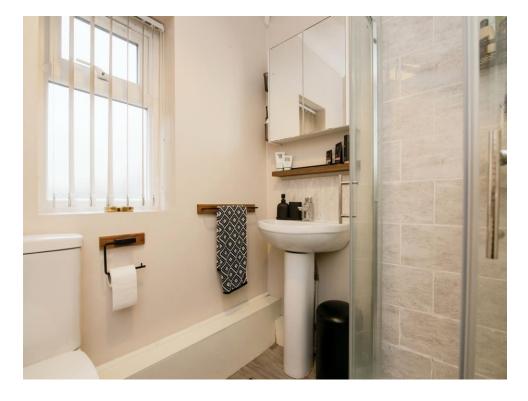

### **Shower Room**

Fitted shower cubicle, wash hand basin, WC, part tiled, central heated radiator and double glazed window to the rear.