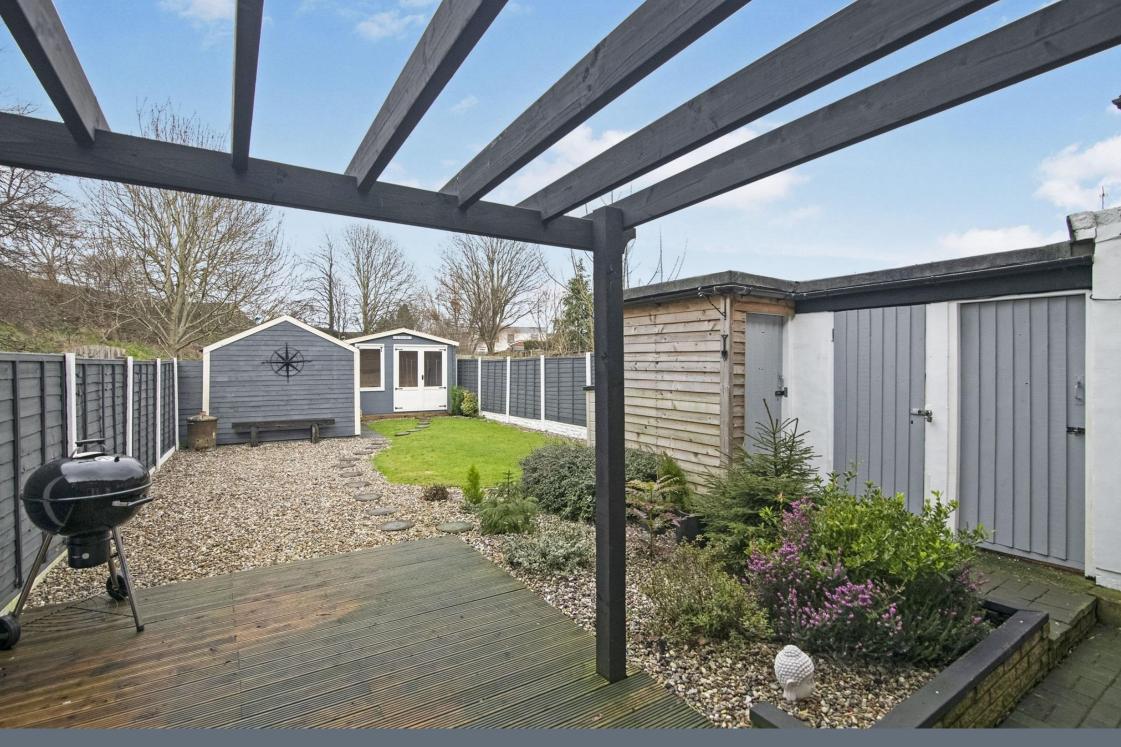

## Rear Garden

Decked patio area to the front, coal shed, gravel and grass lawn to the centre and garden shed to the rear.