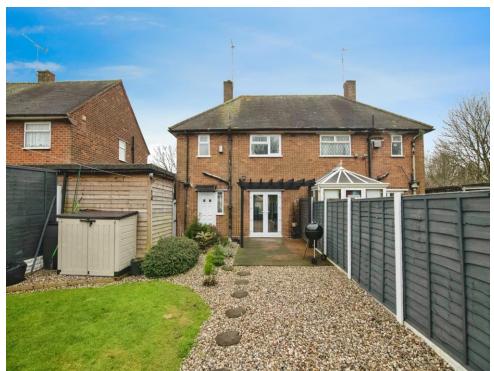

# **Property Description**

Being a two bedroom semi-detached starter home this property really stands out from the crowd for the area. The property is located between the Greets Green area of West Bromwich and the Great Bridge area of Tipton. Being well maintained by the existing owners and a modern build, it offers spacious room sizes and will make a great family home for someone to move straight into.

The property briefly comprises of an entrance hallway, lounge diner, fitted kitchen, first floor landing, two double bedrooms, modern bathroom fitting, a front garden as well as a well maintained and landscaped rear garden, central heating with updated efficient boiler and a potential for driveway to the front.