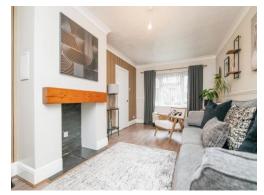

#### Lounge/Dining Room

19' x 10' 6" (5.79m x 3.20m)

Double glazed window to the front, french doors to the rear, telephone and TV point and central heated radiator.