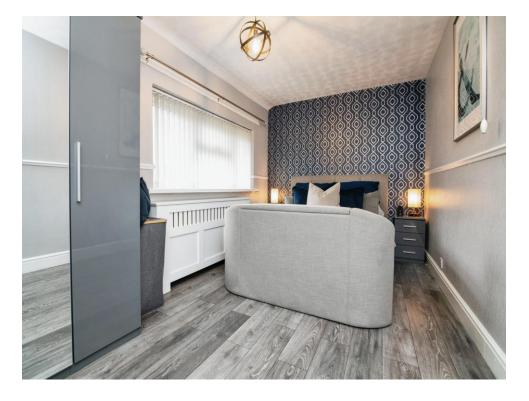

#### **Bedroom One**

15' 9" x 8' 9" ( 4.80m x 2.67m )

Double glazed window to the front, central heated radiator and fitted wardrobe.

### **Bedroom Two**

12' 5" x 9' 11" ( 3.78m x 3.02m )

Double glazed window to the rear and central heated radiator.