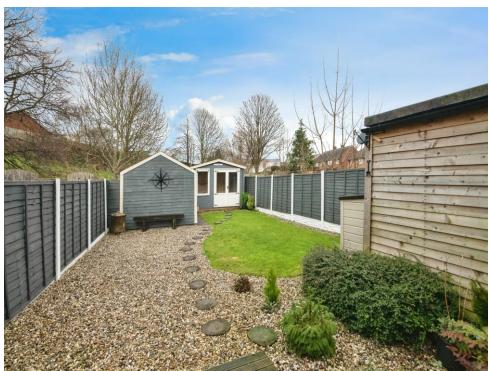

## Rear Garden

Decked patio area to the front, coal shed, gravel and grass lawn to the centre and garden shed to the rear.