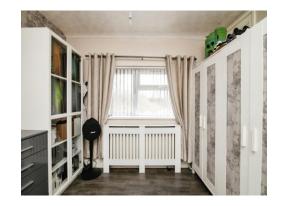

#### **Bedroom One**

15' 9" x 8' 9" ( 4.80m x 2.67m )

Double glazed window to the front, central heated radiator and fitted wardrobe.

### **Bedroom Two**

12' 5" x 9' 11" ( 3.78m x 3.02m )

Double glazed window to the rear and central heated radiator.