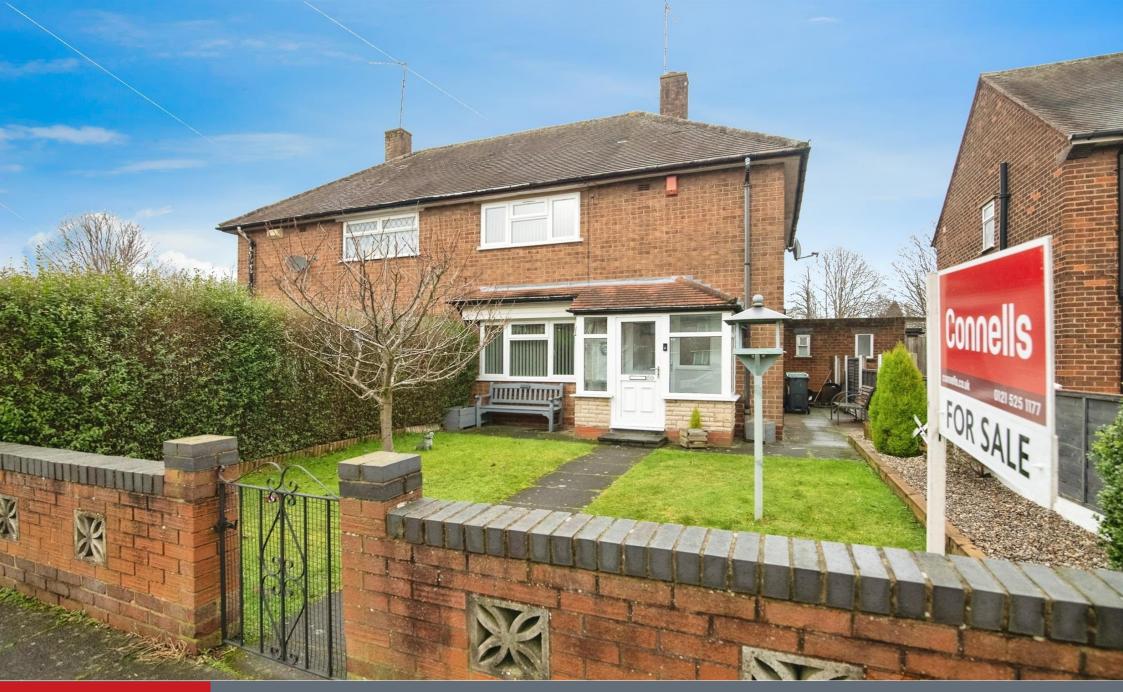

# Dunkirk Avenue West Bromwich B70 0ER

# **Property Description**

Being a two bedroom semi-detached starter home this property really stands out from the crowd for the area. The property is located between the Greets Green area of West Bromwich and the Great Bridge area of Tipton. Being well maintained by the existing owners and a modern build, it offers spacious room sizes and will make a great family home for someone to move straight into.

The property briefly comprises of an entrance hallway, lounge diner, fitted kitchen, first floor landing, two double bedrooms, modern bathroom fitting, a front garden as well as a well maintained and landscaped rear garden, central heating with updated efficient boiler and a potential for driveway to the front.