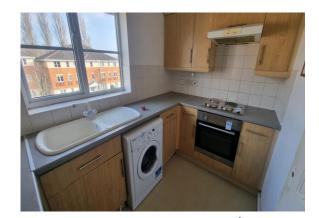

### **Kitchen** 9' 8" x 6' 3" ( 2.95m x 1.91m )

Fitted kitchen compromising of a range of wall and base units with work surfaces over, sink and drainer, plumbing point, electric oven and hob and double glazed window to the rear.