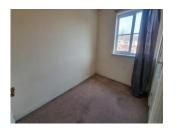

## **Bedroom Two** 10' 1" max x 7' ( 3.07m max x 2.13m )

Double glazed window to the rear, electric radiator, built in storage and water tank.