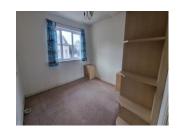

**Bedroom One** 10' 10" max x 10' 5" max ( 3.30m max x 3.17m max )

Double glazed window to the front, electric radiator and fitted wardrobe.