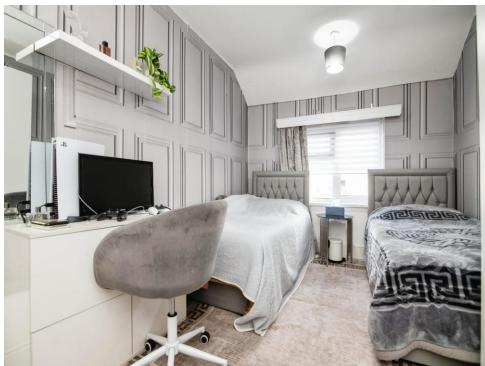

## **Bedroom One**

15' 10" x 8' 3" ( 4.83m x 2.51m )

Double glazed window to the rear and central heated radiator.