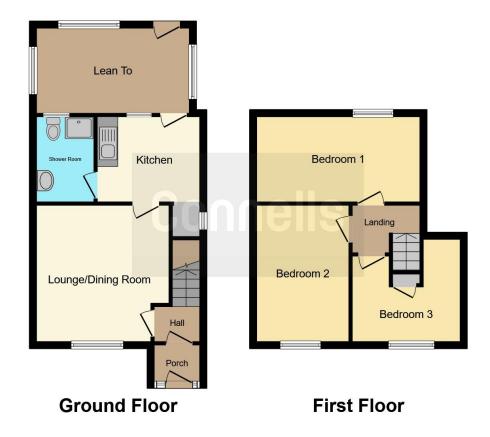

#### **Entrance Porch**

Double glaze door and window to the front and door to entrance hall.

#### **Entrance Hall**

Door from entrance porch, stairs to the first floor and doors to lounge/dining room.

### Lounge

13' 2" x 12' 7" ( 4.01m x 3.84m )

Double glazed window to the front, central heated radiator, TV and telephone points and door to the kitchen.

#### Kitchen

9' 11" x 8' 8" ( 3.02m x 2.64m )

Fitted kitchen compromising of a range of wall and base units, stainless steek sink and drainer, splashback tiling, gas point, pantry and doors to lean to and shower room.

#### **Shower Room**

Double glazed window to the rear, fitted corner shower cubicle, wash hand basin, WC and central heated radiator.

## Lean To

Windows to the side and rear, door to the rear garden.

# **First Floor Landing**

Stairs from the entrance hall and doors to:

## **Bedroom One**

15' 10" x 8' 3" ( 4.83m x 2.51m )

Double glazed window to the rear and central heated radiator.

# **Bedroom Two**

10' 4" x 10' 3" ( 3.15m x 3.12m )

Double glazed window to the front.

## **Bedroom Three**

13' 4" x 9' (4.06m x 2.74m)

Double glazed window to the front and central heated radiator.