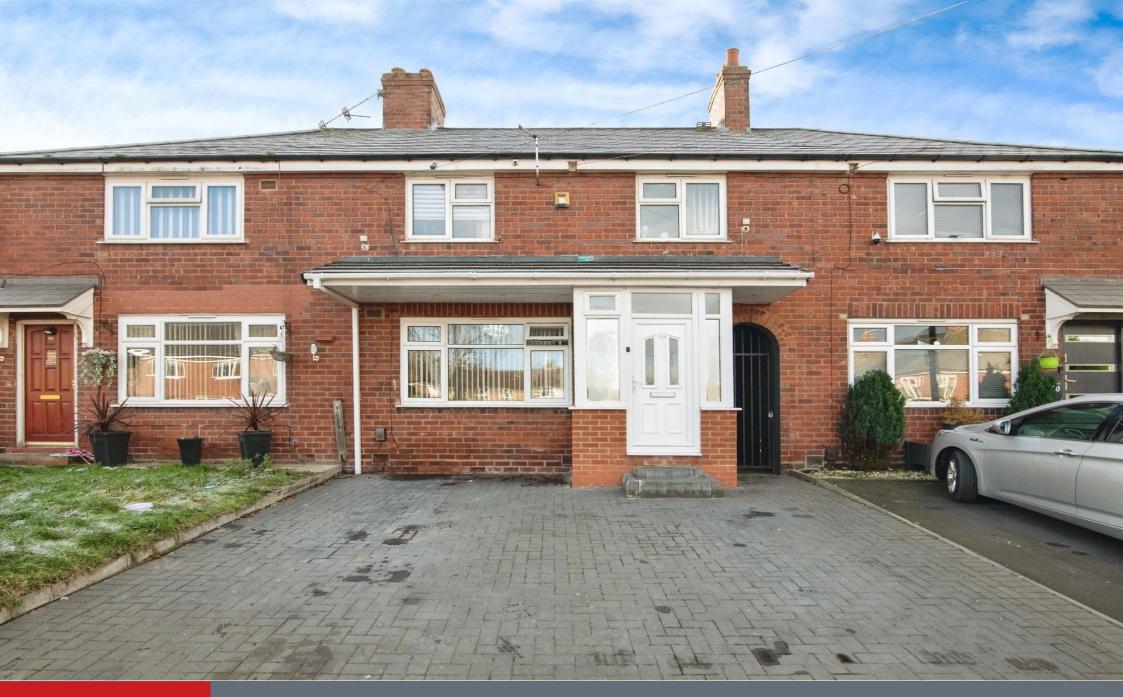

# **Frontage**

Block paved driveway providing ample parking for multiple vehicles.