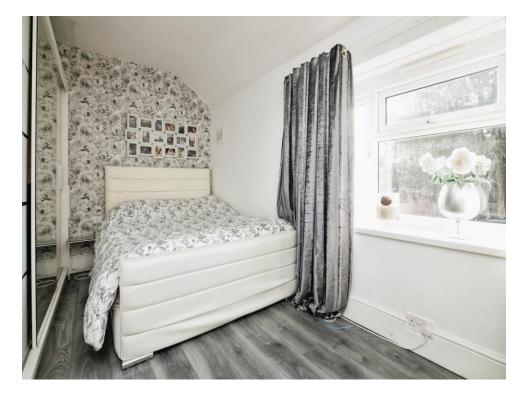

# **Bedroom Two**

10' 4" x 10' 3" ( 3.15m x 3.12m )

Double glazed window to the front.

## **Bedroom Three**

13' 4" x 9' (4.06m x 2.74m)

Double glazed window to the front and central heated radiator.