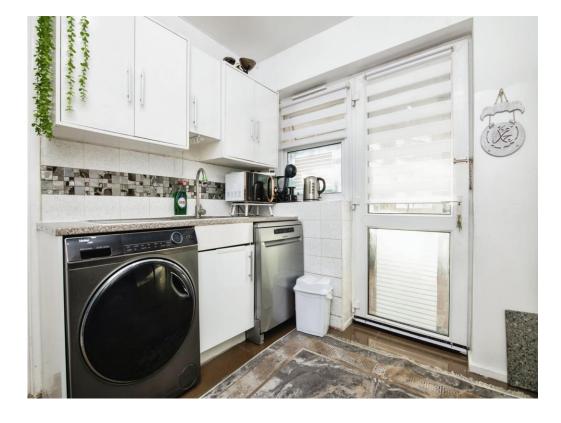

#### Kitchen

9' 11" x 8' 8" ( 3.02m x 2.64m )

Fitted kitchen compromising of a range of wall and base units, stainless steek sink and drainer, splashback tiling, gas point, pantry and doors to lean to and shower room.