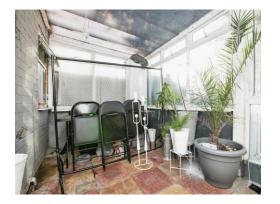

teek sink and drainer, splashback tiling, gas point, pantry and doors to lean to and shower room.

#### **Shower Room**

Double glazed window to the rear, fitted corner shower cubicle, wash hand basin, WC and central heated radiator.

## Lean To

Windows to the side and rear, door to the rear garden.

# **First Floor Landing**

Stairs from the entrance hall and doors to:

## **Bedroom One**

15' 10" x 8' 3" ( 4.83m x 2.51m )

Double glazed window to the rear and central heated radiator.

# **Bedroom Two**

10' 4" x 10' 3" ( 3.15m x 3.12m )

Double glazed window to the front.

## **Bedroom Three**

13' 4" x 9' (4.06m x 2.74m)

Double glazed window to the front and central heated radiator.

## Rear Garden

Slabbed patio area to the front with a slabbed pathway and grass lawn to the rear.

















Residential Sales & Lettings | Mortgage Services | Conveyancing | Surveyors | Land & New Homes



This floor plan is for illustrative purposes only. It is not drawn to scale. Any measurements, floor areas (including any total floor area), openings and orientation are approximate. No details are guaranteed, they cannot be relied upon for any purpose and they do not form part of any agreement. No liability is taken for any error, omission or misstatement. A party must rely upon its own inspection(s). Powered by www.focalagent.com

To view this property please contact Connells on

T 0121 525 1177 E westbromwich@connells.co.uk

3 Astle Park WEST BROMWICH B70 8NS

check out more properties at connells.co.uk

**EPC Rating: C** 

Tenure: Freehold





<sup>1.</sup> MONEY LAUNDERING