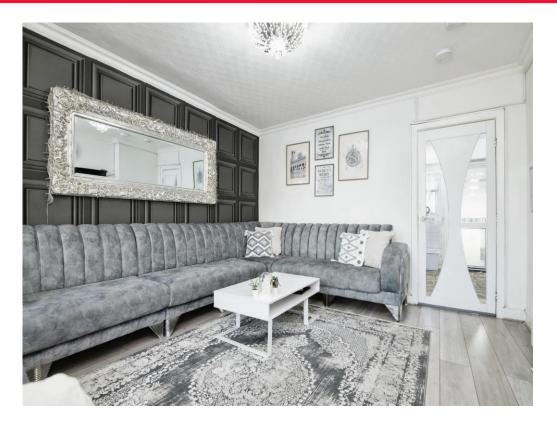

### Lounge

13' 2" x 12' 7" ( 4.01m x 3.84m )

Double glazed window to the front, central heated radiator, TV and telephone points and door to the kitchen.