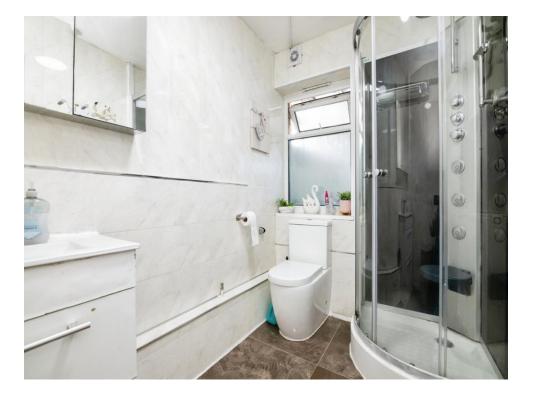

#### **Shower Room**

Double glazed window to the rear, fitted corner shower cubicle, wash hand basin, WC and central heated radiator.