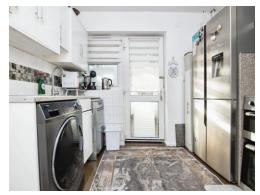

#### Kitchen

9' 11" x 8' 8" ( 3.02m x 2.64m )

Fitted kitchen compromising of a range of wall and base units, stainless steek sink and drainer, splashback tiling, gas point, pantry and doors to lean to and shower room.