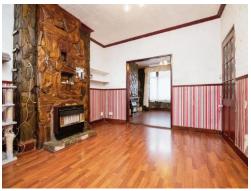

### **Dining Room**

13' 1" x 12' 4" ( 3.99m x 3.76m )

Double glazed window to the rear, gas fire, double doors to the lounge and door to lobby.