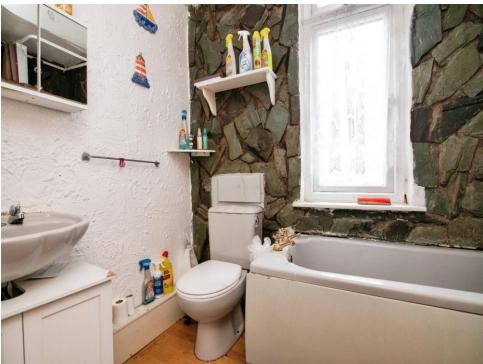

### **Bathroom**

Double glazed window to the rear, bath with shower over, wash hand basin, WC and water tank.