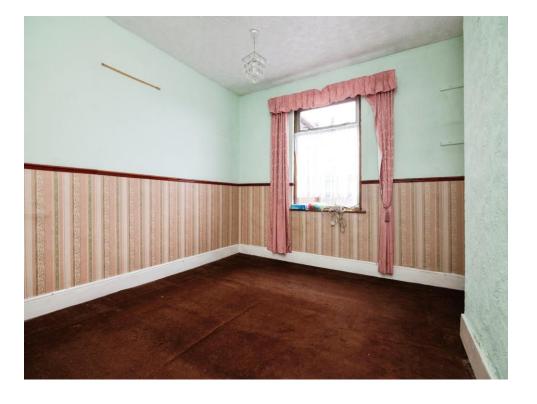

### **Bedroom One**

13' 2" x 11' 2" ( 4.01m x 3.40m )

Double glazed window to the rear.

## **Bedroom Two**

12' 2" x 10' 10" ( 3.71m x 3.30m )

Two double glazed windows to the front.

### **Bedroom Three**

8' 6" x 6' 2" ( 2.59m x 1.88m )

Double glazed window to the front.