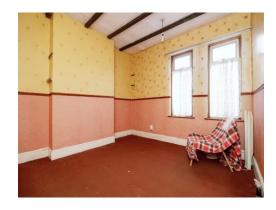

## **Bedroom Two**

12' 2" x 10' 10" ( 3.71m x 3.30m )

Two double glazed windows to the front.

### **Bedroom Three**

8' 6" x 6' 2" ( 2.59m x 1.88m )

Double glazed window to the front.