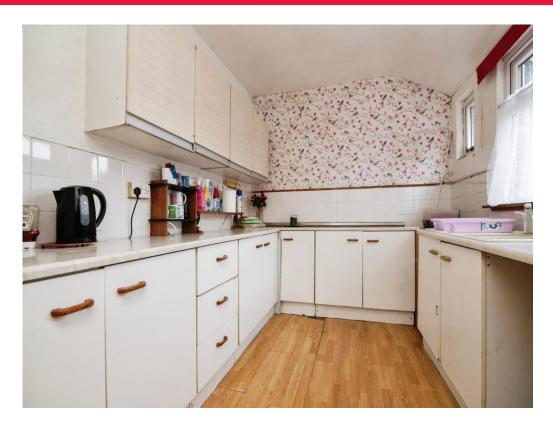

#### Kitchen

10' 4" x 8' 5" ( 3.15m x 2.57m )

Fitted kitchen compromising of a range of wall and base units with work surfaces over, sink, plumbing, splash back tiling and door to the lobby.