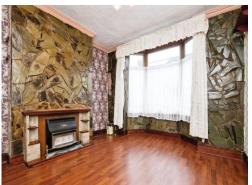

#### Lounge

14' 8" max x 11' 11" max ( 4.47m max x 3.63m max )

Double glazed window to the front, double door to dining room and gas fire.