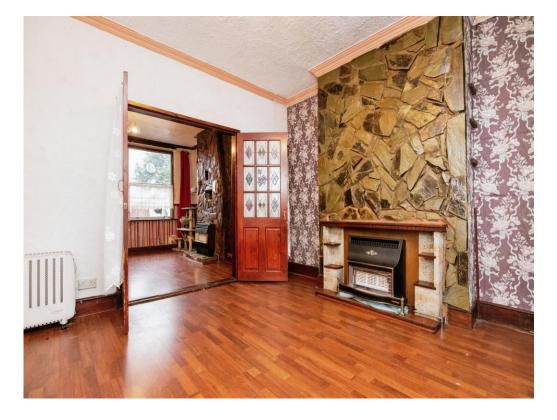

### **Dining Room**

13' 1" x 12' 4" ( 3.99m x 3.76m )

Double glazed window to the rear, gas fire, double doors to the lounge and door to lobby.

#### Lounge

14' 8" max x 11' 11" max ( 4.47m max x 3.63m max )

Double glazed window to the front, double door to dining room and gas fire.