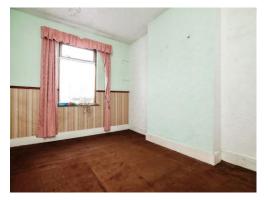

### **Bedroom One**

13' 2" x 11' 2" ( 4.01m x 3.40m )

Double glazed window to the rear.

## **Bedroom Two**

12' 2" x 10' 10" ( 3.71m x 3.30m )

Two double glazed windows to the front.

### **Bedroom Three**

8' 6" x 6' 2" ( 2.59m x 1.88m )

Double glazed window to the front.