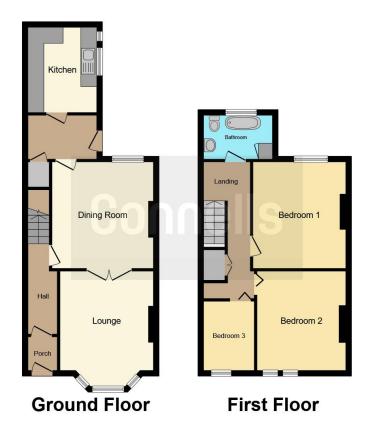

#### **Entrance Hall**

Single door to the front, stairs to first floor and door to the dining room.

### **Dining Room**

13' 1" x 12' 4" ( 3.99m x 3.76m )

Double glazed window to the rear, gas fire, double doors to the lounge and door to lobby.

#### Lounge

14' 8" max x 11' 11" max ( 4.47m max x 3.63m max )

Double glazed window to the front, double door to dining room and gas fire.

# Lobby

Pantry, door to rear garden and door to kitchen.

#### Kitchen

10' 4" x 8' 5" ( 3.15m x 2.57m )

Fitted kitchen compromising of a range of wall and base units with work surfaces over, sink, plumbing, splash back tiling and door to the lobby.

### **Bedroom One**

13' 2" x 11' 2" ( 4.01m x 3.40m )

Double glazed window to the rear.

## **Bedroom Two**

12' 2" x 10' 10" ( 3.71m x 3.30m )

Two double glazed windows to the front.

### **Bedroom Three**

8' 6" x 6' 2" ( 2.59m x 1.88m )

Double glazed window to the front.

### **Bathroom**

Double glazed window to the rear, bath with shower over, wash hand basin, WC and water tank.