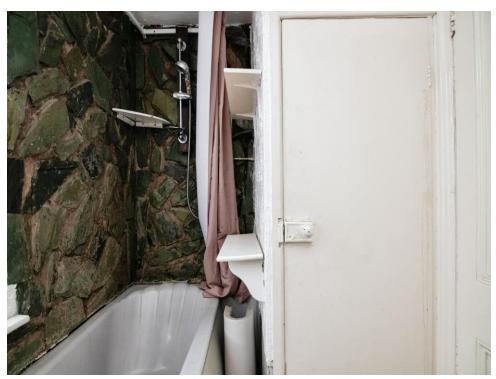

### **Bathroom**

Double glazed window to the rear, bath with shower over, wash hand basin, WC and water tank.