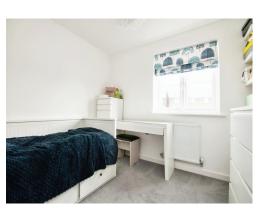

#### **Bedroom Two**

9' 8" x 9' 7" ( 2.95m x 2.92m )

Double glazed window to the side and radiator.