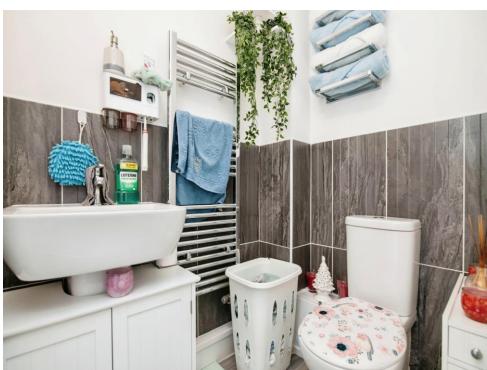

## **Bathroom**

Double glazed window to the side, fitted panel bath with shower over, wash hand basin, WC, part tiled and radiator.

Residential Sales & Lettings | Mortgage Services | Conveyancing | Surveyors | Land & New Homes