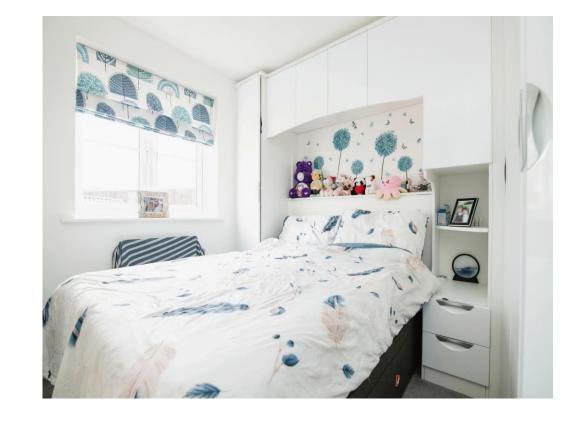

### **Bedroom One**

9' 10" x 9' 7" ( 3.00m x 2.92m )

Double glazed window to the side, radiator and built in wardrobes.

#### **Bedroom Two**

9' 8" x 9' 7" ( 2.95m x 2.92m )

Double glazed window to the side and radiator.