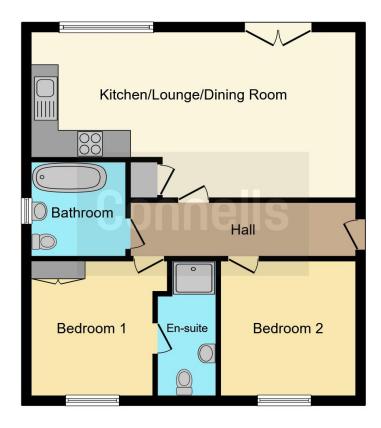

#### **Entrance Hall**

Door from communal hall, radiator and doors to bedroom one, bedroom two, bathroom and open plan lounge/kitchen/dining room.

## Lounge/Kitchen/Dining Room

23' 2" x 11' 11" ( 7.06m x 3.63m )

Open plan lounge/kitchen/dining having a double glazed window to the rear, fully fitted kitchen with a range of wall and base units, work surfaces, sink and drainer, integrated electric oven and hob with cooker hood over, integrated fridge freezer, integrated washing machine, radiator, double glazed french doors to the rear and TV and telephone points.

### **Bedroom One**

9' 10" x 9' 7" ( 3.00m x 2.92m )

Double glazed window to the side, radiator and built in wardrobes.

#### **Bedroom Two**

9' 8" x 9' 7" ( 2.95m x 2.92m )

Double glazed window to the side and radiator.

## **Bathroom**

Double glazed window to the side, fitted panel bath with shower over, wash hand basin, WC, part tiled and radiator.

Residential Sales & Lettings | Mortgage Services | Conveyancing | Surveyors | Land & New Homes

This floor plan is for illustrative purposes only. It is not drawn to scale. Any measurements, floor areas (including any total floor area), openings and orientation are approximate. No details are guaranteed, they cannot be relied upon for any purpose and they do not form part of any agreement. No liability is taken for any error, omission or misstatement. A party must rely upon its own inspection(s). Powered by www.focalagent.com