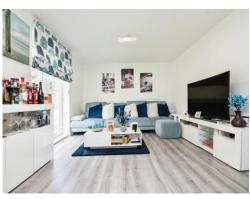

## Lounge/Kitchen/Dining Room

23' 2" x 11' 11" ( 7.06m x 3.63m )

Open plan lounge/kitchen/dining having a double glazed window to the rear, fully fitted kitchen with a range of wall and base units, work surfaces, sink and drainer, integrated electric oven and hob with cooker hood over, integrated fridge freezer, integrated washing machine, radiator, double glazed french doors to the rear and TV and telephone points.