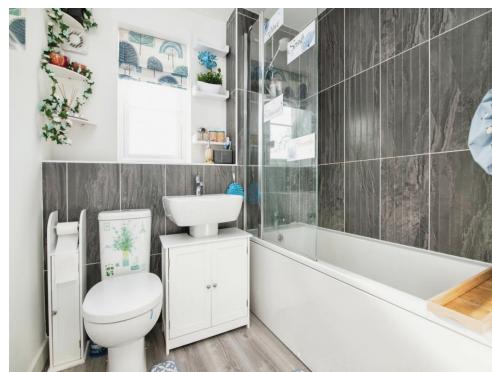

## **Bathroom**

Double glazed window to the side, fitted panel bath with shower over, wash hand basin, WC, part tiled and radiator.

Residential Sales & Lettings | Mortgage Services | Conveyancing | Surveyors | Land & New Homes