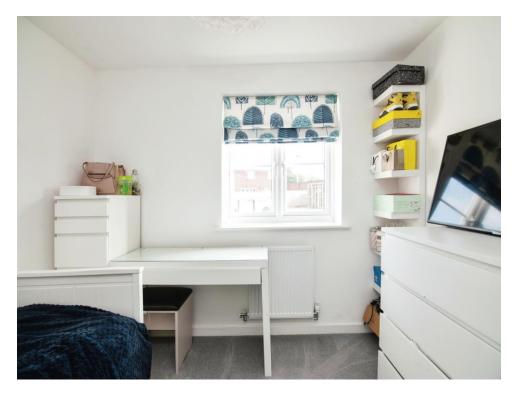

#### **Bedroom Two**

9' 8" x 9' 7" ( 2.95m x 2.92m )

Double glazed window to the side and radiator.