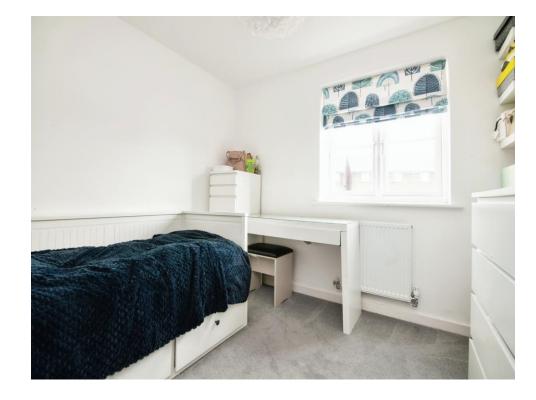

#### **Bedroom Two**

9' 8" x 9' 7" ( 2.95m x 2.92m )

Double glazed window to the side and radiator.