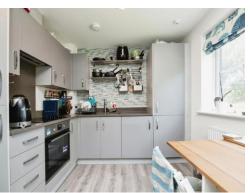

## Lounge/Kitchen/Dining Room

23' 2" x 11' 11" ( 7.06m x 3.63m )

Open plan lounge/kitchen/dining having a double glazed window to the rear, fully fitted kitchen with a range of wall and base units, work surfaces, sink and drainer, integrated electric oven and hob with cooker hood over, integrated fridge freezer, integrated washing machine, radiator, double glazed french doors to the rear and TV and telephone points.