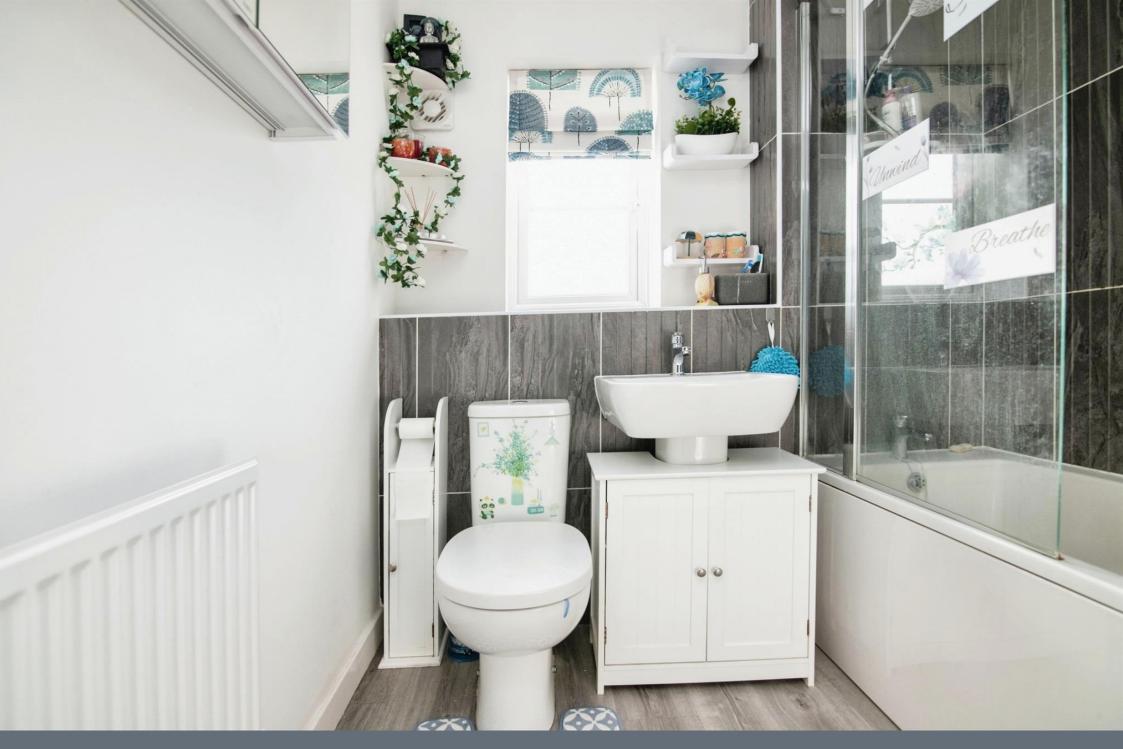

## **Bathroom**

Double glazed window to the side, fitted panel bath with shower over, wash hand basin, WC, part tiled and radiator.

Residential Sales & Lettings | Mortgage Services | Conveyancing | Surveyors | Land & New Homes