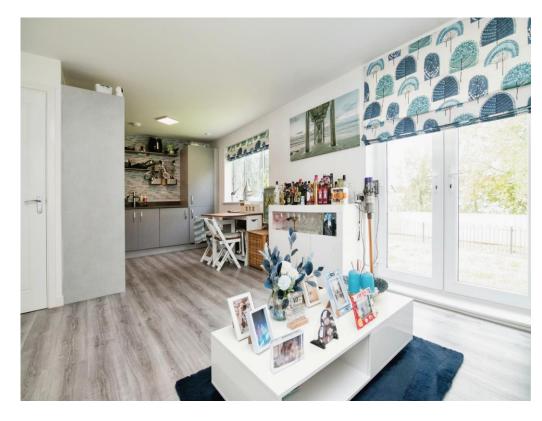

## Lounge/Kitchen/Dining Room

23' 2" x 11' 11" ( 7.06m x 3.63m )

Open plan lounge/kitchen/dining having a double glazed window to the rear, fully fitted kitchen with a range of wall and base units, work surfaces, sink and drainer, integrated electric oven and hob with cooker hood over, integrated fridge freezer, integrated washing machine, radiator, double glazed french doors to the rear and TV and telephone points.