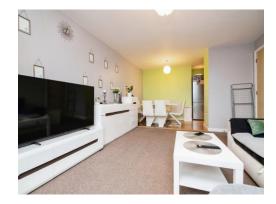

### Lounge/Diner

21' 6" x 13' 2" ( 6.55m x 4.01m )

Double glazed french door to juliet balcony, TV and telephone points, two central heated radiators.

#### Kitchen

8' 9" x 7' 4" ( 2.67m x 2.24m )

Fitted kitchen compromising of a range of wall and base units, sink and drainer, integrated electric oven and gas hob and plumbing point.