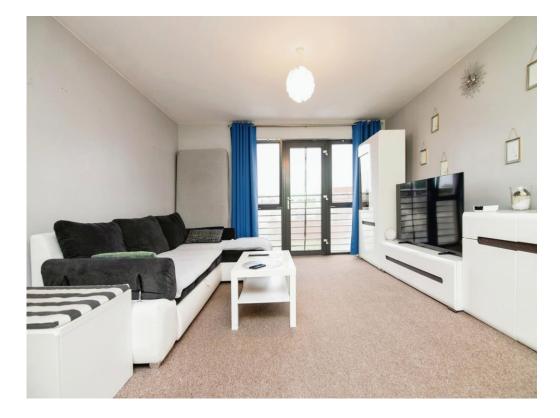

### Lounge/Diner

21' 6" x 13' 2" ( 6.55m x 4.01m )

Double glazed french door to juliet balcony, TV and telephone points, two central heated radiators.