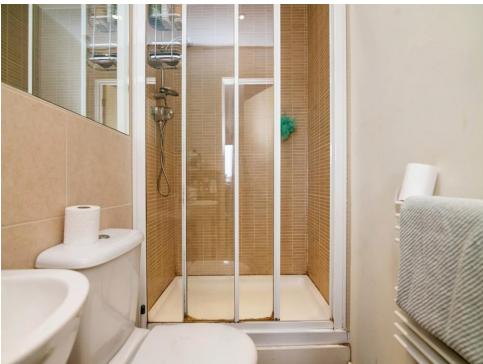

#### **En Suite**

Fitted shower cubicle, wash hand basin, WC, extractor fan and central heated radiator.