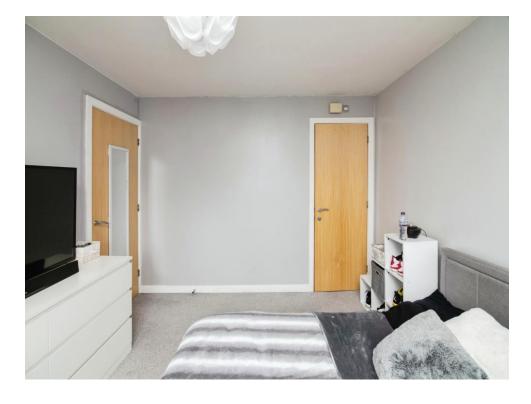

## **Bedroom Two**

9' 1" x 6' 9" ( 2.77m x 2.06m )

Double glazed window to the front and central heated radiator.