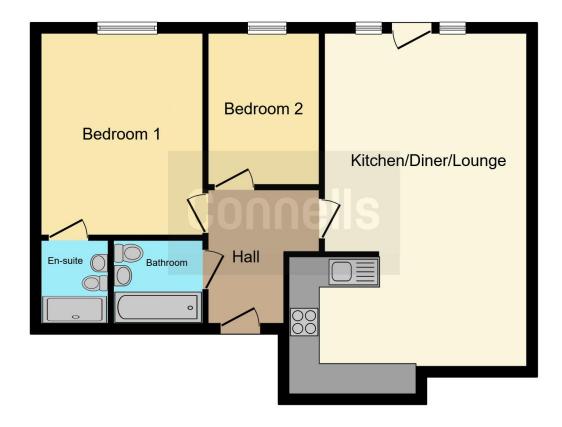

# **Property Description**

Positioned right at the heart of West Bromwich town centre you couldn't ask to be more centrally located for transport links and amenities. The apartment is a great size and being situated within walking distance to both tram and bus links West Bromwich Central Metro Station is located less than a five minute walk away taking you into Birmingham City Centre in less than 20 mins. A fantastic investment opportunity/first property! There is also a juliet balcony and a secured parking space to the rear. The two bedroom residence briefly comprises of an entrance hallway, lounge, kitchen, with some integral appliances, built in storage cupboard, family bathroom and two double bedrooms with 1 en-suite.

### **Entrance Hall**

Doors to bedrooms, bathroom and kitchen/lounge/diner.

### Lounge/Diner

21' 6" x 13' 2" ( 6.55m x 4.01m )

Double glazed french door to juliet balcony, TV and telephone points, two central heated radiators.

#### Kitchen

8' 9" x 7' 4" ( 2.67m x 2.24m )

Fitted kitchen compromising of a range of wall and base units, sink and drainer, integrated electric oven and gas hob and plumbing point.

#### **Bedroom One**

12' 7" x 10' 6" ( 3.84m x 3.20m )

Double glazed window to the front and radiator.

#### **En Suite**

Fitted shower cubicle, wash hand basin, WC, extractor fan and central heated radiator.

## **Bedroom Two**

9' 1" x 6' 9" ( 2.77m x 2.06m )

Double glazed window to the front and central heated radiator.

## **Bathroom**

Fitted panel bath with shower over, wash hand basin, WC, splashback tiling, extractor fan and central heated radiator.

This floor plan is for illustrative purposes only. It is not drawn to scale. Any measurements, floor areas (including any total floor area), openings and orientation are approximate. No details are guaranteed, they cannot be relied upon for any purpose and they do not form part of any agreement. No liability is taken for any error, omission or misstatement. A party must rely upon its own inspection(s). Powered by www.focalagent.com