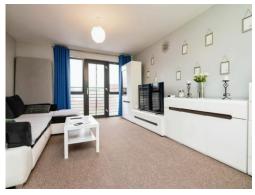

### Lounge/Diner

21' 6" x 13' 2" ( 6.55m x 4.01m )

Double glazed french door to juliet balcony, TV and telephone points, two central heated radiators.