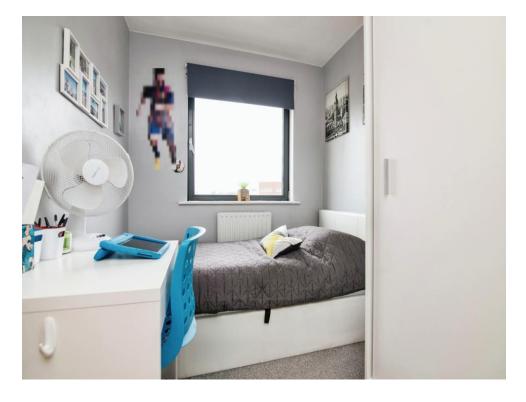

#### **Bedroom One**

12' 7" x 10' 6" ( 3.84m x 3.20m )

Double glazed window to the front and radiator.

## **Bedroom Two**

9' 1" x 6' 9" ( 2.77m x 2.06m )

Double glazed window to the front and central heated radiator.