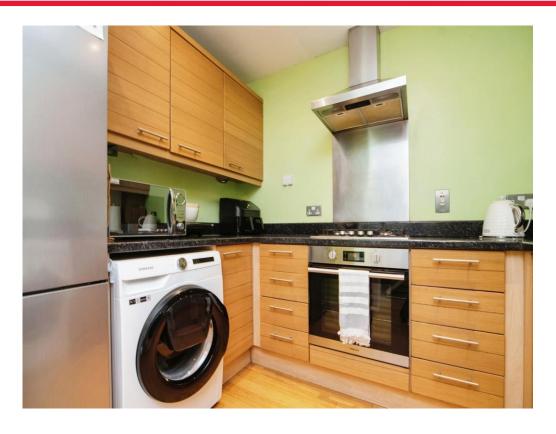

#### Kitchen

8' 9" x 7' 4" ( 2.67m x 2.24m )

Fitted kitchen compromising of a range of wall and base units, sink and drainer, integrated electric oven and gas hob and plumbing point.