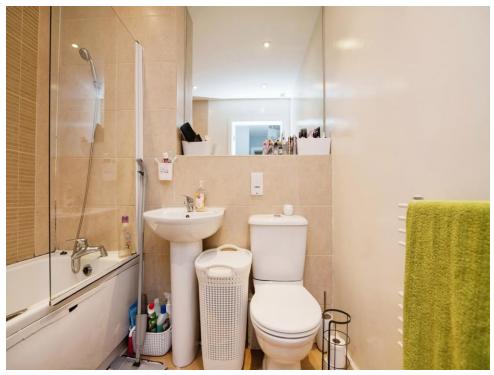

## **Bathroom**

Fitted panel bath with shower over, wash hand basin, WC, splashback tiling, extractor fan and central heated radiator.

This floor plan is for illustrative purposes only. It is not drawn to scale. Any measurements, floor areas (including any total floor area), openings and orientation are approximate. No details are guaranteed, they cannot be relied upon for any purpose and they do not form part of any agreement. No liability is taken for any error, omission or misstatement. A party must rely upon its own inspection(s). Powered by www.focalagent.com