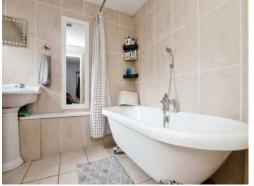

#### **Downstairs Bathroom**

With a bath, shower fitting, low level W.C, wash hand basin, gas central heated radiator and a tiled finish.