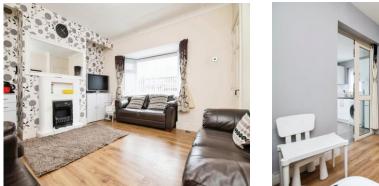

#### Lounge

14' 9" max x 13' 6" max ( 4.50m max x 4.11m max )

Double glazed bay window to the front, radiator, gas fire place, tv and tel points, door to dining area.

## Landing

With stairs leading from the front entrance hall, doors leading to all three bedrooms.