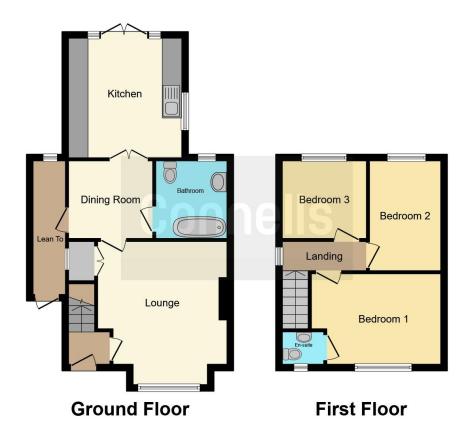

## Approach

The property is approached via drop curb giving access to off road parking with access to the front entrance hall, side secure access and storage.

#### Hallway

With a double glazed door to the front, stairs to landing and door to lounge.

#### Lounge

14' 9" max x 13' 6" max ( 4.50m max x 4.11m max )

Double glazed bay window to the front, radiator, gas fire place, tv and tel points, door to dining area.

## **Dining Area**

8' 9" x 7' 8" ( 2.67m x 2.34m ) With doorways to the downstairs bathroom, kitchen and side secure passage.

### Kitchen

12' 3" x 11' 5" ( 3.73m x 3.48m )

A fitted kitchen suite to comprise of wall and base units, with gas cooker point, plumbing point, double glazed window to the rear and door to the rear garden.

#### **Downstairs Bathroom**

With a bath, shower fitting, low level W.C, wash hand basin, gas central heated radiator and a tiled finish.

## Landing

With stairs leading from the front entrance hall, doors leading to all three bedrooms.

# **Bedroom One**

13' 9" x 9' 2" (4.19m x 2.79m)

With a double glazed window to the front and a gas central heated radiator.

## **Bedroom Two**

11' 1" x 8' (3.38m x 2.44m) With a double glazed window to the rear and

a gas central heated radiator.

# **Bedroom Three**

8' 5" x 8' 1" ( 2.57m x 2.46m ) double glazed window to the rear and a gas central heated radiator.