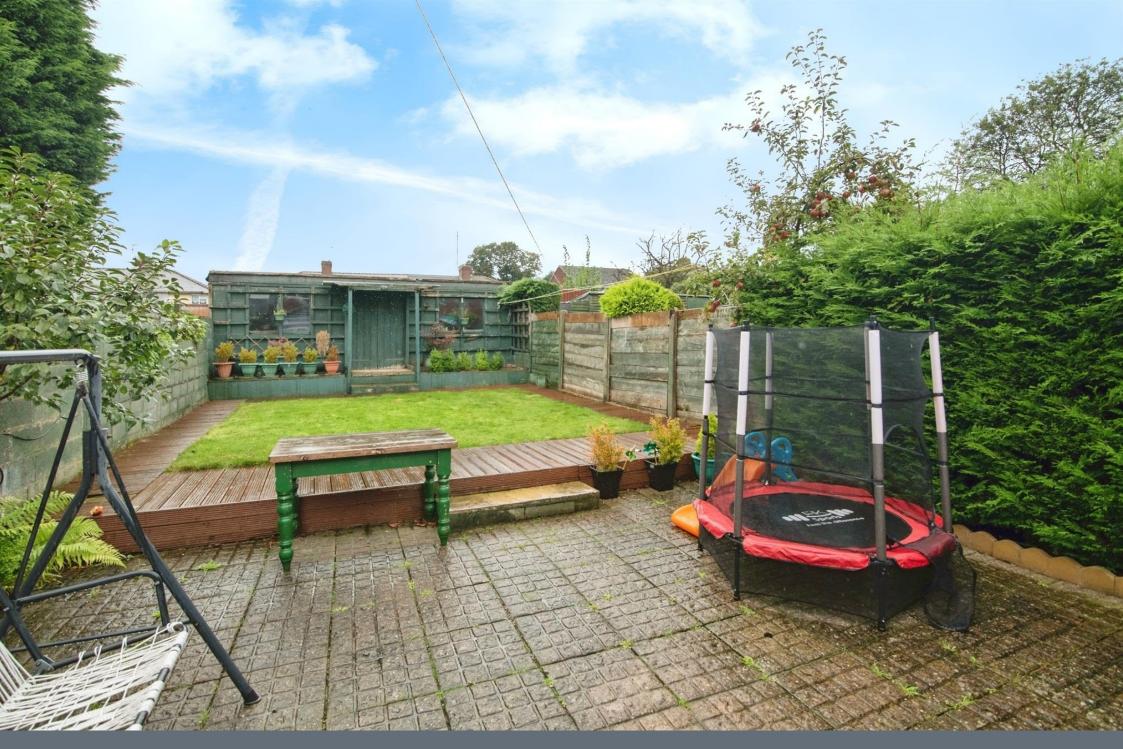

# **Rear Garden**

With a patio area, side access, lawn area, mix of brick and timber building to the rear for storage.

Residential Sales & Lettings | Mortgage Services | Conveyancing | Surveyors | Land & New Homes