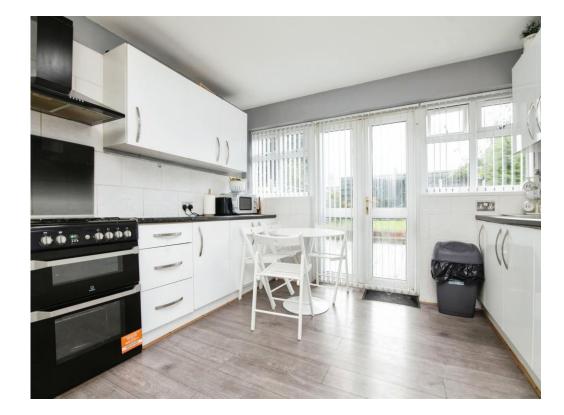

### Kitchen

12' 3" x 11' 5" ( 3.73m x 3.48m )

A fitted kitchen suite to comprise of wall and base units, with gas cooker point, plumbing point, double glazed window to the rear and door to the rear garden.