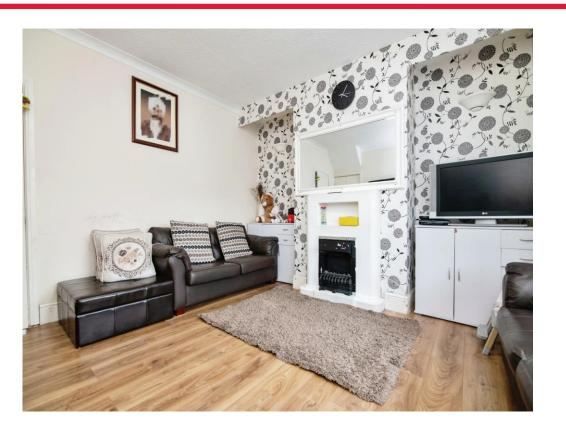

#### Lounge

14' 9" max x 13' 6" max ( 4.50m max x 4.11m max )

Double glazed bay window to the front, radiator, gas fire place, tv and tel points, door to dining area.