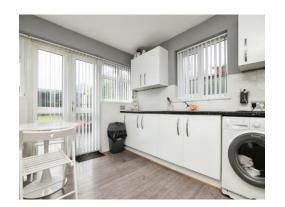

### Kitchen

12' 3" x 11' 5" ( 3.73m x 3.48m )

A fitted kitchen suite to comprise of wall and base units, with gas cooker point, plumbing point, double glazed window to the rear and door to the rear garden.