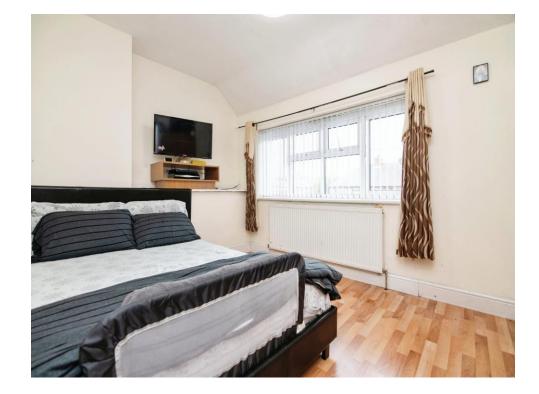

# **Bedroom One**

13' 9" x 9' 2" (4.19m x 2.79m)

With a double glazed window to the front and a gas central heated radiator.

## **Bedroom Two**

11' 1" x 8' (3.38m x 2.44m) With a double glazed window to the rear and

a gas central heated radiator.

# **Bedroom Three**

8' 5" x 8' 1" ( 2.57m x 2.46m ) double glazed window to the rear and a gas central heated radiator.