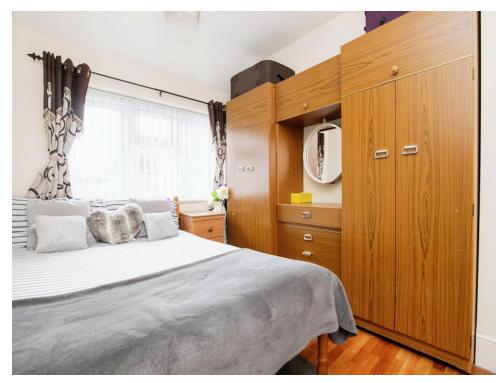

# **Bedroom One**

13' 9" x 9' 2" (4.19m x 2.79m)

With a double glazed window to the front and a gas central heated radiator.

## **Bedroom Two**

11' 1" x 8' (3.38m x 2.44m) With a double glazed window to the rear and

a gas central heated radiator.

# **Bedroom Three**

8' 5" x 8' 1" ( 2.57m x 2.46m ) double glazed window to the rear and a gas central heated radiator.