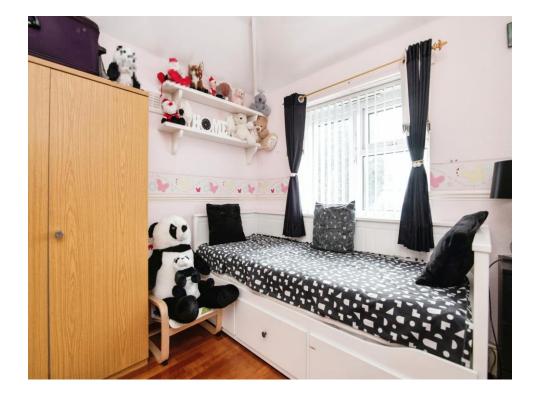

# **Bedroom One**

13' 9" x 9' 2" (4.19m x 2.79m)

With a double glazed window to the front and a gas central heated radiator.

## **Bedroom Two**

11' 1" x 8' (3.38m x 2.44m) With a double glazed window to the rear and

a gas central heated radiator.

# **Bedroom Three**

8' 5" x 8' 1" ( 2.57m x 2.46m ) double glazed window to the rear and a gas central heated radiator.