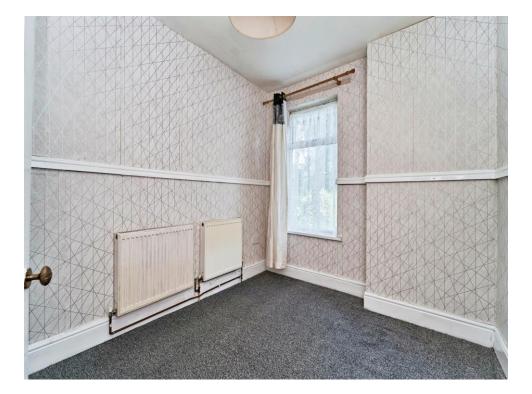

# Bedroom Two

9' 4" x 8' 4" ( 2.84m x 2.54m ) Double glazed window to the rear and two central heated radiators.