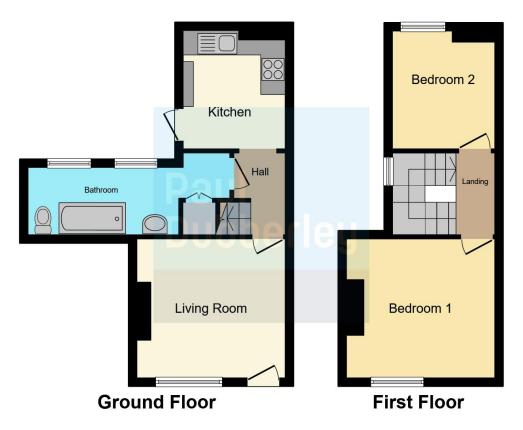

### Lounge/Dining Room

11' 9" into recess x 11' 2" ( 3.58m into recess x 3.40m )

Double glazed door and window to the front, central heated radiator, TV and telephone points, gas meter and door to hall.

#### Hall

Stairs to first floor and doors to lounge, bathroom and kitchen.

#### **Kitchen**

#### 9' 5" x 8' 3" (2.87m x 2.51m)

Fitted kitchen compromising of a range of wall and base units with work surfaces over, stainless steel sink and drainer, splash back tiling, gas point, wall mounted boiler, central heated radiator, double glazed window to the side and door to the rear garden.

#### Bathroom

Two double glazed windows to the side, tiled throughout, fitted bath, WC, wash hand basin and central heated radiator.

## **First Floor Landing**

Stairs from hall and doors to;

# **Bedroom One**

11' 9" x 11' 3" ( 3.58m x 3.43m ) Double glazed window to the front and central heated radiator.

# Bedroom Two

9' 4" x 8' 4" ( 2.84m x 2.54m ) Double glazed window to the rear and two central heated radiators.

# **Rear Garden**

Block paved for low maintenance.

Residential Sales & Lettings | Mortgage Services | Conveyancing | Surveyors | Land & New Homes

To view this property please contact Connells on