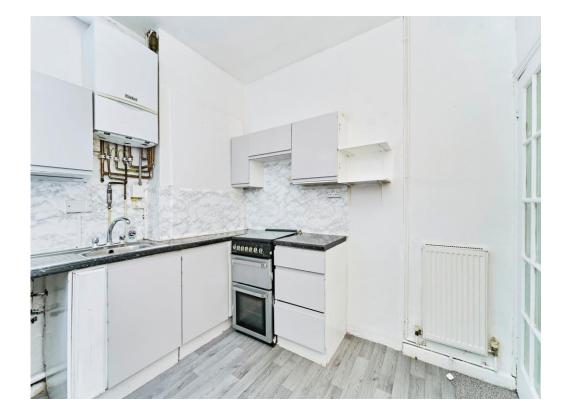

#### **Kitchen**

#### 9' 5" x 8' 3" (2.87m x 2.51m)

Fitted kitchen compromising of a range of wall and base units with work surfaces over, stainless steel sink and drainer, splash back tiling, gas point, wall mounted boiler, central heated radiator, double glazed window to the side and door to the rear garden.