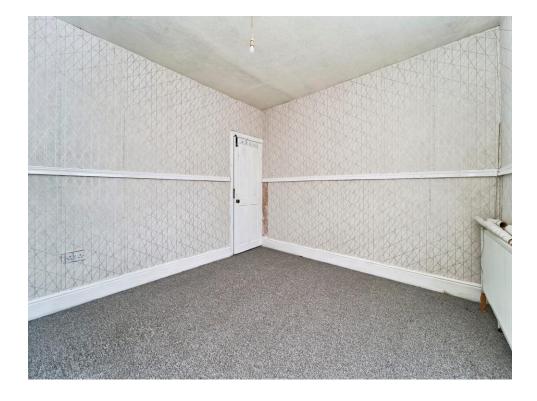

# Bedroom Two

9' 4" x 8' 4" ( 2.84m x 2.54m ) Double glazed window to the rear and two central heated radiators.