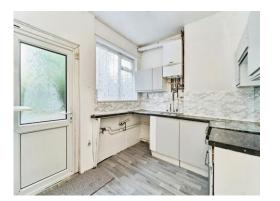

#### **Kitchen**

#### 9' 5" x 8' 3" (2.87m x 2.51m)

Fitted kitchen compromising of a range of wall and base units with work surfaces over, stainless steel sink and drainer, splash back tiling, gas point, wall mounted boiler, central heated radiator, double glazed window to the side and door to the rear garden.