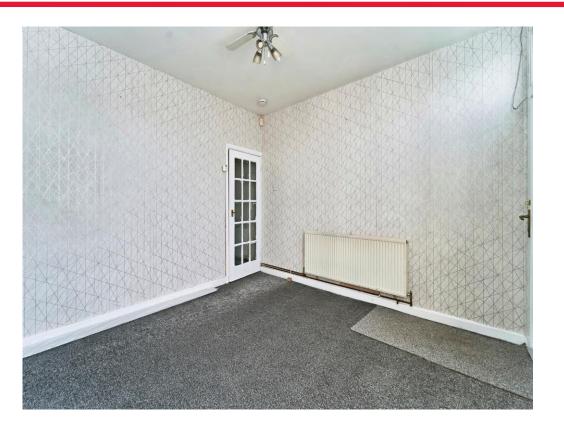

### Lounge/Dining Room

11' 9" into recess x 11' 2" ( 3.58m into recess x 3.40m )

Double glazed door and window to the front, central heated radiator, TV and telephone points, gas meter and door to hall.

#### Hall

Stairs to first floor and doors to lounge, bathroom and kitchen.