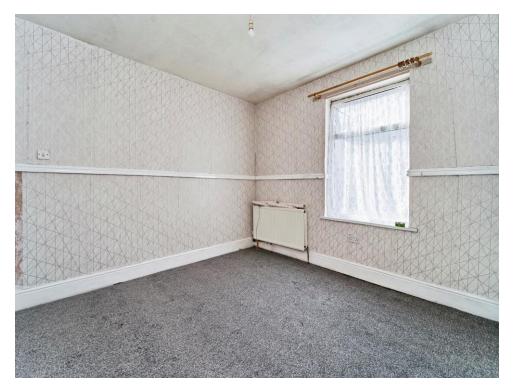

# **Bedroom One**

11' 9" x 11' 3" ( 3.58m x 3.43m ) Double glazed window to the front and central heated radiator.