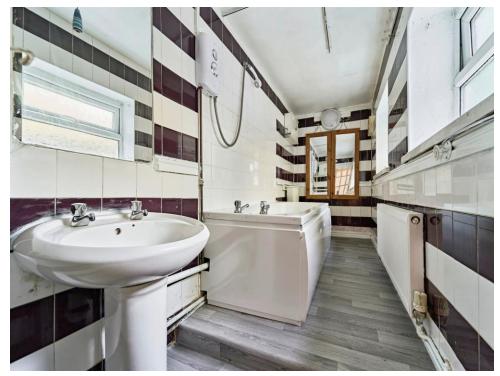

#### Bathroom

Two double glazed windows to the side, tiled throughout, fitted bath, WC, wash hand basin and central heated radiator.