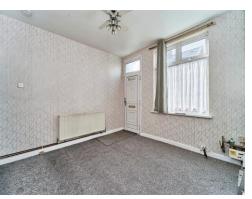

# **Bedroom One**

11' 9" x 11' 3" ( 3.58m x 3.43m ) Double glazed window to the front and central heated radiator.

# Bedroom Two

9' 4" x 8' 4" ( 2.84m x 2.54m ) Double glazed window to the rear and two central heated radiators.