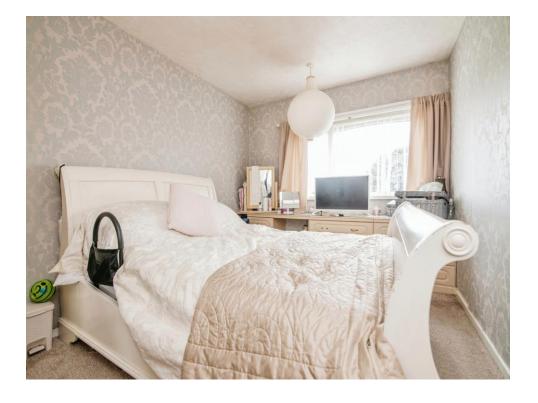

### **Bedroom One**

13' 5" x 9' 2" ( 4.09m x 2.79m )

Double glazed window tot he front, central heated radiator and built in wardrobes.