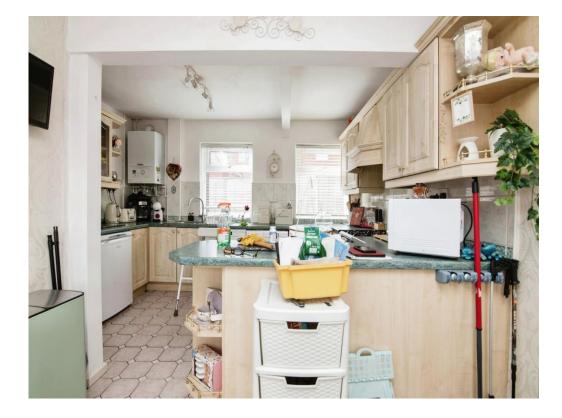

### Kitchen/Dining Room

18' 11" x 12' 5" ( 5.77m x 3.78m )

Fitted kitchen compromising of a range of wall and base units with work surfaces over, sink and drainer, splash back tiling, plumbing and gas points, cooker hood, electric and gas meters, wall mounted boiler, central heated radiator, TV point, double glazed window to the front, two double glazed window to the rear and double glazed door to the rear.