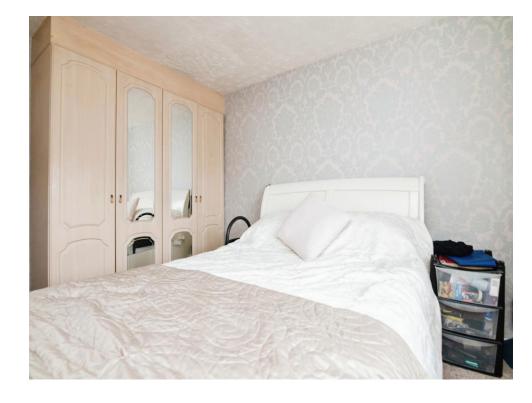

### **Bedroom One**

13' 5" x 9' 2" ( 4.09m x 2.79m )

Double glazed window tot he front, central heated radiator and built in wardrobes.

#### **Bedroom Two**

13' 2" x 10' ( 4.01m x 3.05m )

Double glazed window to the front, central heated radiator and built in wardrobes.