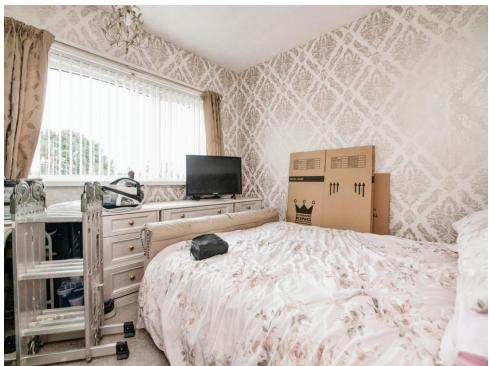

### **Bedroom One**

13' 5" x 9' 2" ( 4.09m x 2.79m )

Double glazed window tot he front, central heated radiator and built in wardrobes.

#### **Bedroom Two**

13' 2" x 10' ( 4.01m x 3.05m )

Double glazed window to the front, central heated radiator and built in wardrobes.

## **Bedroom Three**

9' 7" x 7' 1" ( 2.92m x 2.16m )

Double glazed window to the rear, central heated radiator and storage cupboard.