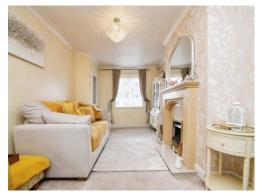

## Lounge

18' 10" x 9' 10" ( 5.74m x 3.00m )

Double glazed window to the front, gas fire with feature surround, central heated radiator,

TV point and doors to conservatory.