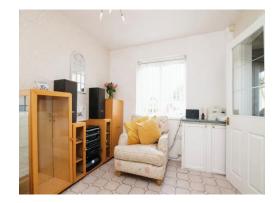

### Conservatory

12' 9" x 9' 1" ( 3.89m x 2.77m )

Double glazed windows and double glazed door to the rear.