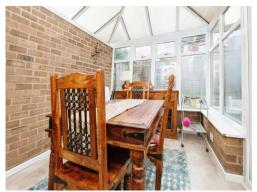

### Conservatory

12' 9" x 9' 1" ( 3.89m x 2.77m )

Double glazed windows and double glazed door to the rear.