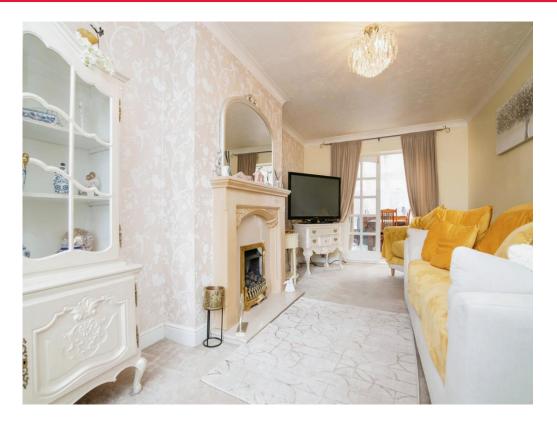

## Lounge

18' 10" x 9' 10" ( 5.74m x 3.00m )

Double glazed window to the front, gas fire with feature surround, central heated radiator,

TV point and doors to conservatory.