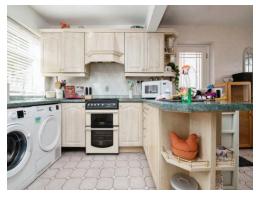

### Kitchen/Dining Room

18' 11" x 12' 5" ( 5.77m x 3.78m )

Fitted kitchen compromising of a range of wall and base units with work surfaces over, sink and drainer, splash back tiling, plumbing and gas points, cooker hood, electric and gas meters, wall mounted boiler, central heated radiator, TV point, double glazed window to the front, two double glazed window to the rear and double glazed door to the rear.