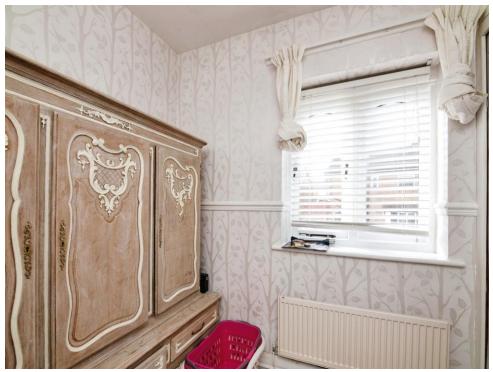

## **Bedroom Three**

9' 7" x 7' 1" ( 2.92m x 2.16m )

Double glazed window to the rear, central heated radiator and storage cupboard.