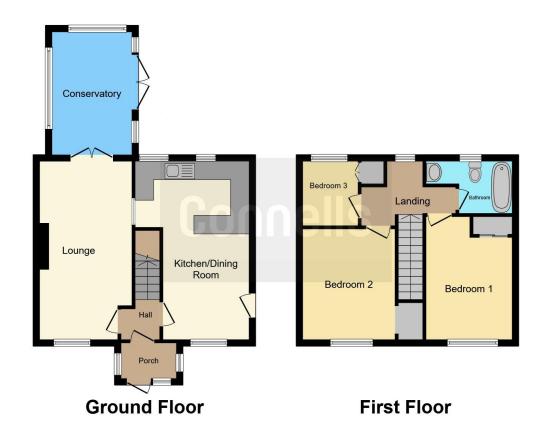

## **Property Description**

\*\*WOW!\*\* Connells are pleased to present this spacious three bedroom SEMI-DETACHED house, located within close proximity to local amenities and just a five minute drive to West Bromwich town centre. This three bedroom semi-detached property briefly comprises of porch, entrance hallway, livina room. dining/kitchen and a conservatory. The first floor benefits from a landing area leading to three bedrooms and family bathroom. The residence has rear garden, whilst also benefiting from gas central heating and double glazing where specified. Externally the property offers parking to the front.

#### **Entrance Porch**

Door to the front, windows to the front and side and door to entrance hall.

#### **Entrance Hall**

Door to the front, stairs to first floor and doors to lounge and kitchen/dining room.

## Lounge

18' 10" x 9' 10" ( 5.74m x 3.00m )

Double glazed window to the front, gas fire with feature surround, central heated radiator,

TV point and doors to conservatory.

### Kitchen/Dining Room

18' 11" x 12' 5" ( 5.77m x 3.78m )

Fitted kitchen compromising of a range of wall and base units with work surfaces over, sink and drainer, splash back tiling, plumbing and gas points, cooker hood, electric and gas meters, wall mounted boiler, central heated radiator, TV point, double glazed window to the front, two double glazed window to the rear and double glazed door to the rear.

### Conservatory

12' 9" x 9' 1" ( 3.89m x 2.77m )

Double glazed windows and double glazed door to the rear.

## **First Floor Landing**

Stairs from entrance hall, loft access, double glazed window tot he rear and doors to;

### **Bedroom One**

13' 5" x 9' 2" ( 4.09m x 2.79m )

Double glazed window tot he front, central heated radiator and built in wardrobes.

#### **Bedroom Two**

13' 2" x 10' ( 4.01m x 3.05m )

Double glazed window to the front, central heated radiator and built in wardrobes.

## **Bedroom Three**

9' 7" x 7' 1" ( 2.92m x 2.16m )

Double glazed window to the rear, central heated radiator and storage cupboard.

# **Bathroom**

Single glazed window to the rear, bath with shower over, WC, wash hand basin, central heated radiator, tiling throughout.