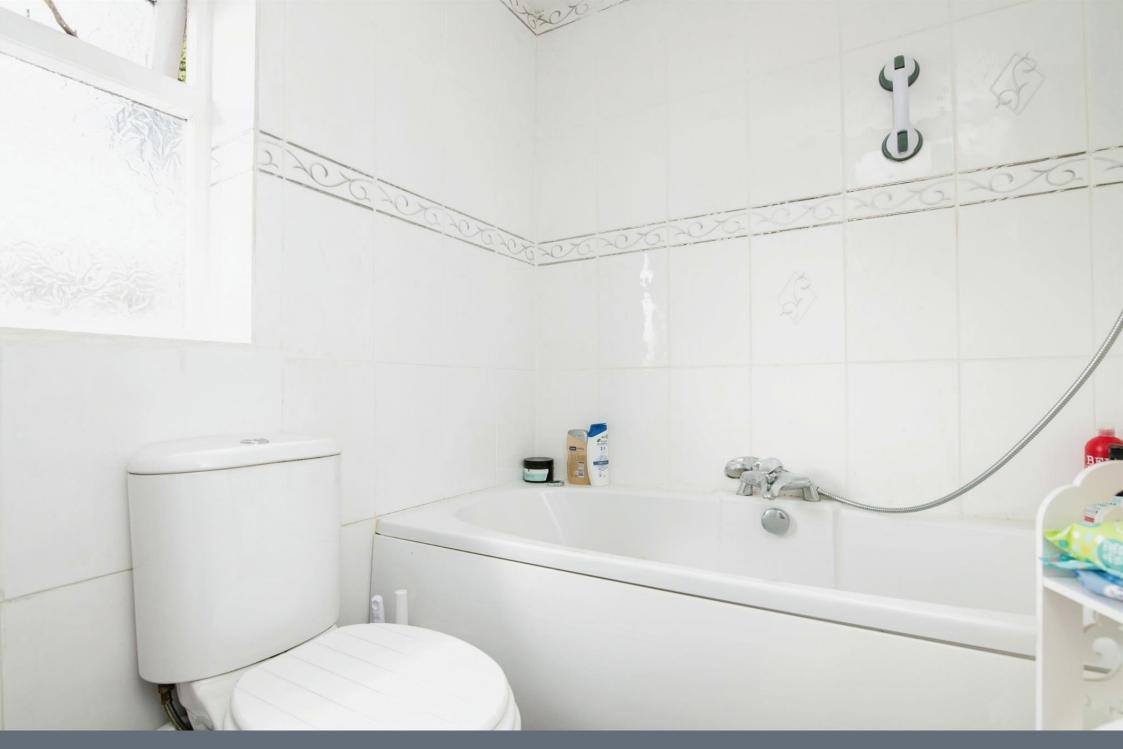

# **Bathroom**

Single glazed window to the rear, bath with shower over, WC, wash hand basin, central heated radiator, tiling throughout.