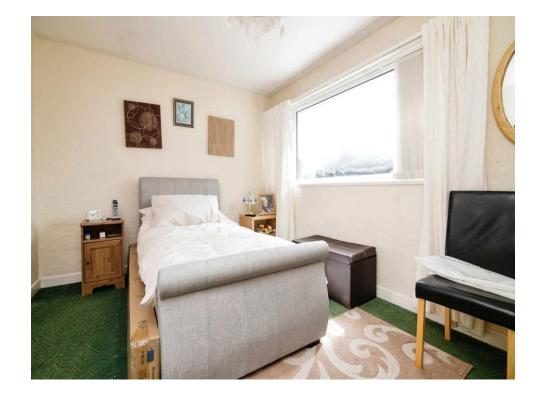

## **Bedroom One**

11' 9" x 10' 3" ( 3.58m x 3.12m ) Double glazed window to the from and radiator.

# **Bedroom Two**

13' 3" x 9' 7" ( 4.04m x 2.92m ) Double glazed window to the rear and TV point.

## **Bedroom Three**

 $8^{\prime}$  10" x 7' 5" ( 2.69m x 2.26m ) Double glazed window to the rear and radiator.