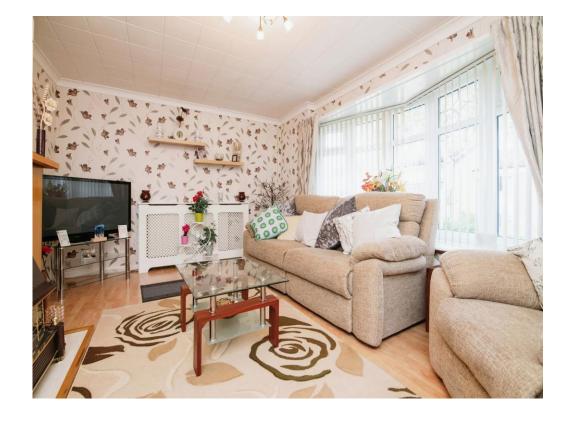

#### Lounge

15' 8" x 11' 5" ( 4.78m x 3.48m )

Double glazed bay window to the front, TV & telephone points, radiator and gas fire.