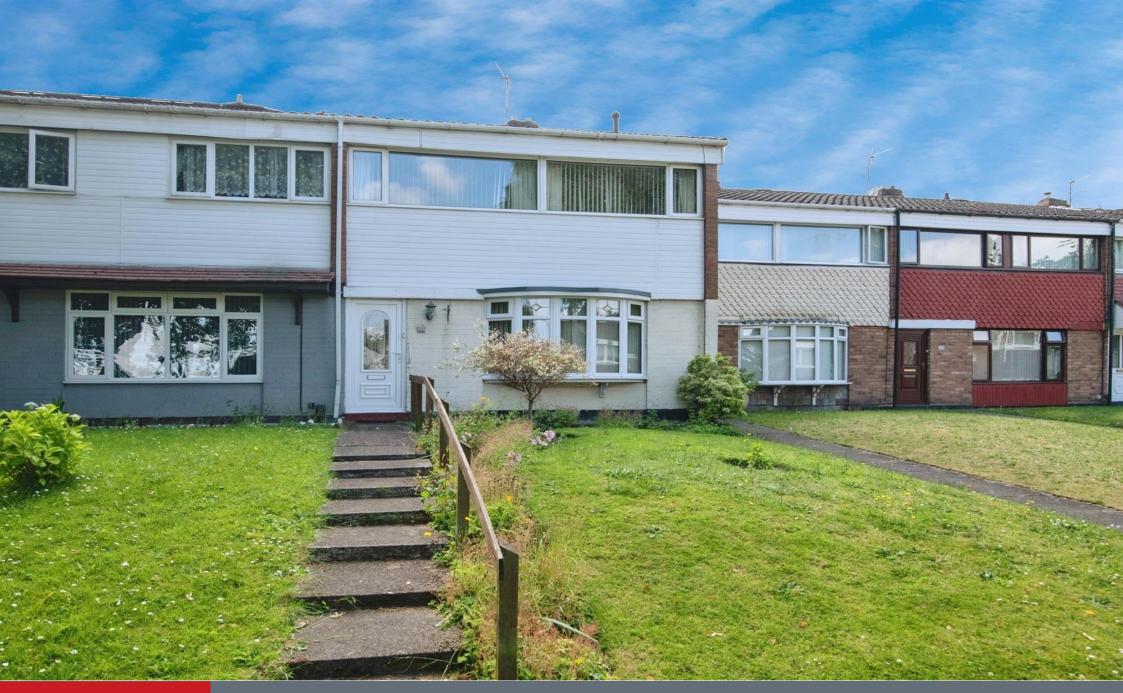

#### On Approach

Steps leading up to the front of the property and grass lawn to the side.