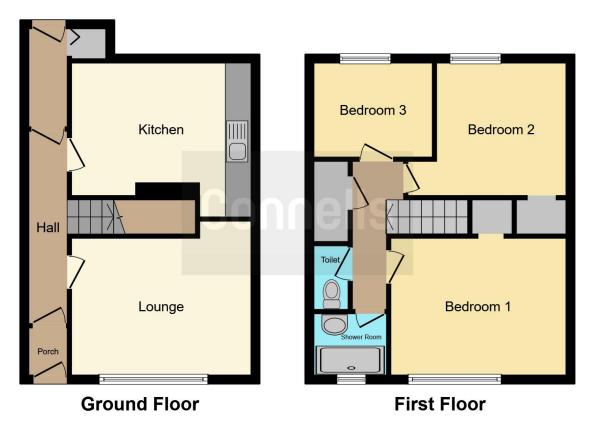

## **Property Description**

Although the property may require some light internal modernisation, the property has been very well kept and maintained over the years. Pennyhill Primary School is approximately one mile away, as well as a parade of local shops situated on Beaconview Road of which serve the residents of Charlemont Farm. The residential area is home to many other families alike who can commute to Birmingham City Centre via the train at Tamebridge Parkway. This idyllic home briefly comprises of an entrance hall, through lounge, kitchen/diner, first floor landing, family bathroom with separate wc, three good sized bedrooms and both front & rear gardens. Purchasers also have a central heating system.

#### On Approach

Steps leading up to the front of the property and grass lawn to the side.

#### **Entrance Hall**

Double glazed door to the front, radiator, stairs to first floor and doors to lounge and kitchen.

#### Lounge

15' 8" x 11' 5" ( 4.78m x 3.48m )

Double glazed bay window to the front, TV & telephone points, radiator and gas fire.

#### **Kitchen**

#### 15' 9" x 11' 6" ( 4.80m x 3.51m )

Fitted kitchen compromising of a range of wall and base units, work surfaces, stainless steel sink, gas and plumbing points, telephone point, electric fire, radiator and double glazed patio door to the rear.

#### **First Floor Landing**

Stairs from entrance hall and doors to;

## **Bedroom One**

11' 9" x 10' 3" ( 3.58m x 3.12m ) Double glazed window to the from and radiator.

# **Bedroom Two**

13' 3" x 9' 7" ( 4.04m x 2.92m ) Double glazed window to the rear and TV point.

## **Bedroom Three**

 $8^{\prime}$  10" x 7' 5" ( 2.69m x 2.26m ) Double glazed window to the rear and radiator.

### Wc

WC

# **Shower Room**

Fitted shower cubicle, wash hand basin with vanity unit under, tiled throughout, radiator and double glazed window to the rear.

#### **Rear Garden**

Slabs, grass lawn, artificial grass and a variety of plant life. Garden shed and access to garage at the rear of the garden.

Residential Sales & Lettings | Mortgage Services | Conveyancing | Surveyors | Land & New Homes

This floor plan is for illustrative purposes only. It is not drawn to scale. Any measurements, floor areas (including any total floor area), openings and orientation are approximate. No details are guaranteed, they cannot be relied upon for any purpose and they do not form part of any agreement. No liability is taken for any error, omission or misstatement. A party must rely upon its own inspection(s). Powered by www.focalagent.com