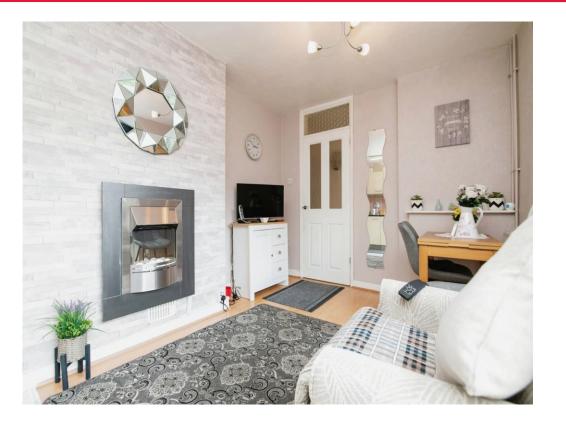

#### Lounge

15' 8" x 11' 5" ( 4.78m x 3.48m )

Double glazed bay window to the front, TV & telephone points, radiator and gas fire.