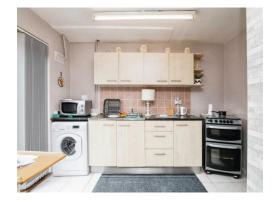

#### **Kitchen**

#### 15' 9" x 11' 6" ( 4.80m x 3.51m )

Fitted kitchen compromising of a range of wall and base units, work surfaces, stainless steel sink, gas and plumbing points, telephone point, electric fire, radiator and double glazed patio door to the rear.