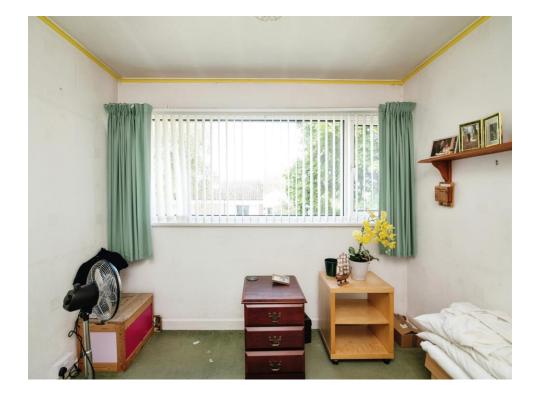

## **Bedroom One**

11' 9" x 10' 3" ( 3.58m x 3.12m ) Double glazed window to the from and radiator.

# **Bedroom Two**

13' 3" x 9' 7" ( 4.04m x 2.92m ) Double glazed window to the rear and TV point.

## **Bedroom Three**

 $8^{\prime}$  10" x 7' 5" ( 2.69m x 2.26m ) Double glazed window to the rear and radiator.