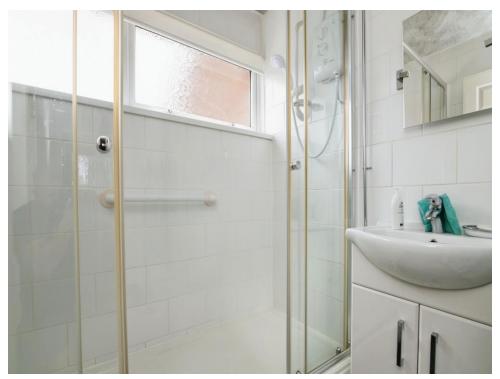

# **Shower Room**

Fitted shower cubicle, wash hand basin with vanity unit under, tiled throughout, radiator and double glazed window to the rear.