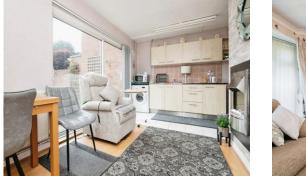

#### **Kitchen**

#### 15' 9" x 11' 6" ( 4.80m x 3.51m )

Fitted kitchen compromising of a range of wall and base units, work surfaces, stainless steel sink, gas and plumbing points, telephone point, electric fire, radiator and double glazed patio door to the rear.