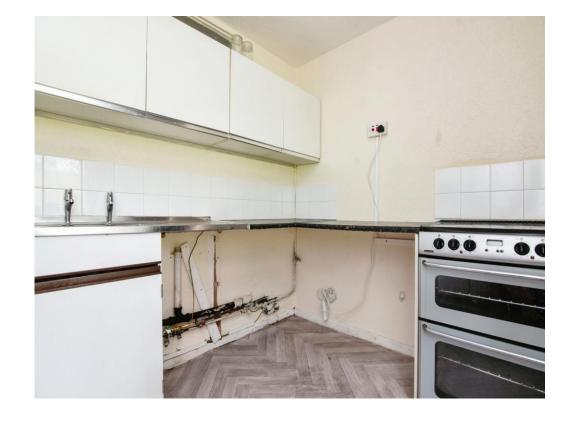

#### Kitchen

9' 4" x 6' 5" ( 2.84m x 1.96m )

Fitted kitchen compromising of a range of wall and base units with work surfaces over, sink and drainer, splash back tiling, plumbing and gas points, wall mounted boiler, central heated radiator and double glazed door and window to the rear.