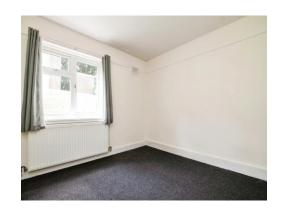

## Lounge/Dining Room

16' 6" x 9' 8" ( 5.03m x 2.95m )

Double glazed window to the front, telephone and TV points, storage cupboard and central heated radiator.