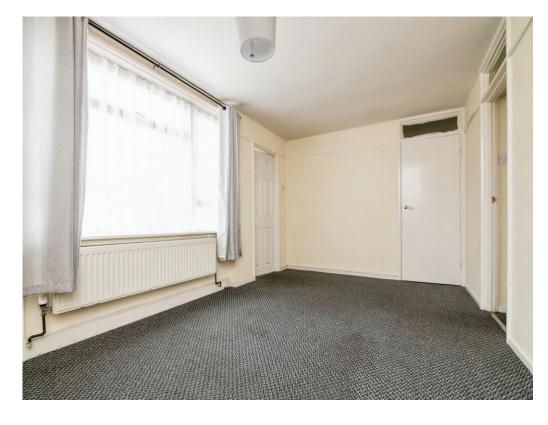

## Lounge/Dining Room

16' 6" x 9' 8" ( 5.03m x 2.95m )

Double glazed window to the front, telephone and TV points, storage cupboard and central heated radiator.