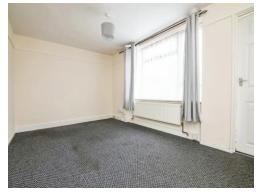

### **Bedroom One**

10' 6" x 10' 3" ( 3.20m x 3.12m )

Double glazed window to the rear, central heated radiator and built in wardrobes.