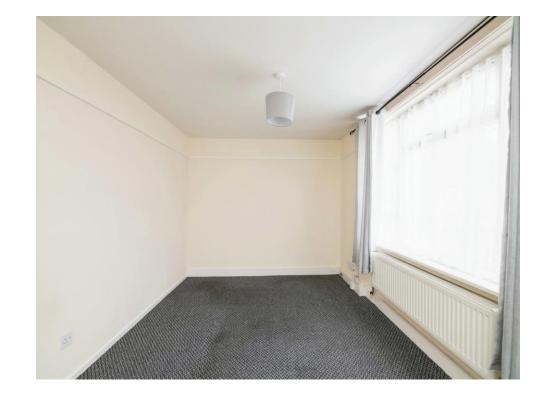

## Lounge/Dining Room

16' 6" x 9' 8" ( 5.03m x 2.95m )

Double glazed window to the front, telephone and TV points, storage cupboard and central heated radiator.