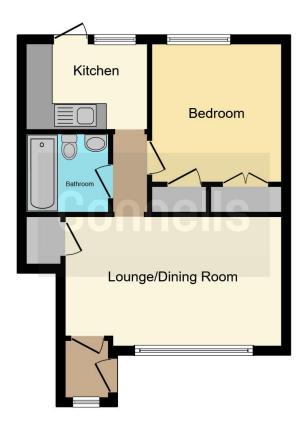

## Lounge/Dining Room

16' 6" x 9' 8" ( 5.03m x 2.95m )

Double glazed window to the front, telephone and TV points, storage cupboard and central heated radiator.

#### Kitchen

9' 4" x 6' 5" ( 2.84m x 1.96m )

Fitted kitchen compromising of a range of wall and base units with work surfaces over, sink and drainer, splash back tiling, plumbing and gas points, wall mounted boiler, central heated radiator and double glazed door and window to the rear.

### **Bedroom One**

10' 6" x 10' 3" ( 3.20m x 3.12m )

Double glazed window to the rear, central heated radiator and built in wardrobes.

#### Bathroom

Fitted panel bath with shower over, part tiled, wash hand basin, WC and central heated radiator.

Residential Sales & Lettings | Mortgage Services | Conveyancing | Surveyors | Land & New Homes

This floor plan is for illustrative purposes only. It is not drawn to scale. Any measurements, floor areas (including any total floor area), openings and orientation are approximate. No details are guaranteed, they cannot be relied upon for any purpose and they do not form part of any agreement. No liability is taken for any error, omission or misstatement. A party must rely upon its own inspection(s). Powered by www.focalagent.com