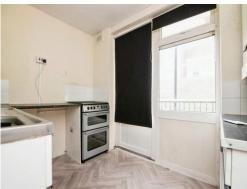

#### Kitchen

9' 4" x 6' 5" ( 2.84m x 1.96m )

Fitted kitchen compromising of a range of wall and base units with work surfaces over, sink and drainer, splash back tiling, plumbing and gas points, wall mounted boiler, central heated radiator and double glazed door and window to the rear.