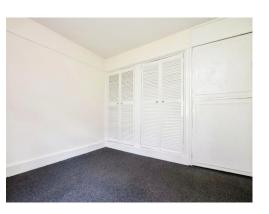

### **Bedroom One**

10' 6" x 10' 3" ( 3.20m x 3.12m )

Double glazed window to the rear, central heated radiator and built in wardrobes.