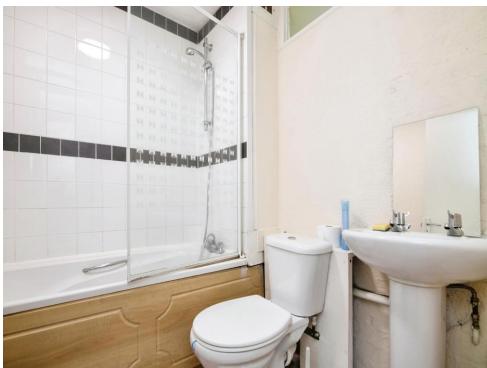

#### Bathroom

Fitted panel bath with shower over, part tiled, wash hand basin, WC and central heated radiator.

Residential Sales & Lettings | Mortgage Services | Conveyancing | Surveyors | Land & New Homes