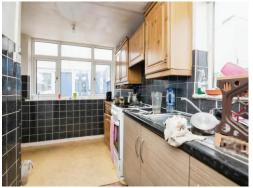

#### Kitchen

12' 11" x 5' 7" ( 3.94m x 1.70m )

Fitted kitchen with a range of wall and base units, work surfaces, sink and drainer, plumbing point, gas point, central heating boiler, cooker hood, central heated radiator and two double glazed windows to the rear.