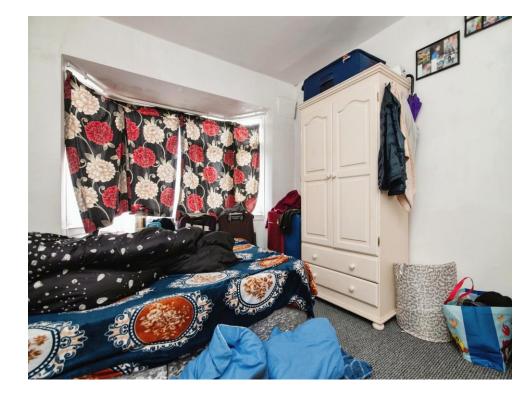

## **Bedroom One**

12' 6" x 9' 11" ( 3.81m x 3.02m )

Double glazed window to the front and central heated radiator.

## **Bedroom Two**

12' 11" x 9' 11" ( 3.94m x 3.02m )

Double glazed window to the rear and central heated radiator.

## **Bedroom Three**

6' 6" x 5' 7" ( 1.98m x 1.70m )

Double glazed window to the front and central heated radiator.