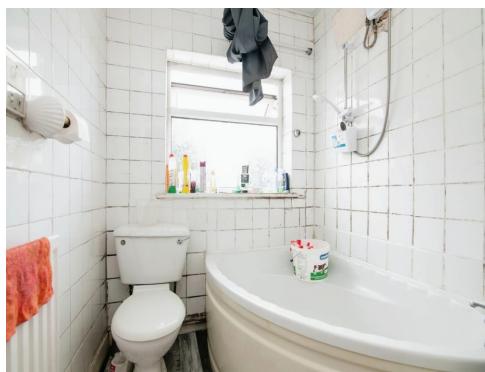

#### **Bathroom**

Double glazed window to the rear, fitted bath with shower over, wash hand basin, WC and central heated radiator.