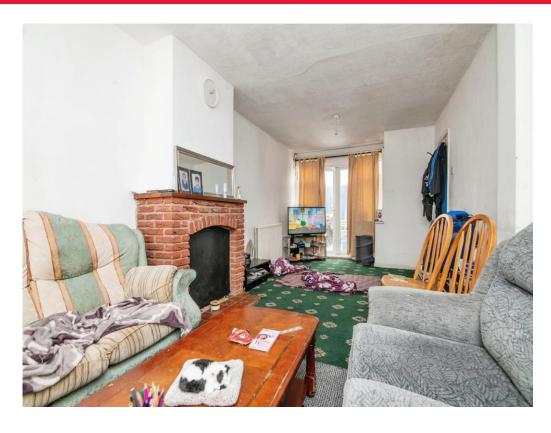

#### Lounge

25' max x 9' 11" ( 7.62m max x 3.02m )

Double glazed bay window to the front, TV and telephone points, two central heated radiators and double glazed door and window to the rear.