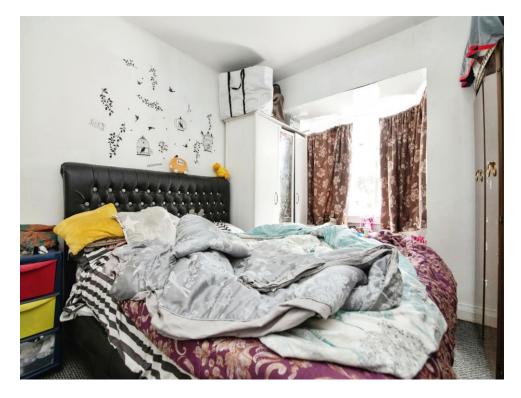

## **Bedroom One**

12' 6" x 9' 11" ( 3.81m x 3.02m )

Double glazed window to the front and central heated radiator.

## **Bedroom Two**

12' 11" x 9' 11" ( 3.94m x 3.02m )

Double glazed window to the rear and central heated radiator.

## **Bedroom Three**

6' 6" x 5' 7" ( 1.98m x 1.70m )

Double glazed window to the front and central heated radiator.