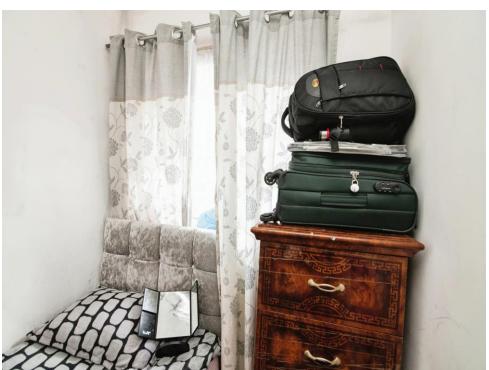

## **Bedroom Three**

6' 6" x 5' 7" ( 1.98m x 1.70m )

Double glazed window to the front and central heated radiator.