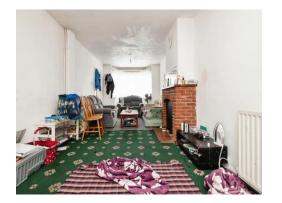

#### Lounge

25' max x 9' 11" ( 7.62m max x 3.02m )

Double glazed bay window to the front, TV and telephone points, two central heated radiators and double glazed door and window to the rear.