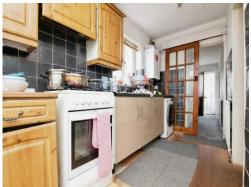

#### Kitchen

12' 11" x 5' 7" ( 3.94m x 1.70m )

Fitted kitchen with a range of wall and base units, work surfaces, sink and drainer, plumbing point, gas point, central heating boiler, cooker hood, central heated radiator and two double glazed windows to the rear.