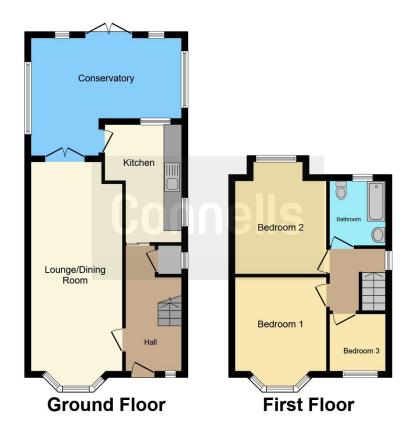

## **Property Description**

Located on the border of the Greets Green & Carters Green area of West Bromwich, this ideal home has accessibility to public transport. The property is located on a bus route and is just over half a mile away from the Metro Station taking you into Birmingham City Centre. The traditional three bedroom semi-detached briefly comprises of an entrance hallway, lounge/dining room, kitchen, three bedrooms, family bathroom, driveway and a rear garden.

#### **Entrance Porch**

Double glazed window and door to the front and door to entrance hall.

#### **Entrance Hall**

Single glazed door and window to the front, stairs to first floor, understairs storage and central heated radiator.

#### Lounge

25' max x 9' 11" ( 7.62m max x 3.02m )

Double glazed bay window to the front, TV and telephone points, two central heated radiators and double glazed door and window to the rear.

#### Kitchen

12' 11" x 5' 7" ( 3.94m x 1.70m )

Fitted kitchen with a range of wall and base units, work surfaces, sink and drainer, plumbing point, gas point, central heating boiler, cooker hood, central heated radiator and two double glazed windows to the rear.

## **First Floor Landing**

Double glazed window to the rear and doors to;

## **Bedroom One**

12' 6" x 9' 11" ( 3.81m x 3.02m )

Double glazed window to the front and central heated radiator.

## **Bedroom Two**

12' 11" x 9' 11" ( 3.94m x 3.02m )

Double glazed window to the rear and central heated radiator.

## **Bedroom Three**

6' 6" x 5' 7" ( 1.98m x 1.70m )

Double glazed window to the front and central heated radiator.

#### **Bathroom**

Double glazed window to the rear, fitted bath with shower over, wash hand basin, WC and central heated radiator.