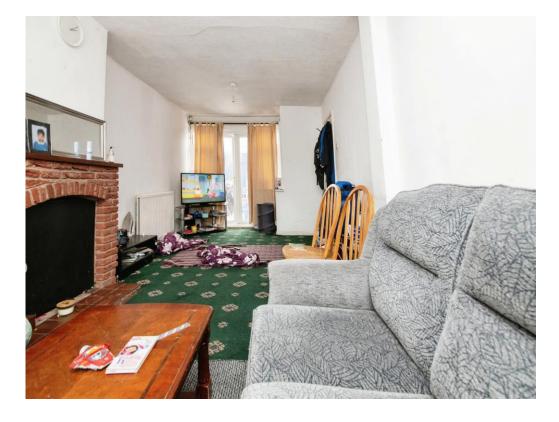

#### Lounge

25' max x 9' 11" ( 7.62m max x 3.02m )

Double glazed bay window to the front, TV and telephone points, two central heated radiators and double glazed door and window to the rear.