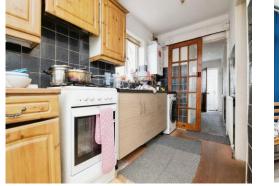

#### Kitchen

#### 12' 11" x 5' 7" ( 3.94m x 1.70m )

Fitted kitchen with a range of wall and base units, work surfaces, sink and drainer, plumbing point, gas point, central heating boiler, cooker hood, central heated radiator and two double glazed windows to the rear.