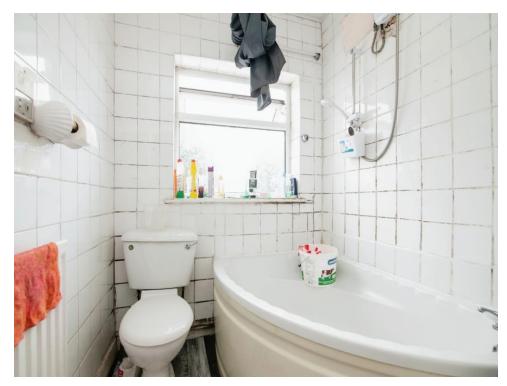

### Bathroom

Double glazed window to the rear, fitted bath with shower over, wash hand basin, WC and central heated radiator.