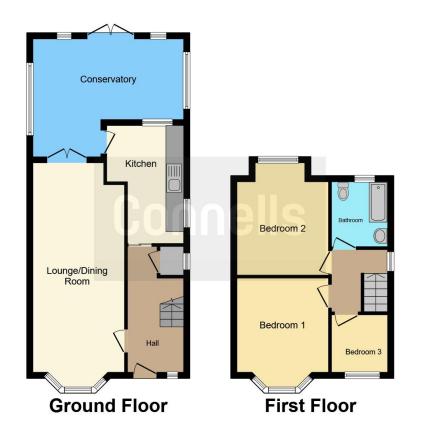

# **Property Description**

Located on the border of the Greets Green & Carters Green area of West Bromwich, this ideal home has accessibility to public transport. The property is located on a bus route and is just over half a mile away from the Metro Station taking you into Birmingham City Centre. The traditional three bedroom semi-detached briefly comprises of an entrance hallway, lounge/dining room, kitchen, three bedrooms, family bathroom, driveway and a rear garden.

#### **Entrance Porch**

Double glazed window and door to the front and door to entrance hall.

#### **Entrance Hall**

Single glazed door and window to the front, stairs to first floor, understairs storage and central heated radiator.

#### Lounge

25' max x 9' 11" (7.62m max x 3.02m)

Double glazed bay window to the front, TV and telephone points, two central heated radiators and double glazed door and window to the rear.

#### Kitchen

#### 12' 11" x 5' 7" ( 3.94m x 1.70m )

Fitted kitchen with a range of wall and base units, work surfaces, sink and drainer, plumbing point, gas point, central heating boiler, cooker hood, central heated radiator and two double glazed windows to the rear.

### **First Floor Landing**

Double glazed window to the rear and doors to;

# **Bedroom One**

12' 6" x 9' 11" ( 3.81m x 3.02m ) Double glazed window to the front and central heated radiator.

# **Bedroom Two**

12' 11" x 9' 11" ( 3.94m x 3.02m ) Double glazed window to the rear and central heated radiator.

# **Bedroom Three**

6' 6" x 5' 7" ( 1.98m x 1.70m ) Double glazed window to the front and central heated radiator.

### Bathroom

Double glazed window to the rear, fitted bath with shower over, wash hand basin, WC and central heated radiator.

# **Rear Garden**

Slabs, grass lawn and side gated access.

Residential Sales & Lettings | Mortgage Services | Conveyancing | Surveyors | Land & New Homes

To view this property please contact Connells on