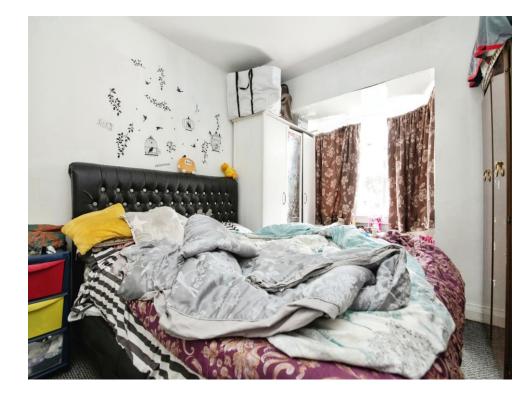

# **Bedroom One**

12' 6" x 9' 11" ( 3.81m x 3.02m ) Double glazed window to the front and central heated radiator.

# **Bedroom Two**

12' 11" x 9' 11" ( 3.94m x 3.02m ) Double glazed window to the rear and central heated radiator.

# **Bedroom Three**

6' 6" x 5' 7" ( 1.98m x 1.70m ) Double glazed window to the front and central heated radiator.