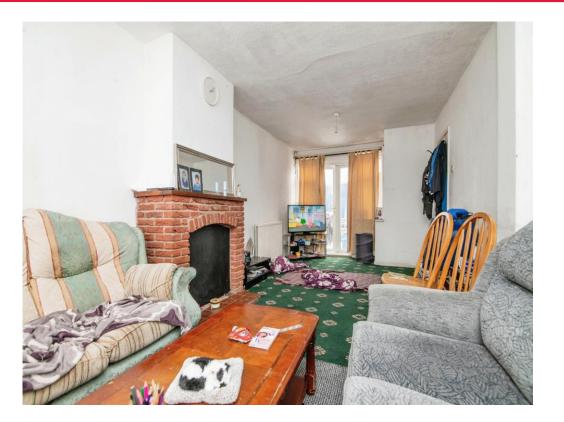

#### Lounge

25' max x 9' 11" (7.62m max x 3.02m)

Double glazed bay window to the front, TV and telephone points, two central heated radiators and double glazed door and window to the rear.