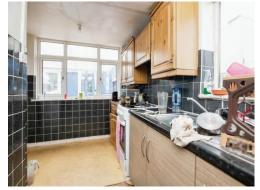

#### Kitchen

#### 12' 11" x 5' 7" ( 3.94m x 1.70m )

Fitted kitchen with a range of wall and base units, work surfaces, sink and drainer, plumbing point, gas point, central heating boiler, cooker hood, central heated radiator and two double glazed windows to the rear.