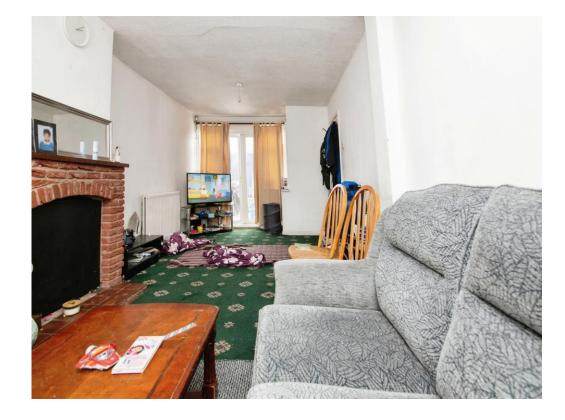

#### Lounge

25' max x 9' 11" (7.62m max x 3.02m)

Double glazed bay window to the front, TV and telephone points, two central heated radiators and double glazed door and window to the rear.