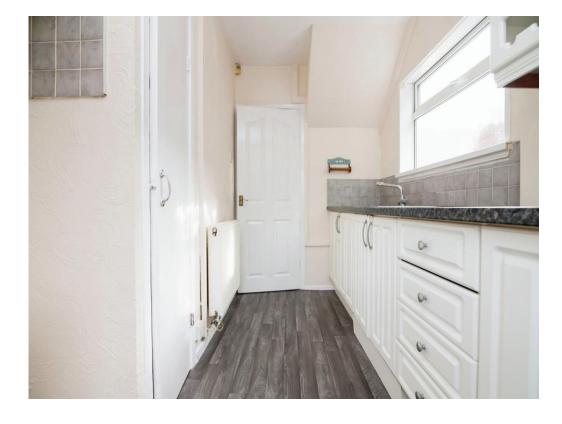

#### Kitchen

11' 8" x 7' 6" ( 3.56m x 2.29m )

Fitted kitchen compromising of a range of wall and base units, work surfaces, stainless steel sink and drainer, splash back tiling, gas point, pantry, double glazed window to the side and double glazed door to the rear garden,