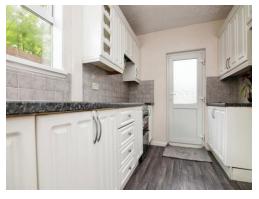

#### Kitchen

11' 8" x 7' 6" ( 3.56m x 2.29m )

Fitted kitchen compromising of a range of wall and base units, work surfaces, stainless steel sink and drainer, splash back tiling, gas point, pantry, double glazed window to the side and double glazed door to the rear garden,