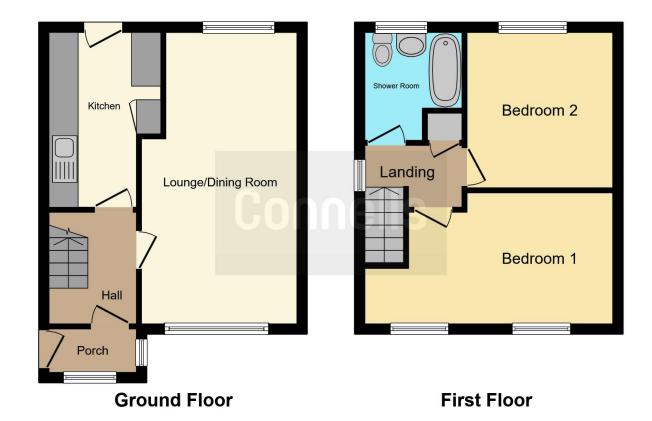

#### **Entrance Porch**

Double to the side, windows to the front and side and door to entrance hall.

#### **Entrance Hall**

Stairs to first floor and doors to kitchen and lounge/dining room.

# **Lounge/Dining Room**

19' 8" x 10' 6" max (  $5.99m \times 3.20m \max$  ) Double glazed windows to the front and rear,

electric fire with feature surround and central heated radiator.

#### Kitchen

11' 8" x 7' 6" ( 3.56m x 2.29m )

Fitted kitchen compromising of a range of wall and base units, work surfaces, stainless steel sink and drainer, splash back tiling, gas point, pantry, double glazed window to the side and double glazed door to the rear garden,

## First Floor Landing

Stairs from entrance hall, airing cupboard housing boiler, loft access and doors to;

#### **Bedroom One**

16' 7" x 9' (5.05m x 2.74m)

Two double glazed windows to the front and central heated radiator.

## **Bedroom Two**

10'8" x 9'9" ( 3.25m x 2.97m )

Double glazed window to the rear and central heated radiator.

### **Bathroom**

Fitted panel bath with shower over, wash hand basin and WC combination unit, part tiled, heated towel rail and double glazed window to the rear.