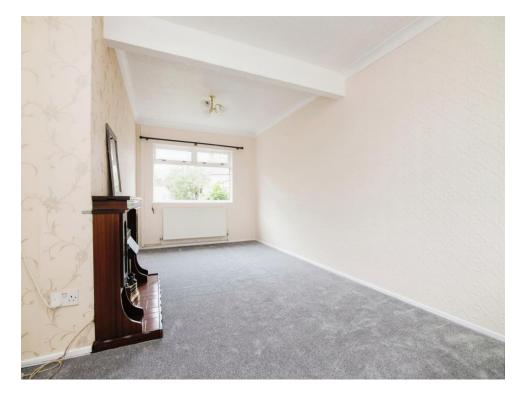

# **Lounge/Dining Room**

19' 8" x 10' 6" max (  $5.99m \times 3.20m \max$  ) Double glazed windows to the front and rear,

electric fire with feature surround and central heated radiator.