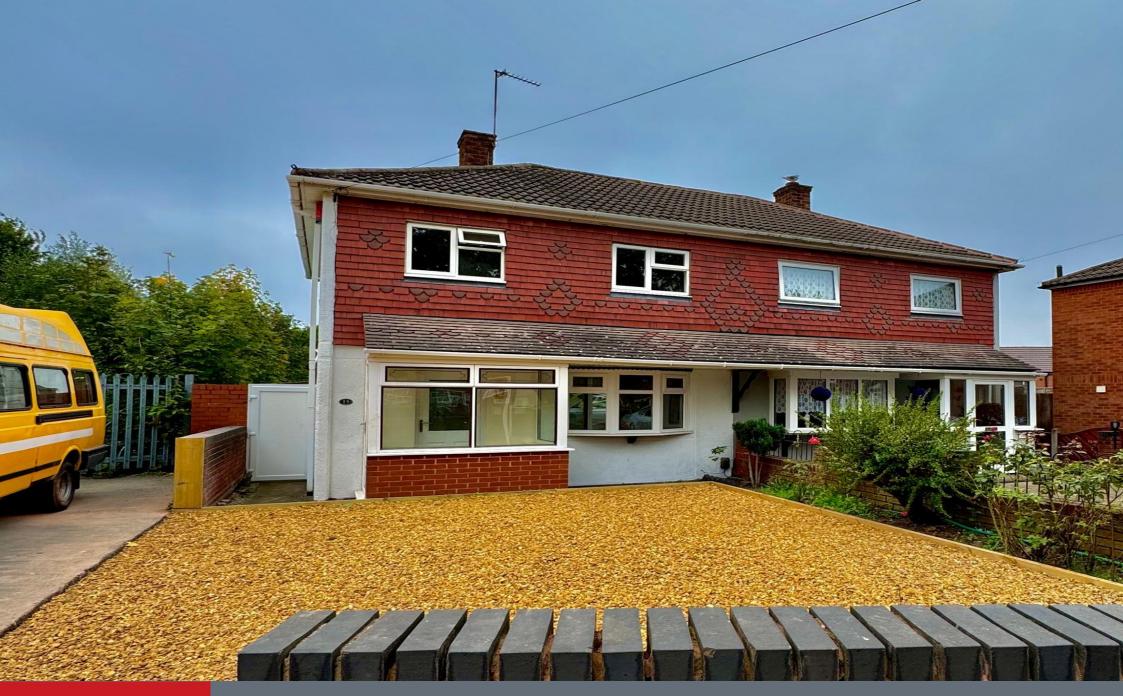

# **Frontage**

Access to the front of the property via drop curb, giving access to a driveway which is gravelled.