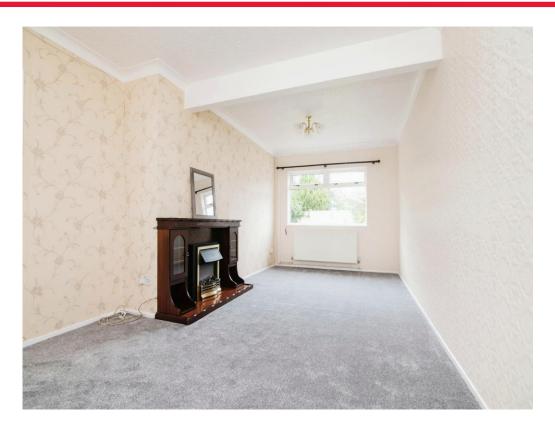

# **Lounge/Dining Room**

19' 8" x 10' 6" max (  $5.99m \times 3.20m \max$  ) Double glazed windows to the front and rear,

electric fire with feature surround and central heated radiator.