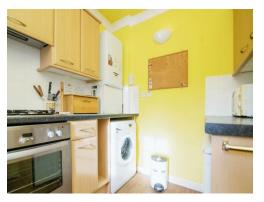

#### Kitchen

#### 9' 8" x 7' 2" (2.95m x 2.18m)

Having a double glazed window to the rear elevation, fitted kitchen with a range of wall and base units, with work surfaces over, stainless steel one and half bowl sink and drainer, tiling to splash prone areas, electric oven, gas hob, with cooker hood over, plumbing for washing machine, spotlights and central heating boiler.