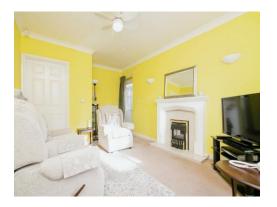

#### Lounge

16' 4" max x 10' 5" max ( 4.98m max x 3.17m max )

Having a double glazed window to the front elevation, fire place with surround, wall lights, TV and telephone points, central heating radiator and door to kitchen, inner hall and side entry.