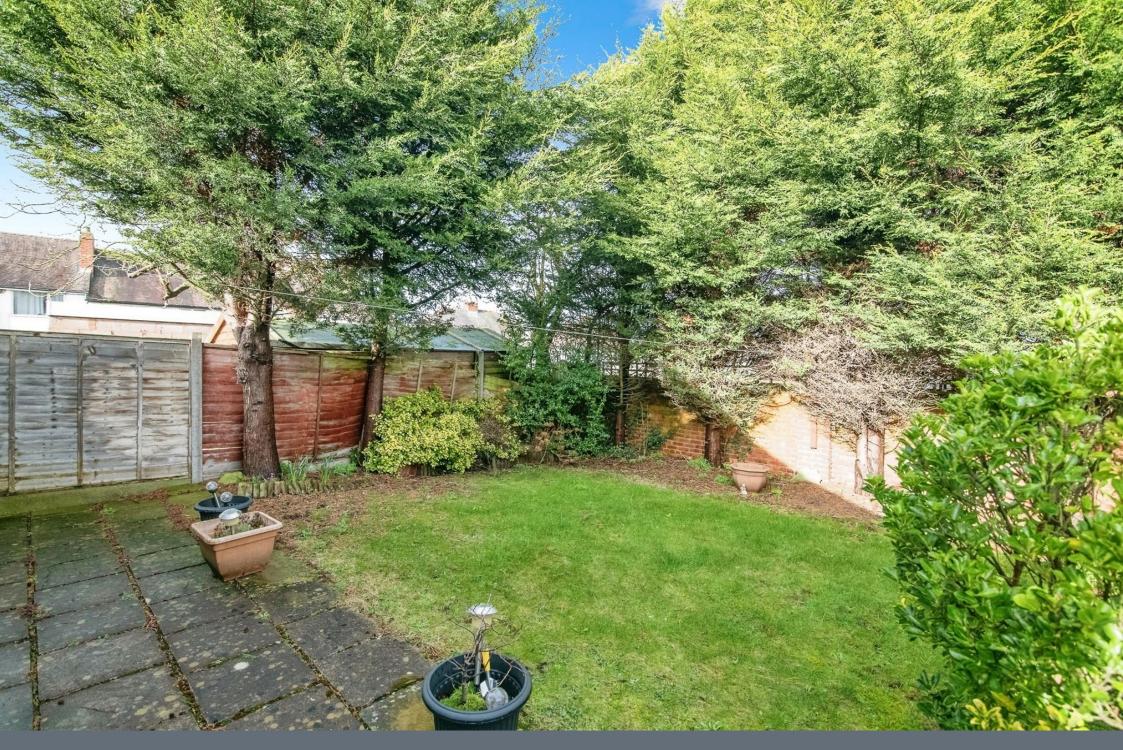

#### **Rear Garden**

Having side gated accesses, slabbed patio and lawn area with various shrubs and plants to borders.