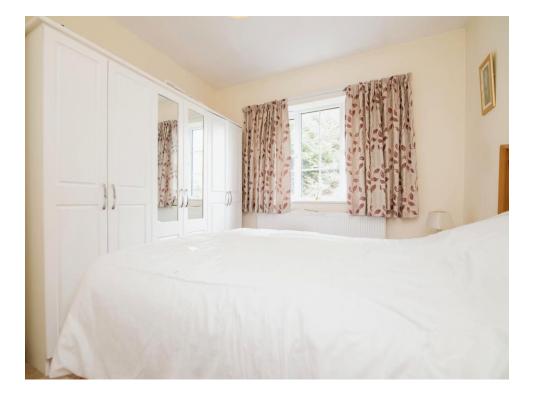

## **Bedroom One**

10' 3" max x 10' 2" max ( 3.12m max x 3.10m max )

Having a double glazed window to the rear elevation and central heating radiator.

# Bedroom Two

10' 3" max x 7' 9" max ( 3.12m max x 2.36m max )

Having a double glazed window to the rear elevation and central heating radiator.