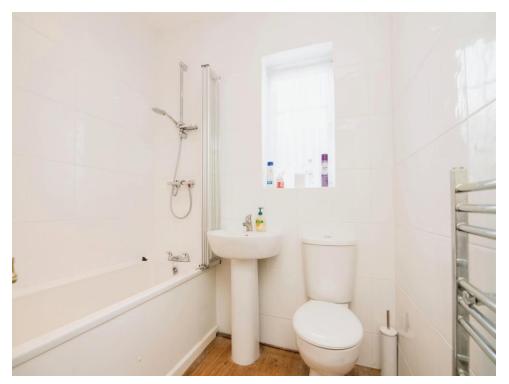

### Bathroom

Having a double glazed window to the side elevation, part tiled, bath with mixer taps and shower over, low level WC, wash hand basin, extractor fan, spotlights and heated towel rail.