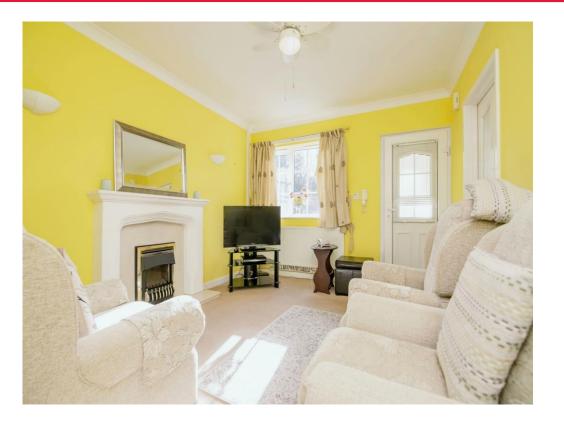

#### Lounge

16' 4" max x 10' 5" max ( 4.98m max x 3.17m max )

Having a double glazed window to the front elevation, fire place with surround, wall lights, TV and telephone points, central heating radiator and door to kitchen, inner hall and side entry.