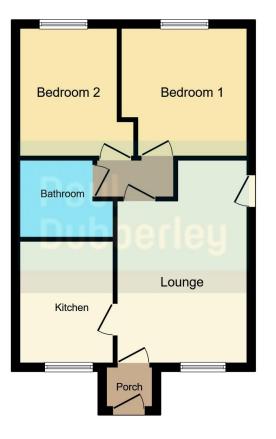

#### Storm Porch

Having double glazed door and window to the front elevation.

#### Entrance Hall

Having a double glazed door to the front elevation and doors to.

#### Lounge

16' 4" max x 10' 5" max ( 4.98m max x 3.17m max )

Having a double glazed window to the front elevation, fire place with surround, wall lights, TV and telephone points, central heating radiator and door to kitchen, inner hall and side entry.

#### Kitchen

#### 9' 8" x 7' 2" (2.95m x 2.18m)

Having a double glazed window to the rear elevation, fitted kitchen with a range of wall and base units, with work surfaces over, stainless steel one and half bowl sink and drainer, tiling to splash prone areas, electric oven, gas hob, with cooker hood over, plumbing for washing machine, spotlights and central heating boiler.

## **Bedroom One**

10' 3" max x 10' 2" max ( 3.12m max x 3.10m max )

Having a double glazed window to the rear elevation and central heating radiator.

# Bedroom Two

10' 3" max x 7' 9" max ( 3.12m max x 2.36m max )

Having a double glazed window to the rear elevation and central heating radiator.

### Bathroom

Having a double glazed window to the side elevation, part tiled, bath with mixer taps and shower over, low level WC, wash hand basin, extractor fan, spotlights and heated towel rail.

## Garage

Having a up and over door, power and lighting.

Residential Sales & Lettings | Mortgage Services | Conveyancing | Surveyors | Land & New Homes

To view this property please contact Connells on