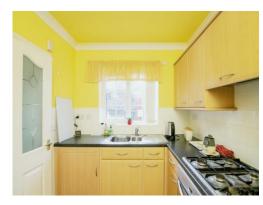

#### Kitchen

#### 9' 8" x 7' 2" (2.95m x 2.18m)

Having a double glazed window to the rear elevation, fitted kitchen with a range of wall and base units, with work surfaces over, stainless steel one and half bowl sink and drainer, tiling to splash prone areas, electric oven, gas hob, with cooker hood over, plumbing for washing machine, spotlights and central heating boiler.