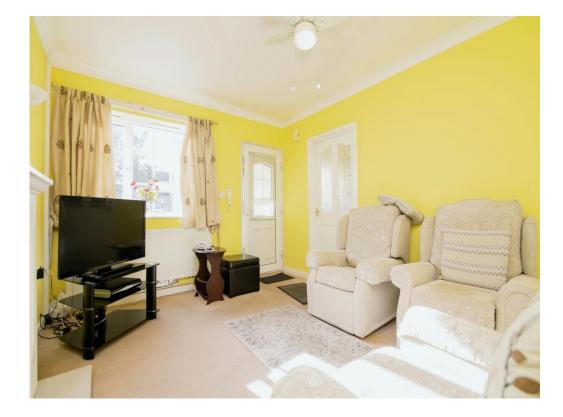

#### Lounge

16' 4" max x 10' 5" max ( 4.98m max x 3.17m max )

Having a double glazed window to the front elevation, fire place with surround, wall lights, TV and telephone points, central heating radiator and door to kitchen, inner hall and side entry.