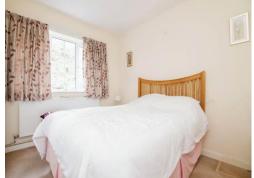

## **Bedroom One**

10' 3" max x 10' 2" max ( 3.12m max x 3.10m max )

Having a double glazed window to the rear elevation and central heating radiator.

# Bedroom Two

10' 3" max x 7' 9" max ( 3.12m max x 2.36m max )

Having a double glazed window to the rear elevation and central heating radiator.