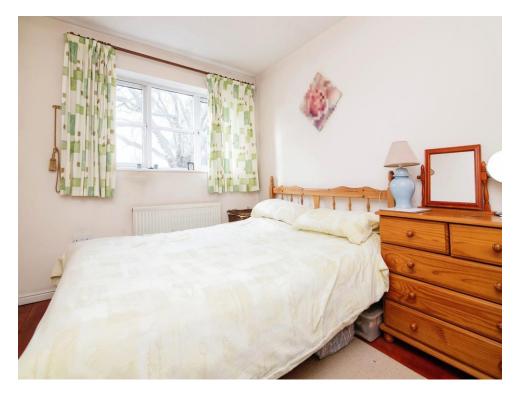

## **Bedroom One**

15' 9" x 7' 6" ( 4.80m x 2.29m )

Double glazed window to the front and side and radiator.

## **Bedroom Two**

12' 4" x 8' 3" ( 3.76m x 2.51m )

Double glazed window to the rear and radiator.

## **Bedroom Three**

11' 1" x 8' 4" ( 3.38m x 2.54m )

Double glazed window to the front and radiator.

# **Bedroom Four**

9' 1" x 6' 6" ( 2.77m x 1.98m )

Double glazed window tot he rear and radiator.