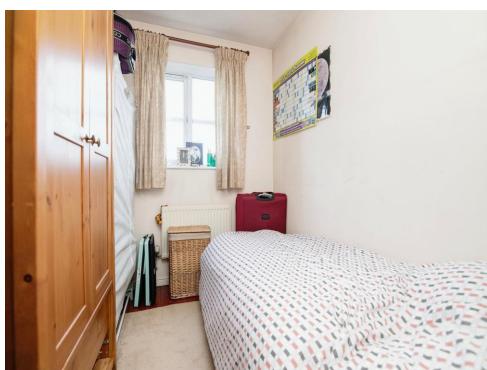

# **Bedroom Four**

9' 1" x 6' 6" ( 2.77m x 1.98m )

Double glazed window tot he rear and radiator.