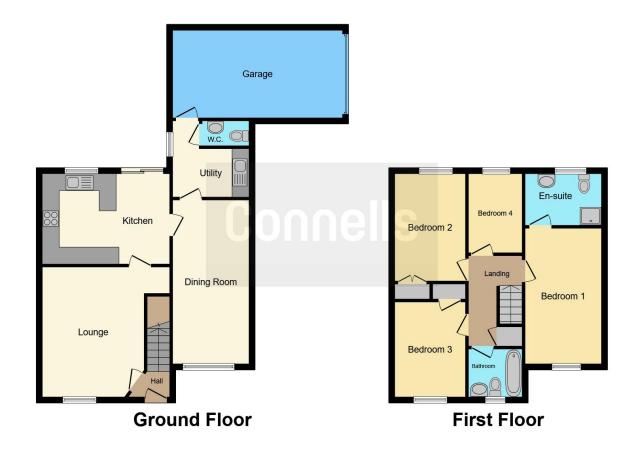

# **Property Description**

This four bedroom family home offers the perfect opportunity for your family to upsize with two reception rooms and an ensuite to the mast bedroom. This is a perfect family home! The property briefly comprises of lounge, kitchen diner, second reception room, downstairs W.C, garage, four bedrooms and en suite to master.

## **Entrance Hall**

Double glazed door to the front, stairs to first floor landing and door to lounge.

### Lounge

15' 11" x 11' 10" ( 4.85m x 3.61m )

Double glazed window to the front, radiator, TV & telephone points, electric fire with feature surround and door to kitchen.

### Kitchen

14' 7" x 10' 1" ( 4.45m x 3.07m )

Fully fitted kitchen with a range of wall and base units with work surfaces over, sink and drainer, part tiled, wall mounted boiler, plumbing, integral electric oven and gas hob with cooker hood over, window to the rear, patio doors to the rear and door to dining room.

# **Dining Room**

7' 6" x 18' 8" ( 2.29m x 5.69m )

Double glazed window to the front, radiator and door to the utility.

## Utility

8' 8" x 7' 6" ( 2.64m x 2.29m )

Fitted wall and base units with work surface over, sink, plumbing facilities and doors to WC and garage.

### Wc

Low level WC, wash hand basin and radiator.

# **First Floor Landing**

Stairs from entrance hall, storage and doors to:

## **Bedroom One**

15' 9" x 7' 6" ( 4.80m x 2.29m )

Double glazed window to the front and side and radiator.

## **En Suite**

Shower cubicle, low level WC, wash hand basin with vanity unit, radiator and double glazed window to the rear.

## **Bedroom Two**

12' 4" x 8' 3" ( 3.76m x 2.51m )

Double glazed window to the rear and radiator.

## **Bedroom Three**

11' 1" x 8' 4" ( 3.38m x 2.54m )

Double glazed window to the front and radiator.

# **Bedroom Four**

9' 1" x 6' 6" ( 2.77m x 1.98m )

Double glazed window tot he rear and radiator.

### **Bathroom**

Fitted panel bath with shower over, wash hand basin, WC, radiator and double glazed window to the front.

Residential Sales & Lettings | Mortgage Services | Conveyancing | Surveyors | Land & New Homes

This floorplan is for illustrative purposes only and is not drawn to scale. Measurements, floor-areas, openings and orientations are approximate. They should not be relied upon for any purpose and do not form any part of an agreement. No liability is taken for any error or mis-statement. All parties must rely on their own inspections.