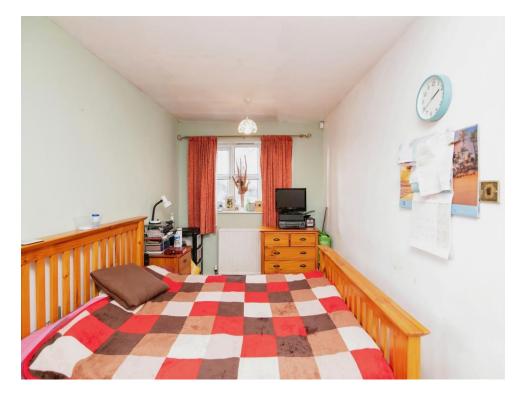

## **Bedroom One**

15' 9" x 7' 6" ( 4.80m x 2.29m )

Double glazed window to the front and side and radiator.

## **Bedroom Two**

12' 4" x 8' 3" ( 3.76m x 2.51m )

Double glazed window to the rear and radiator.

## **Bedroom Three**

11' 1" x 8' 4" ( 3.38m x 2.54m )

Double glazed window to the front and radiator.

# **Bedroom Four**

9' 1" x 6' 6" ( 2.77m x 1.98m )

Double glazed window tot he rear and radiator.