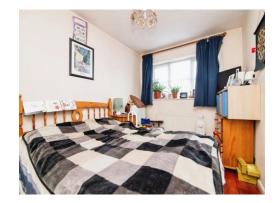

## **Bedroom One**

15' 9" x 7' 6" ( 4.80m x 2.29m )

Double glazed window to the front and side and radiator.

## **Bedroom Two**

12' 4" x 8' 3" ( 3.76m x 2.51m )

Double glazed window to the rear and radiator.

## **Bedroom Three**

11' 1" x 8' 4" ( 3.38m x 2.54m )

Double glazed window to the front and radiator.

# **Bedroom Four**

9' 1" x 6' 6" ( 2.77m x 1.98m )

Double glazed window tot he rear and radiator.