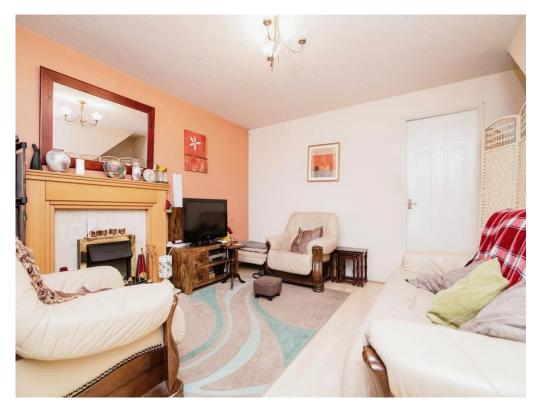

### Lounge

15' 11" x 11' 10" ( 4.85m x 3.61m )

Double glazed window to the front, radiator, TV & telephone points, electric fire with feature surround and door to kitchen.