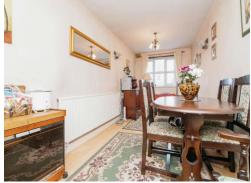

# **Dining Room**

7' 6" x 18' 8" ( 2.29m x 5.69m )

Double glazed window to the front, radiator and door to the utility.