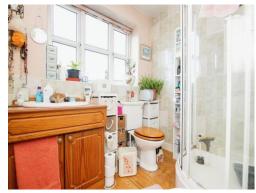

### **Bathroom**

Fitted panel bath with shower over, wash hand basin, WC, radiator and double glazed window to the front.

Residential Sales & Lettings | Mortgage Services | Conveyancing | Surveyors | Land & New Homes

### Wc

Low level WC, wash hand basin and radiator.