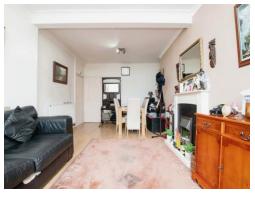

# Lounge/Dning Room

12' 4" x 21' 6" ( 3.76m x 6.55m )

Open plan lounge/dining room, door to kitchen.