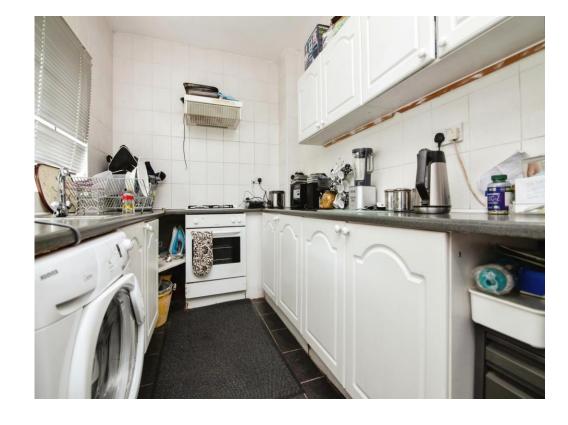

## Kitchen

6' 11" x 14' 8" ( 2.11m x 4.47m )

Fitted kitchen compromising of a range of wall

and base units with work surfaces over, stainless steel sink and drainer, plumbing point, integrated electric oven and gas hob with cooker hood over, tiling to walls, double glazed window to the rear and door to the rear.