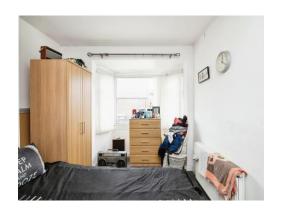

### **Bedroom One**

9' 6" x 13' 7" ( 2.90m x 4.14m )

Double glazed window to the front, telephone point and radiator.

#### **Bedroom Two**

5' 10" x 11' 1" ( 1.78m x 3.38m )

Double glazed window to the front and radiator.