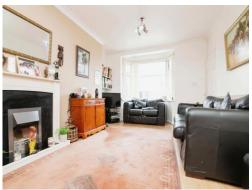

# Lounge/Dning Room

12' 4" x 21' 6" ( 3.76m x 6.55m )

Open plan lounge/dining room, door to kitchen.