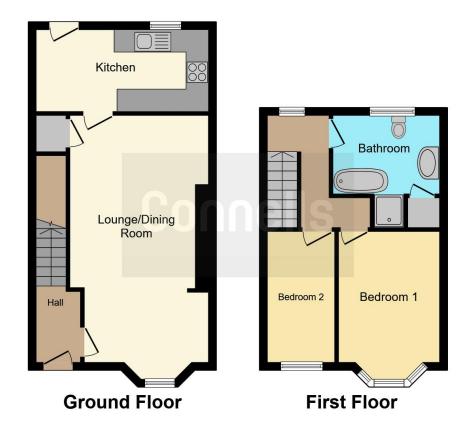

#### **Entrance Hall**

Double glazed door to the front, radiator, stairs to first floor and door to lounge/dining room.

# Lounge/Dning Room

12' 4" x 21' 6" ( 3.76m x 6.55m )

Open plan lounge/dining room, door to kitchen.

## Kitchen

6' 11" x 14' 8" ( 2.11m x 4.47m )

Fitted kitchen compromising of a range of wall

and base units with work surfaces over, stainless steel sink and drainer, plumbing point, integrated electric oven and gas hob with cooker hood over, tiling to walls, double glazed window to the rear and door to the rear.

# First Floor Landing

Double glazed window to the rear, loft access and door to;

### **Bedroom One**

9' 6" x 13' 7" ( 2.90m x 4.14m )

Double glazed window to the front, telephone point and radiator.

#### **Bedroom Two**

5' 10" x 11' 1" ( 1.78m x 3.38m )

Double glazed window to the front and radiator.

## Bathroom

Double glazed window to the rear, fitted shower cubicle, WC, bath and wash hand basin.

### Rear Garden

Slabbed patio area and grass lawn.

This floor plan is for illustrative purposes only. It is not drawn to scale. Any measurements, floor areas (including any total floor area), openings and orientation are approximate. No details are guaranteed, they cannot be relied upon for any purpose and they do not form part of any agreement. No liability is taken for any error, omission or misstatement. A party must rely upon its own inspection(s). Powered by www.focalagent.com