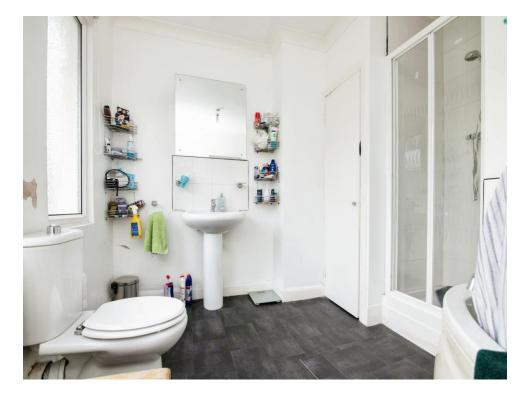

## Bathroom

Double glazed window to the rear, fitted shower cubicle, WC, bath and wash hand basin.