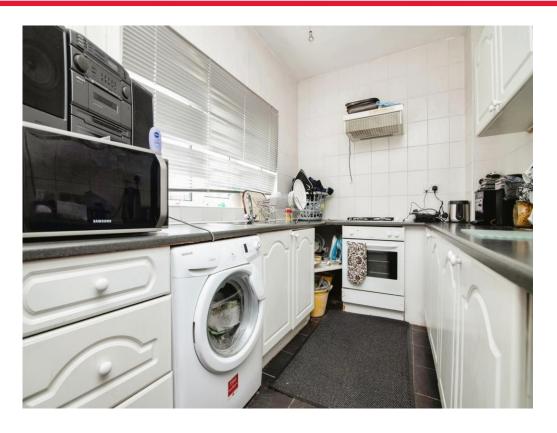

## Kitchen

6' 11" x 14' 8" ( 2.11m x 4.47m )

Fitted kitchen compromising of a range of wall

and base units with work surfaces over, stainless steel sink and drainer, plumbing point, integrated electric oven and gas hob with cooker hood over, tiling to walls, double glazed window to the rear and door to the rear.