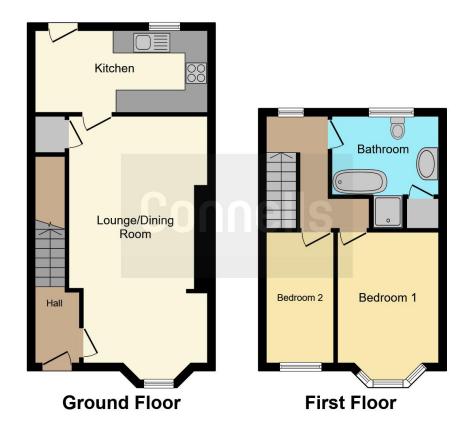

# **Property Description**

We are delighted to be marketing this traditional style two bedroom mid-terraced home located within easy access to transport links and amenities. The property is perfect for first time buyers or someone looking to upsize from a smaller property. In brief the property compromises of entrance hall, through Lounge, kitchen dining area. The first floor offers to bedrooms and a family bathroom benefiting from both a shower cubicle and a bath.

#### **Entrance Hall**

Double glazed door to the front, radiator, stairs to first floor and door to lounge/dining room.

## Lounge/Dning Room

12' 4" x 21' 6" ( 3.76m x 6.55m )

Open plan lounge/dining room, door to kitchen.

#### Kitchen

6' 11" x 14' 8" ( 2.11m x 4.47m )

Fitted kitchen compromising of a range of wall and base units with work surfaces over, stainless steel sink and drainer, plumbing point, integrated electric oven and gas hob with cooker hood over, tiling to walls, double glazed window to the rear and door to the rear.

## **First Floor Landing**

Double glazed window to the rear, loft access and door to:

#### **Bedroom One**

9' 6" x 13' 7" ( 2.90m x 4.14m )

Double glazed window to the front, telephone point and radiator.

#### **Bedroom Two**

5' 10" x 11' 1" ( 1.78m x 3.38m )

Double glazed window to the front and radiator.

#### **Bathroom**

Double glazed window to the rear, fitted shower cubicle, WC, bath and wash hand basin.

#### Rear Garden

Slabbed patio area and grass lawn.

This floor plan is for illustrative purposes only. It is not drawn to scale. Any measurements, floor areas (including any total floor area), openings and orientation are approximate. No details are guaranteed, they cannot be relied upon for any purpose and they do not form part of any agreement. No liability is taken for any error, omission or misstatement. A party must rely upon its own inspection(s). Powered by www.focalagent.com