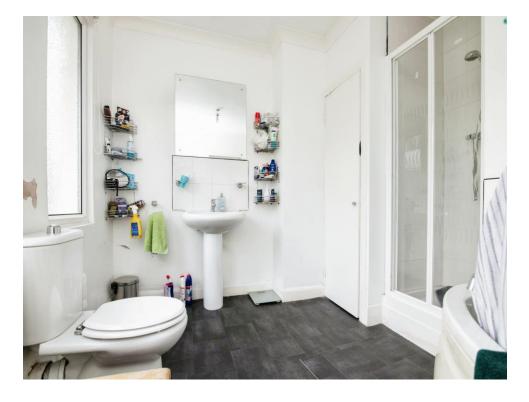

#### **Bathroom**

Double glazed window to the rear, fitted shower cubicle, WC, bath and wash hand basin.