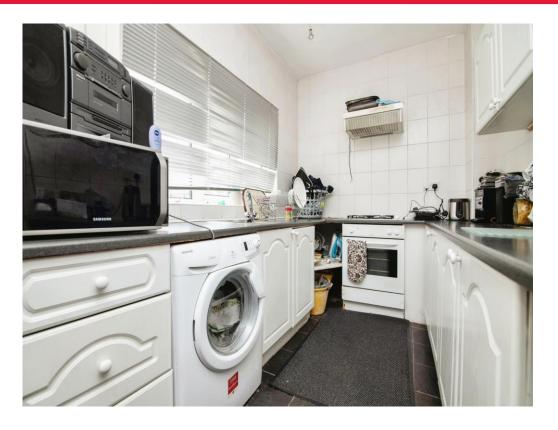

#### Kitchen

6' 11" x 14' 8" ( 2.11m x 4.47m )

Fitted kitchen compromising of a range of wall and base units with work surfaces over, stainless steel sink and drainer, plumbing point, integrated electric oven and gas hob with cooker hood over, tiling to walls, double glazed window to the rear and door to the rear.