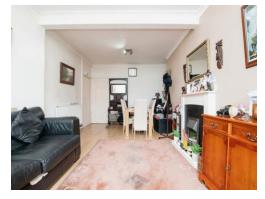

## Lounge/Dning Room

12' 4" x 21' 6" ( 3.76m x 6.55m )

Open plan lounge/dining room, door to kitchen.