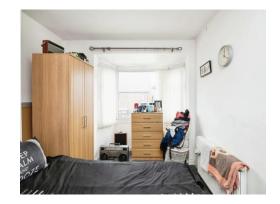

#### **Bedroom One**

9' 6" x 13' 7" ( 2.90m x 4.14m )

Double glazed window to the front, telephone point and radiator.

#### **Bedroom Two**

5' 10" x 11' 1" ( 1.78m x 3.38m )

Double glazed window to the front and radiator.