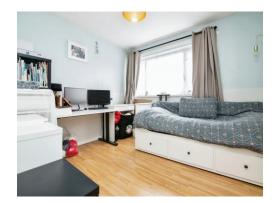

# **Bedroom Two**

12' 4" x 10' 7" ( 3.76m x 3.23m ) Double glazed window to the front, storage cupboard, radiator and loft access.

# **Bedroom Three**

8' 10" x 7' 6" ( 2.69m x 2.29m ) Double glazed window to the rear, storage cupboard and radiator.