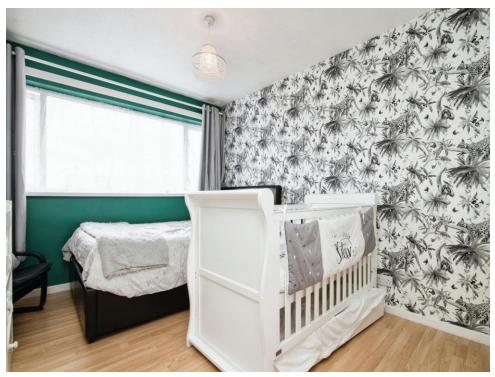

# **Bedroom Three**

8' 10" x 7' 6" ( 2.69m x 2.29m ) Double glazed window to the rear, storage cupboard and radiator.