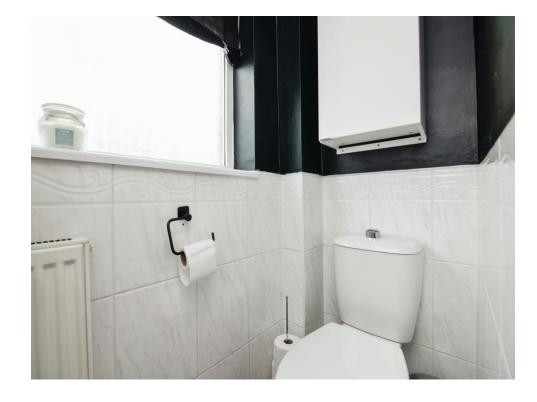

#### Wc

Double glazed window to the rear, low level WC, partially tiled and radiator.