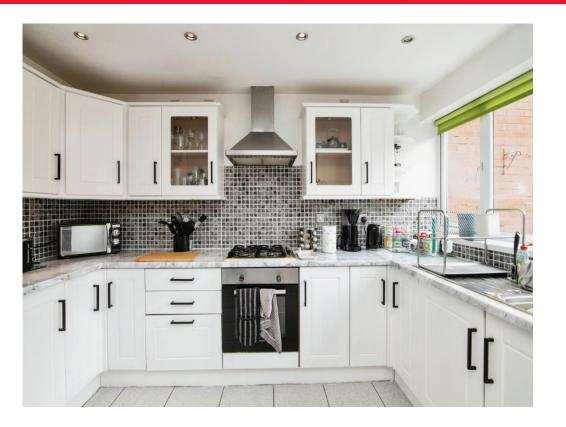

#### Kitchen

#### 12' x 11' 5" ( 3.66m x 3.48m )

Fitted kitchen having a range of wall and base units, work surfaces, stainless steel sink and drainer, splash back tiling, integrated fridge freezer, electric oven and gas hob with cooker hood over, double glazed window and door to the rear.