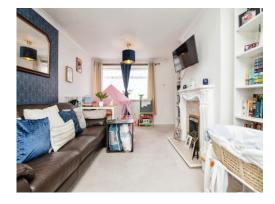

#### Lounge/Diner

#### 18' 11" x 10' 7" ( 5.77m x 3.23m )

Double glazed windows to the front and rear, gas fire with feature surround, TV and telephone points and radiator.