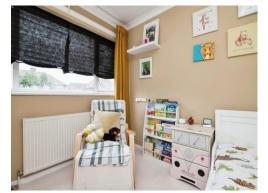

# **Bedroom Three**

8' 10" x 7' 6" ( 2.69m x 2.29m ) Double glazed window to the rear, storage cupboard and radiator.