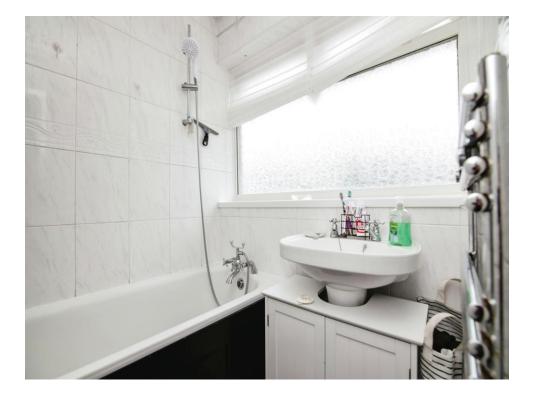

#### Bathroom

Double glazed window to the rear, fitted panel bath with shower over, wash hand basin, tiled throughout and radiator.