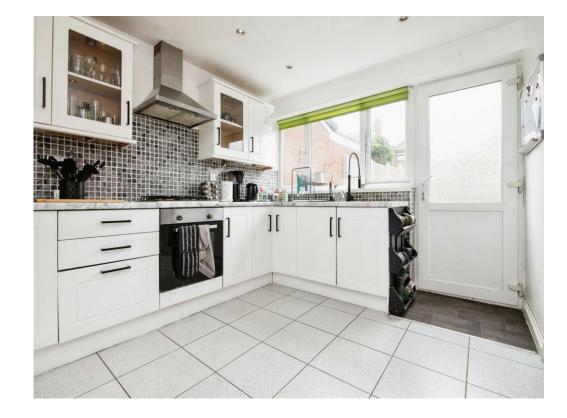

#### Kitchen

#### 12' x 11' 5" ( 3.66m x 3.48m )

Fitted kitchen having a range of wall and base units, work surfaces, stainless steel sink and drainer, splash back tiling, integrated fridge freezer, electric oven and gas hob with cooker hood over, double glazed window and door to the rear.