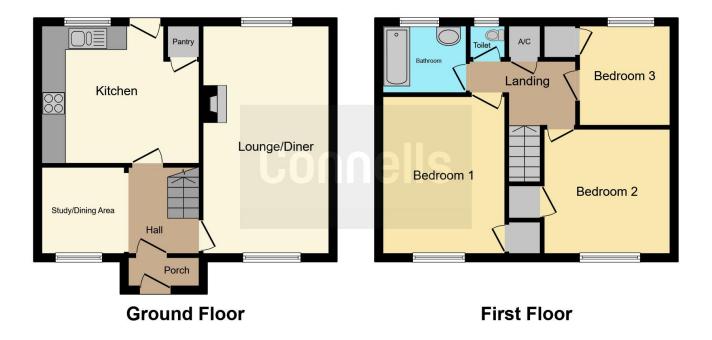

## **Property Description**

This three bedroom mid-terraced residence is perfect for a first time buyer, the property is ideally located within easy reach of commuting links, amenities and schools. Benediction from major bus links on Witton Lane giving you easy access to both West Bromwich and Wednesbury in turn access to an array of shops and amenities. Hateley Heath Primary is within close walking distance as well as The Phoenix Colligate. This property briefly comprises of entrance hallway, lounge/diner with a kitchen to the rear. The first-floor benefits from a landing area leading to three bedrooms, a family bathroom and separate WC.

#### **Entrance Porch**

Double glazed door and window to the front and door to entrance hall.

#### **Entrance Hall**

Stairs to first floor landing, access to dining/study area, doors to kitchen and lounge/diner.

#### Lounge/Diner

#### 18' 11" x 10' 7" ( 5.77m x 3.23m )

Double glazed windows to the front and rear, gas fire with feature surround, TV and telephone points and radiator.

#### Kitchen

#### 12' x 11' 5" ( 3.66m x 3.48m )

Fitted kitchen having a range of wall and base units, work surfaces, stainless steel sink and drainer, splash back tiling, integrated fridge freezer, electric oven and gas hob with cooker hood over, double glazed window and door to the rear.

#### **First Floor Landing**

Stairs from entrance hall, storage cupboard housing boiler and doors to;

# **Bedroom One**

13' 3" x 10' 1" ( 4.04m x 3.07m ) Double glazed window to the front, storage cupboard and radiator.

# **Bedroom Two**

12' 4" x 10' 7" ( 3.76m x 3.23m ) Double glazed window to the front, storage cupboard, radiator and loft access.

# **Bedroom Three**

8' 10" x 7' 6" ( 2.69m x 2.29m ) Double glazed window to the rear, storage cupboard and radiator.

#### Wc

Double glazed window to the rear, low level WC, partially tiled and radiator.

#### Bathroom

Double glazed window to the rear, fitted panel bath with shower over, wash hand basin, tiled throughout and radiator.