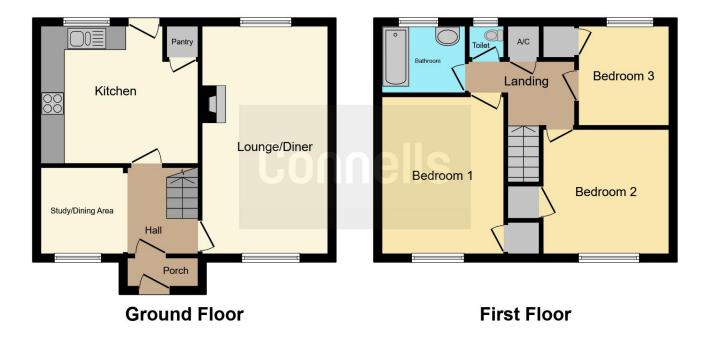

### **Property Description**

This three bedroom mid-terraced residence is perfect for a first time buyer, the property is ideally located within easy reach of commuting links, amenities and schools. Benediction from major bus links on Witton Lane giving you easy access to both West Bromwich and Wednesbury in turn access to an array of shops and amenities. Hateley Heath Primary is within close walking distance as well as The Phoenix Colligate. This property briefly comprises of entrance hallway, lounge/diner with a kitchen to the rear. The first-floor benefits from a landing area leading to three bedrooms, a family bathroom and separate WC.

#### **Entrance Porch**

Double glazed door and window to the front and door to entrance hall.

### **Entrance Hall**

Stairs to first floor landing, access to dining/study area, doors to kitchen and lounge/diner.

#### Lounge/Diner

18' 11" x 10' 7" ( 5.77m x 3.23m )

Double glazed windows to the front and rear, gas fire with feature surround, TV and telephone points and radiator.

#### Kitchen

12' x 11' 5" ( 3.66m x 3.48m )

Fitted kitchen having a range of wall and base units, work surfaces, stainless steel sink and drainer, splash back tiling, integrated fridge freezer, electric oven and gas hob with cooker hood over, double glazed window and door to the rear.

### First Floor Landing

Stairs from entrance hall, storage cupboard housing boiler and doors to;

### Bedroom One

13' 3" x 10' 1" ( 4.04m x 3.07m ) Double glazed window to the front, storage cupboard and radiator.

### **Bedroom Two**

12' 4" x 10' 7" ( 3.76m x 3.23m ) Double glazed window to the front, storage cupboard, radiator and loft access.

### **Bedroom Three**

 $8^{\prime}$  10" x 7' 6" ( 2.69m x 2.29m ) Double glazed window to the rear, storage cupboard and radiator.

#### Wc

Double glazed window to the rear, low level WC, partially tiled and radiator.

## Bathroom

Double glazed window to the rear, fitted panel

bath with shower over, wash hand basin, tiled throughout and radiator.