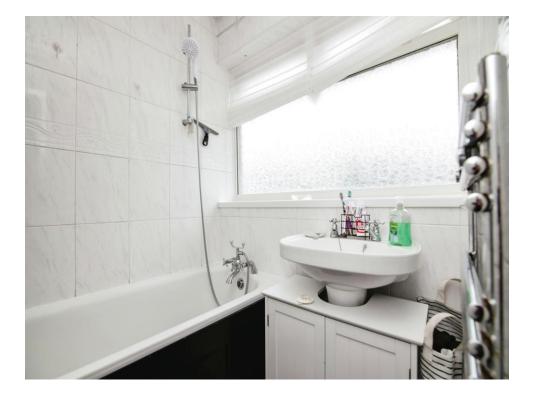

## Bathroom

Double glazed window to the rear, fitted panel

bath with shower over, wash hand basin, tiled throughout and radiator.