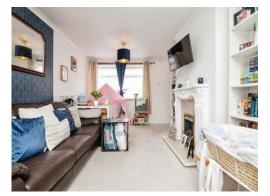

#### Lounge/Diner

18' 11" x 10' 7" ( 5.77m x 3.23m )

Double glazed windows to the front and rear, gas fire with feature surround, TV and telephone points and radiator.