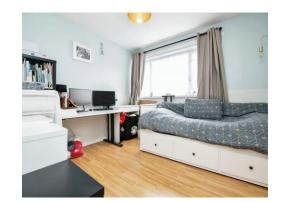

### Bedroom One

13' 3" x 10' 1" ( 4.04m x 3.07m ) Double glazed window to the front, storage cupboard and radiator.

### **Bedroom Two**

12' 4" x 10' 7" ( 3.76m x 3.23m ) Double glazed window to the front, storage cupboard, radiator and loft access.

### **Bedroom Three**

 $8^{\prime}$  10" x 7' 6" ( 2.69m x 2.29m ) Double glazed window to the rear, storage cupboard and radiator.