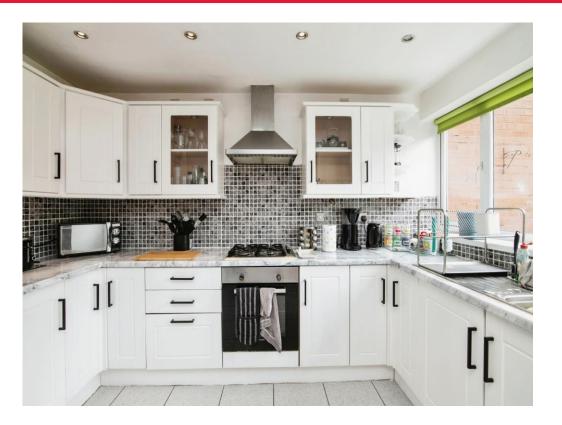

#### Kitchen

12' x 11' 5" ( 3.66m x 3.48m )

Fitted kitchen having a range of wall and base units, work surfaces, stainless steel sink and drainer, splash back tiling, integrated fridge freezer, electric oven and gas hob with cooker hood over, double glazed window and door to the rear.