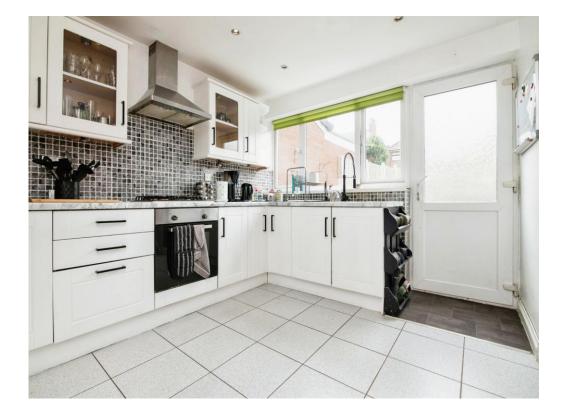

#### Kitchen

12' x 11' 5" ( 3.66m x 3.48m )

Fitted kitchen having a range of wall and base units, work surfaces, stainless steel sink and drainer, splash back tiling, integrated fridge freezer, electric oven and gas hob with cooker hood over, double glazed window and door to the rear.