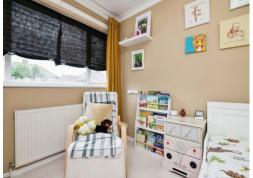

### Bedroom One

13' 3" x 10' 1" ( 4.04m x 3.07m ) Double glazed window to the front, storage cupboard and radiator.

### **Bedroom Two**

12' 4" x 10' 7" ( 3.76m x 3.23m ) Double glazed window to the front, storage cupboard, radiator and loft access.

### **Bedroom Three**

 $8^{\prime}$  10" x 7' 6" ( 2.69m x 2.29m ) Double glazed window to the rear, storage cupboard and radiator.