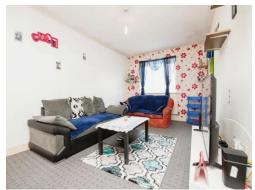

## Lounge/dining Room

17' 7" x 12' 9" ( 5.36m x 3.89m ) Window to the front and arch to kitchen.