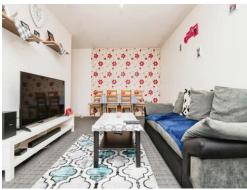

## Lounge/dining Room

17' 7" x 12' 9" ( 5.36m x 3.89m ) Window to the front and arch to kitchen.