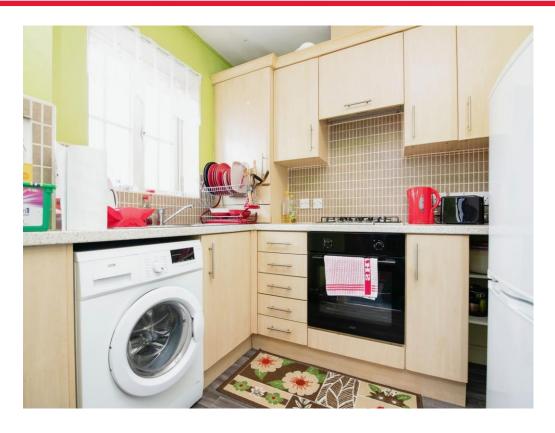

#### Kitchen

8' 6" x 6' 9" ( 2.59m x 2.06m )
Fitted kitchen with a range of wall and base units with work surfaces over, stainless steel sink and drainer, part tiled, integrated oven and gas hob with cooker hood over, central heating boiler, plumbing and space for washing machine and window to the front