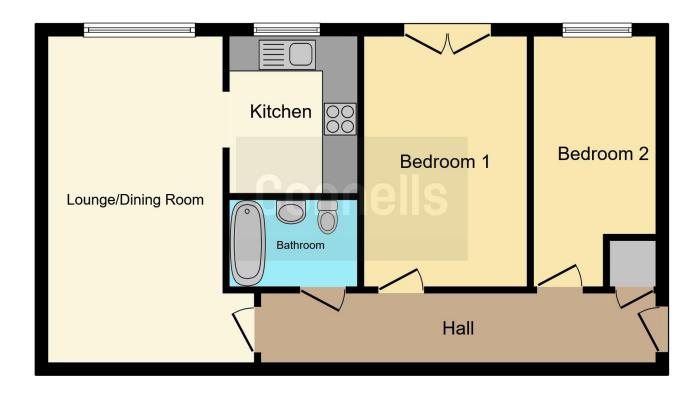

#### **Bathroom**

Fitted panel bath with mixer tap, wash hand basin, WC, fully tiled and radiator.

This floorplan is for illustrative purposes only and is not drawn to scale. Measurements, floor-areas, openings and orientations are approximate. They should not be relied upon for any purpose and do not form any part of an agreement. No liability is taken for any error or mis-statement. All parties must rely on their own inspections.