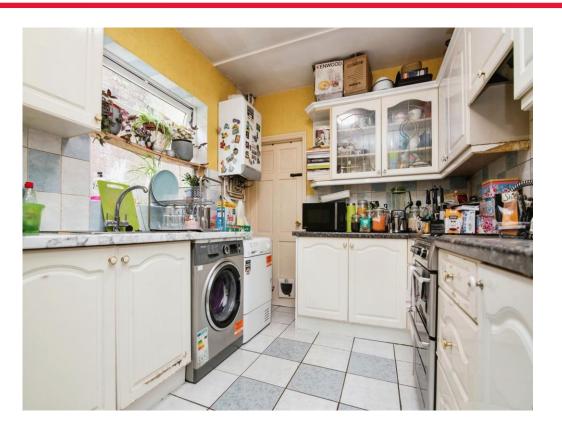

#### Kitchen

#### 12' 3" x 8' 4" ( 3.73m x 2.54m )

Fitted kitchen compromising of a range of wall and base units with work surfaces over, splash back tiling, stainless steel sink and drainer, plumbing point, gas point, wall mounted boiler, double glazed window to the rear, door to WC and door to rear garden.