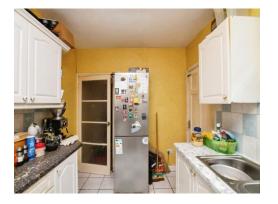

#### Kitchen

#### 12' 3" x 8' 4" ( 3.73m x 2.54m )

Fitted kitchen compromising of a range of wall and base units with work surfaces over, splash back tiling, stainless steel sink and drainer, plumbing point, gas point, wall mounted boiler, double glazed window to the rear, door to WC and door to rear garden.