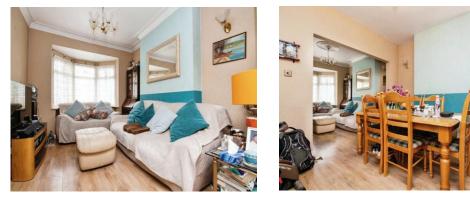

#### Lounge Area

12' excluding bay x 13' 4" ( 3.66m excluding bay x 4.06m )

Double glazed window to the front, radiator, TV and telephone points.

#### **Dining Area**

14' x 13' 4" ( 4.27m x 4.06m ) Double glazed window to the rear and radiator.