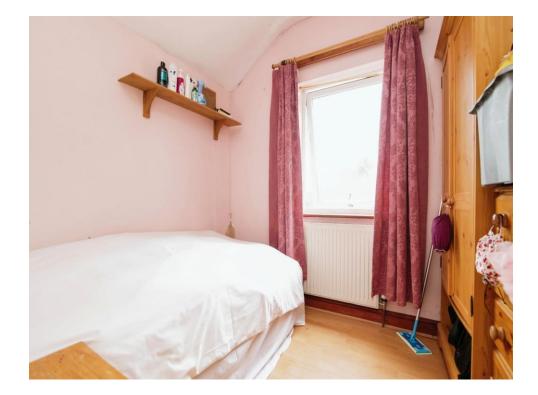

## **Bedroom Three**

8' 5" x 7' 6" ( 2.57m x 2.29m )

Double glazed window to the rear and radiator.

#### Bathroom

Fitted corner bath with shower over, tiled throughout, wash hand basin, WC, radiator and double glazed window to the rear.