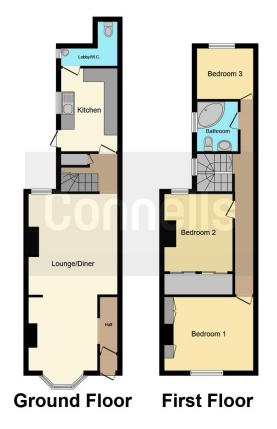

The property briefly comprises of lounge, kitchen diner to the rear, three generously sized bedrooms, a family bathroom, large rear garden and parking available on the street. CALL NOW TO VIEW.

#### **Entrance Hall**

Single glazed door to the front, arch to open plan lounge/diner.

#### Lounge Area

12' excluding bay x 13' 4" ( 3.66m excluding bay x 4.06m )

Double glazed window to the front, radiator, TV and telephone points.

#### **Dining Area**

14' x 13' 4" ( 4.27m x 4.06m ) Double glazed window to the rear and radiator.

#### Kitchen

#### 12' 3" x 8' 4" ( 3.73m x 2.54m )

Fitted kitchen compromising of a range of wall and base units with work surfaces over, splash back tiling, stainless steel sink and drainer, plumbing point, gas point, wall mounted boiler, double glazed window to the rear, door to WC and door to rear garden.

#### Wc

Double glazed window to the rear, wash hand basin and WC.

## **First Floor Landing**

Stairs from dining area, double glazed window to the rear, loft access and doors to;

# **Bedroom One**

12' 6" x 11' 6" ( 3.81m x 3.51m ) Double glazed window to the front, radiator and built in wardrobe.

# **Bedroom Two**

10' 1" x 9' 6" (  $3.07m\ x\ 2.90m$  ) Double glazed window to the rear, radiator and built in wardrobes.

## **Bedroom Three**

8' 5" x 7' 6" ( 2.57m x 2.29m )

Double glazed window to the rear and radiator.

#### Bathroom

Fitted corner bath with shower over, tiled throughout, wash hand basin, WC, radiator and double glazed window to the rear.

# **Rear Garden**

Grass lawn edged with bushes and shrubs. Side gated access.

Residential Sales & Lettings | Mortgage Services | Conveyancing | Surveyors | Land & New Homes

This floor plan is for illustrative purposes only. It is not drawn to scale. Any measurements, floor areas (including any total floor area), openings and orientation are approximate. No details are guaranteed, they cannot be relied upon for any purpose and they do not form part of any agreement. No liability is taken for any error, omission or misstatement. A party must rely upon its own inspection(s). Powered by www.focalagent.com