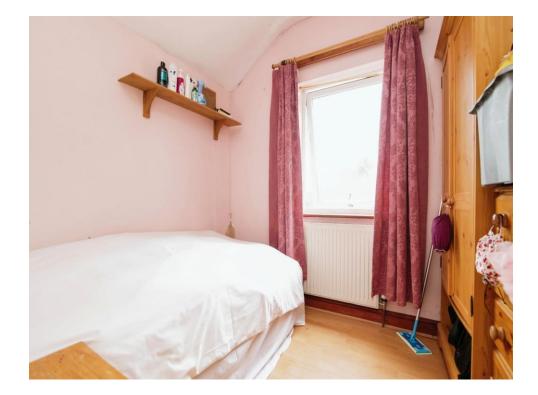

# **Bedroom One**

12' 6" x 11' 6" ( 3.81m x 3.51m ) Double glazed window to the front, radiator and built in wardrobe.

# **Bedroom Two**

10' 1" x 9' 6" (  $3.07m\ x\ 2.90m$  ) Double glazed window to the rear, radiator and built in wardrobes.

## **Bedroom Three**

8' 5" x 7' 6" ( 2.57m x 2.29m )

Double glazed window to the rear and radiator.