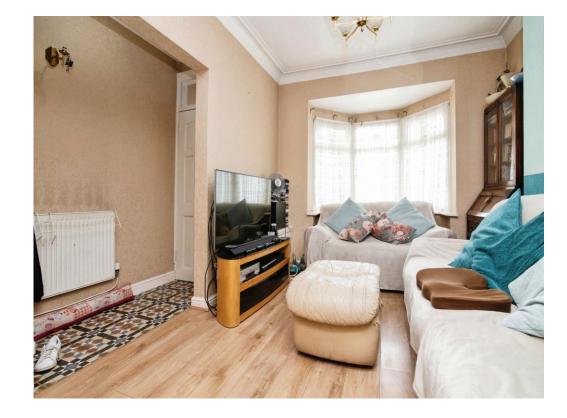

#### Lounge Area

12' excluding bay x 13' 4" ( 3.66m excluding bay x 4.06m )

Double glazed window to the front, radiator, TV and telephone points.