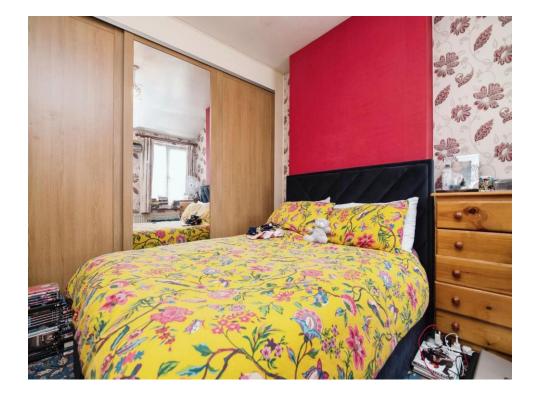

# **Bedroom One**

12' 6" x 11' 6" ( 3.81m x 3.51m ) Double glazed window to the front, radiator and built in wardrobe.

# **Bedroom Two**

10' 1" x 9' 6" (  $3.07m\ x\ 2.90m$  ) Double glazed window to the rear, radiator and built in wardrobes.

## **Bedroom Three**

8' 5" x 7' 6" ( 2.57m x 2.29m )

Double glazed window to the rear and radiator.