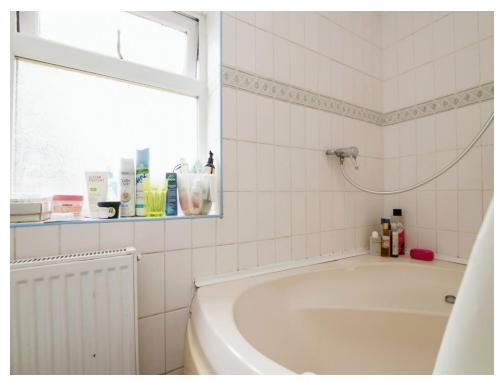

#### Bathroom

Fitted corner bath with shower over, tiled throughout, wash hand basin, WC, radiator and double glazed window to the rear.