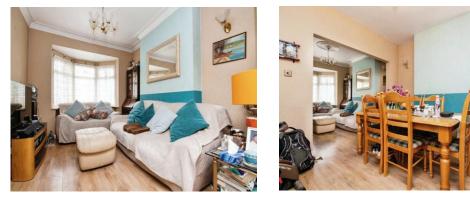

#### **Entrance Hall**

Single glazed door to the front, arch to open plan lounge/diner.

#### Lounge Area

12' excluding bay x 13' 4" ( 3.66m excluding bay x 4.06m )

Double glazed window to the front, radiator, TV and telephone points.

#### **Dining Area**

14' x 13' 4" ( 4.27m x 4.06m ) Double glazed window to the rear and radiator.