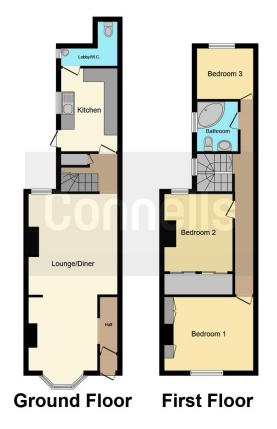

# **Rear Garden**

Grass lawn edged with bushes and shrubs. Side gated access.

Residential Sales & Lettings | Mortgage Services | Conveyancing | Surveyors | Land & New Homes

This floor plan is for illustrative purposes only. It is not drawn to scale. Any measurements, floor areas (including any total floor area), openings and orientation are approximate. No details are guaranteed, they cannot be relied upon for any purpose and they do not form part of any agreement. No liability is taken for any error, omission or misstatement. A party must rely upon its own inspection(s). Powered by www.focalagent.com