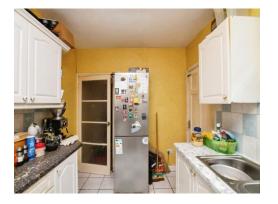

#### Kitchen

#### 12' 3" x 8' 4" ( 3.73m x 2.54m )

Fitted kitchen compromising of a range of wall and base units with work surfaces over, splash back tiling, stainless steel sink and drainer, plumbing point, gas point, wall mounted boiler, double glazed window to the rear, door to WC and door to rear garden.

#### Wc

Double glazed window to the rear, wash hand basin and WC.