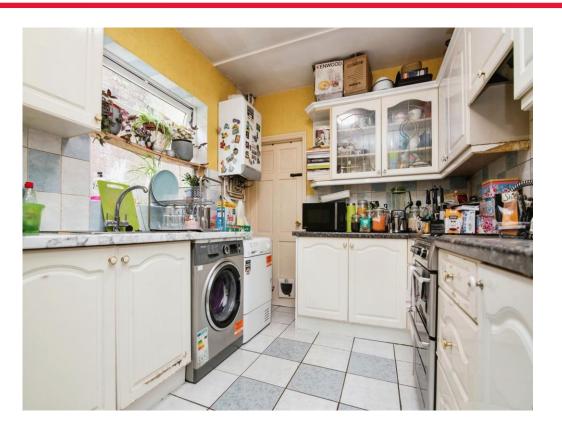

#### Kitchen

#### 12' 3" x 8' 4" ( 3.73m x 2.54m )

Fitted kitchen compromising of a range of wall and base units with work surfaces over, splash back tiling, stainless steel sink and drainer, plumbing point, gas point, wall mounted boiler, double glazed window to the rear, door to WC and door to rear garden.

#### Wc

Double glazed window to the rear, wash hand basin and WC.