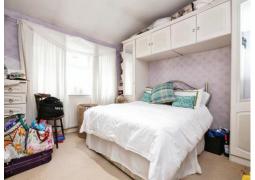

# **Bedroom One**

12' 6" x 11' 6" ( 3.81m x 3.51m ) Double glazed window to the front, radiator and built in wardrobe.

# **Bedroom Two**

10' 1" x 9' 6" (  $3.07m\ x\ 2.90m$  ) Double glazed window to the rear, radiator and built in wardrobes.

## **Bedroom Three**

8' 5" x 7' 6" ( 2.57m x 2.29m )

Double glazed window to the rear and radiator.