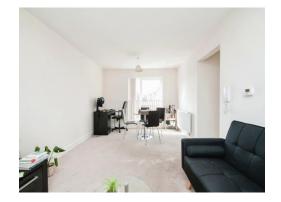

## Lounge/Dining Room

#### 10' 10" x 19' 1" ( 3.30m x 5.82m )

Double glazed windows to the front and rear, TV and telephone points, radiator and double glazed door to the front providing access to the balcony.