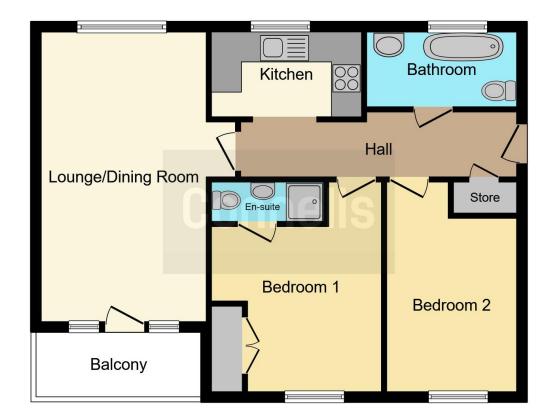

## **Property Description**

Located on the recently built Golden Park development by Kier Homes this apartment still has several years remaining on the NHBC warranty. Also holding a lease of approximately 118 years, this would make a fantastic rental property with others in the building being rented at £850pcm, Local shops and parks are nearby along with the amenities of West Bromwich Town Centre being approx 0.5 miles away. Buyers can expect to see an entrance hallway accessed via a communal hallway, through lounge/diner, modern fitted kitchen with some integral appliances, two double bedrooms with an en-suite to the master, family bathroom, outside space in the form of a balcony and one allocated parking space.

## **Entrance Hall**

Door from communal hall, storage cupboard and radiator.

## Lounge/Dining Room

#### 10' 10" x 19' 1" ( 3.30m x 5.82m )

Double glazed windows to the front and rear, TV and telephone points, radiator and double glazed door to the front providing access to the balcony.

## Kitchen

#### 5' 9" x 10' (1.75m x 3.05m)

Fitted kitchen compromising of a range of wall and base units with work surfaces over, stainless steel sink and drainer, integrated electric oven, gas hob with cooker hood over, space and plumbing for washing machine, boiler and double glazed to the rear,

## **Bedroom One**

#### 13' 8" x 11' 1" ( 4.17m x 3.38m )

Double glazed window to the front, TV and telephone points, radiator and built in wardrobes.

## **Bedroom Two**

8' 6" x 13' 7" ( 2.59m x 4.14m ) Double glazed window to the front and radiator.

# En Suite

Fitted shower cubicle, wash hand basin, WC and heated towel rail.

# Bathroom

Double glazed window to the rear, bath with shower over, part tiled, wash hand basin, WC, wash hand basin and radiator.

Residential Sales & Lettings | Mortgage Services | Conveyancing | Surveyors | Land & New Homes