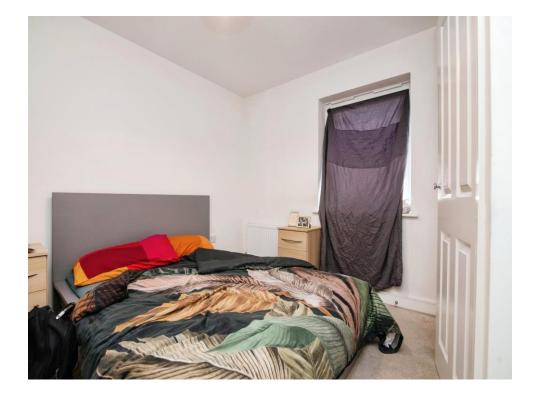

## **Bedroom One**

#### 13' 8" x 11' 1" ( 4.17m x 3.38m )

Double glazed window to the front, TV and telephone points, radiator and built in wardrobes.