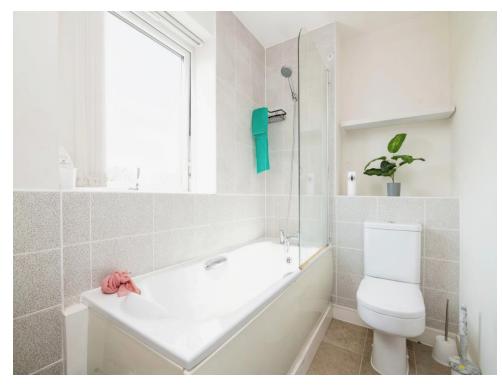

# Bathroom

Double glazed window to the rear, bath with shower over, part tiled, wash hand basin, WC, wash hand basin and radiator.

Residential Sales & Lettings | Mortgage Services | Conveyancing | Surveyors | Land & New Homes