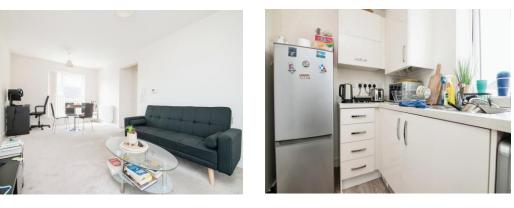

## Lounge/Dining Room

#### 10' 10" x 19' 1" ( 3.30m x 5.82m )

Double glazed windows to the front and rear, TV and telephone points, radiator and double glazed door to the front providing access to the balcony.

## Kitchen

#### 5' 9" x 10' (1.75m x 3.05m)

Fitted kitchen compromising of a range of wall and base units with work surfaces over, stainless steel sink and drainer, integrated electric oven, gas hob with cooker hood over, space and plumbing for washing machine, boiler and double glazed to the rear,