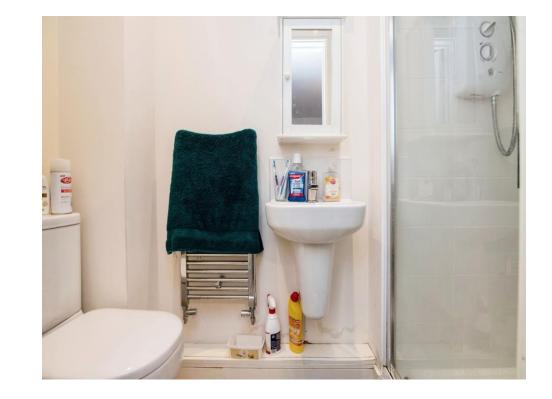

# En Suite

Fitted shower cubicle, wash hand basin, WC and heated towel rail.

# Bathroom

Double glazed window to the rear, bath with shower over, part tiled, wash hand basin, WC, wash hand basin and radiator.

Residential Sales & Lettings | Mortgage Services | Conveyancing | Surveyors | Land & New Homes