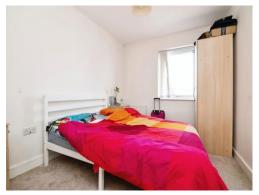

## **Bedroom Two**

8' 6" x 13' 7" ( 2.59m x 4.14m ) Double glazed window to the front and radiator.