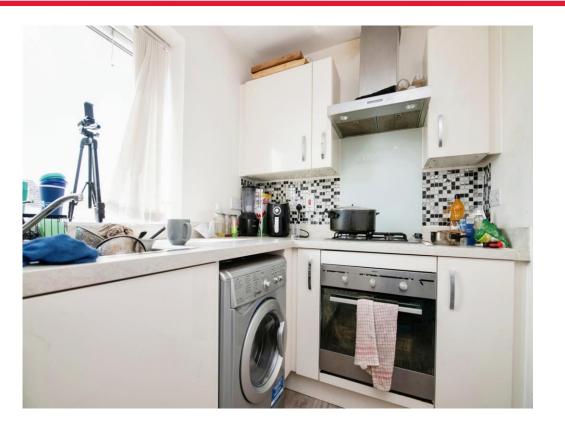

## Kitchen

#### 5' 9" x 10' (1.75m x 3.05m)

Fitted kitchen compromising of a range of wall and base units with work surfaces over, stainless steel sink and drainer, integrated electric oven, gas hob with cooker hood over, space and plumbing for washing machine, boiler and double glazed to the rear,