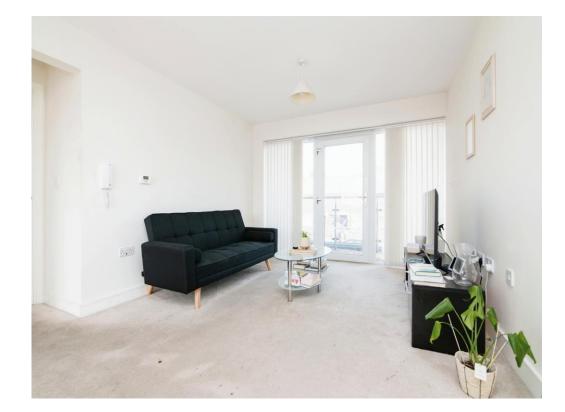

## Lounge/Dining Room

#### 10' 10" x 19' 1" ( 3.30m x 5.82m )

Double glazed windows to the front and rear, TV and telephone points, radiator and double glazed door to the front providing access to the balcony.