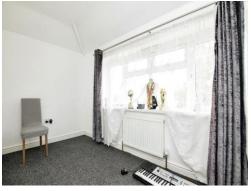

# **Bedroom One**

13' 5" x 10' 8" ( 4.09m x 3.25m )

Double glazed window to the front and radiator.

# **Bedroom Two**

13' 3" x 7' 7" ( 4.04m x 2.31m )

Double glazed window to the rear and radiator.