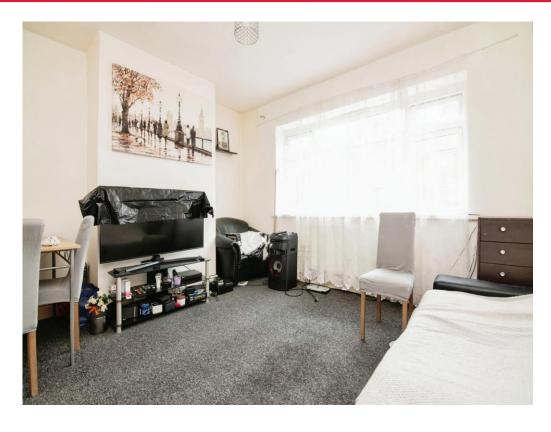

# Lounge

10'8" x 13'4" ( 3.25m x 4.06m )

Double glazed window to the front, central heated radiator and TV point.