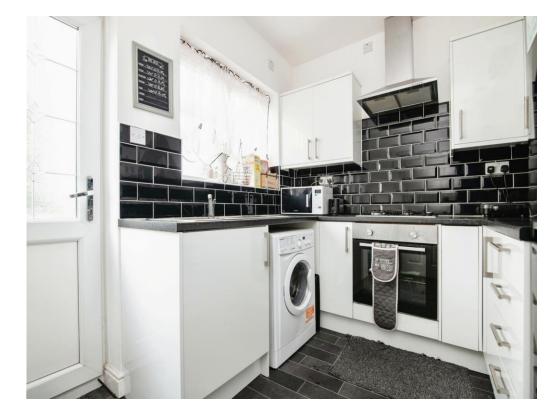

### Kitchen

10' 8" x 7' 7" ( 3.25m x 2.31m )

Fitted kitchen compromising of a range of wall and base units with work surfaces over, sink and drainer, splashback tiling, integral electric oven and gas hob with cooker hood over, space and plumbing for washing machine, double glazed window to the rear, doors to rear garden and WC.