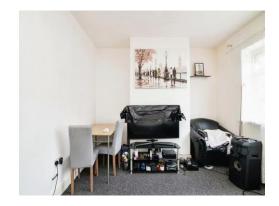

# Lounge

10'8" x 13'4" ( 3.25m x 4.06m )

Double glazed window to the front, central heated radiator and TV point.