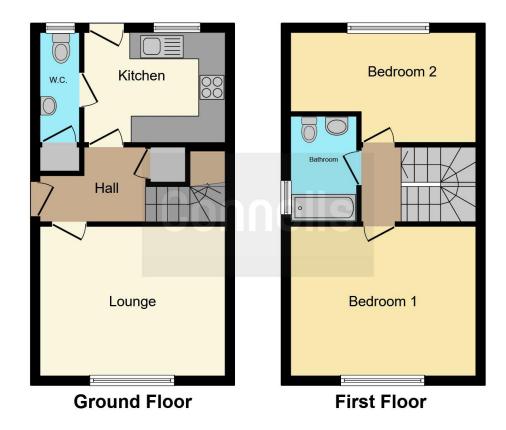

# Rear Garden

Slabbed patio area to the front with steps down to a grass lawn. Side gated access.

Residential Sales & Lettings | Mortgage Services | Conveyancing | Surveyors | Land & New Homes

This floor plan is for illustrative purposes only. It is not drawn to scale. Any measurements, floor areas (including any total floor area), openings and orientation are approximate. No details are guaranteed, they cannot be relied upon for any purpose and they do not form part of any agreement. No liability is taken for any error, omission or misstatement. A party must rely upon its own inspection(s). Powered by www.focalagent.com