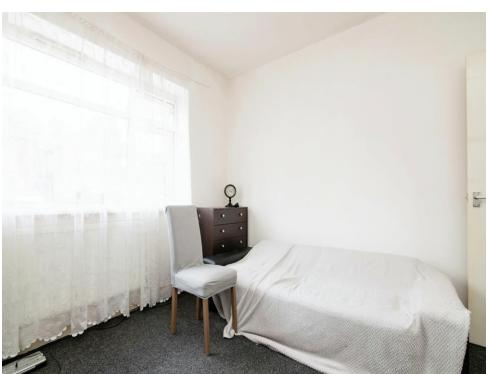

# **Bedroom One**

13' 5" x 10' 8" ( 4.09m x 3.25m )

Double glazed window to the front and radiator.

# **Bedroom Two**

13' 3" x 7' 7" ( 4.04m x 2.31m )

Double glazed window to the rear and radiator.