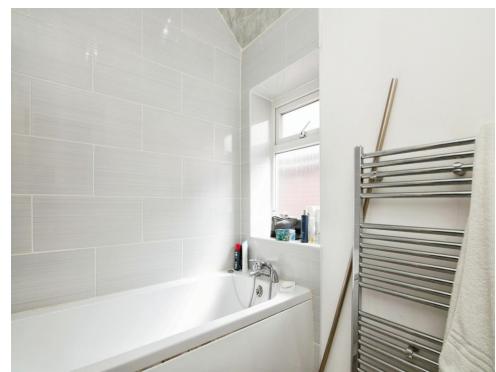

# **Bathroom**

Double glazed window to the side, bath with shower over, part tiled wash hand basin, WC and heated towel rail.