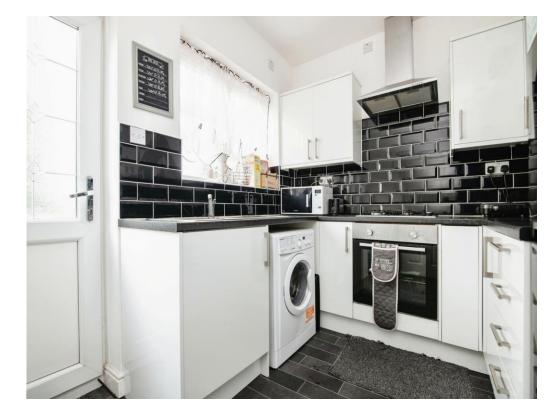

### Kitchen

10'8" x 7'7" ( 3.25m x 2.31m )

Fitted kitchen compromising of a range of wall and base units with work surfaces over, sink and drainer, splashback tiling, integral electric oven and gas hob with cooker hood over, space and plumbing for washing machine, double glazed window to the rear, doors to rear garden and WC.