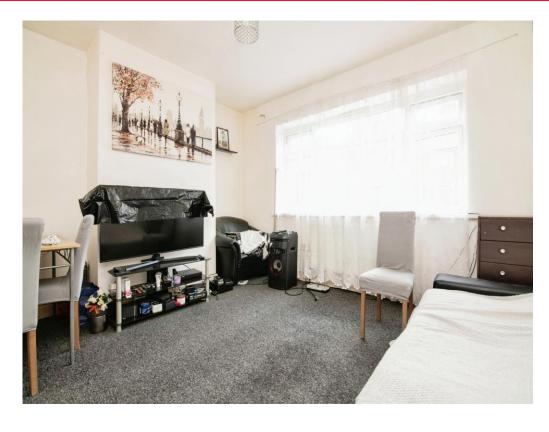

# Lounge

10'8" x 13'4" ( 3.25m x 4.06m )

Double glazed window to the front, central heated radiator and TV point.