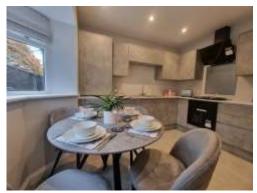

#### Kitchen

- Chrome Nevola Swan Neck Monobloc Tap
- Lamona Black S/Steel Single Fan Oven
- Lamona 4 Burner Gas Hob Black
- Lamona Black Angled Extractor
- Lamona White Integrated 70/30 Fridge Freezer
- Lamona White Integrated Washing Machine
- Flooring tiled porcelain

# **Agents Note:**

- Images are for illustrative purposes only.
- External Image used is of Plot 12.
- Specifications may be subject to change, please speak to the Sales Advisor for further information.