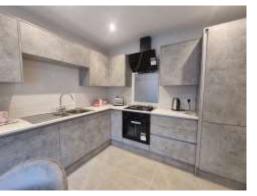

#### Kitchen

- Chrome Nevola Swan Neck Monobloc Tap
- Lamona Black S/Steel Single Fan Oven
- Lamona 4 Burner Gas Hob Black
- Lamona Black Angled Extractor
- Lamona White Integrated 70/30 Fridge Freezer
- Lamona White Integrated Washing Machine
- Flooring tiled porcelain