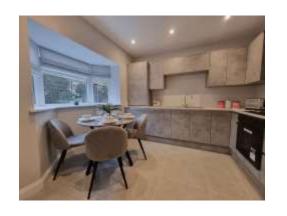

#### Kitchen

- Chrome Nevola Swan Neck Monobloc Tap
- Lamona Black S/Steel Single Fan Oven
- Lamona 4 Burner Gas Hob Black
- Lamona Black Angled Extractor
- Lamona White Integrated 70/30 Fridge Freezer
- Lamona White Integrated Washing Machine
- Flooring tiled porcelain