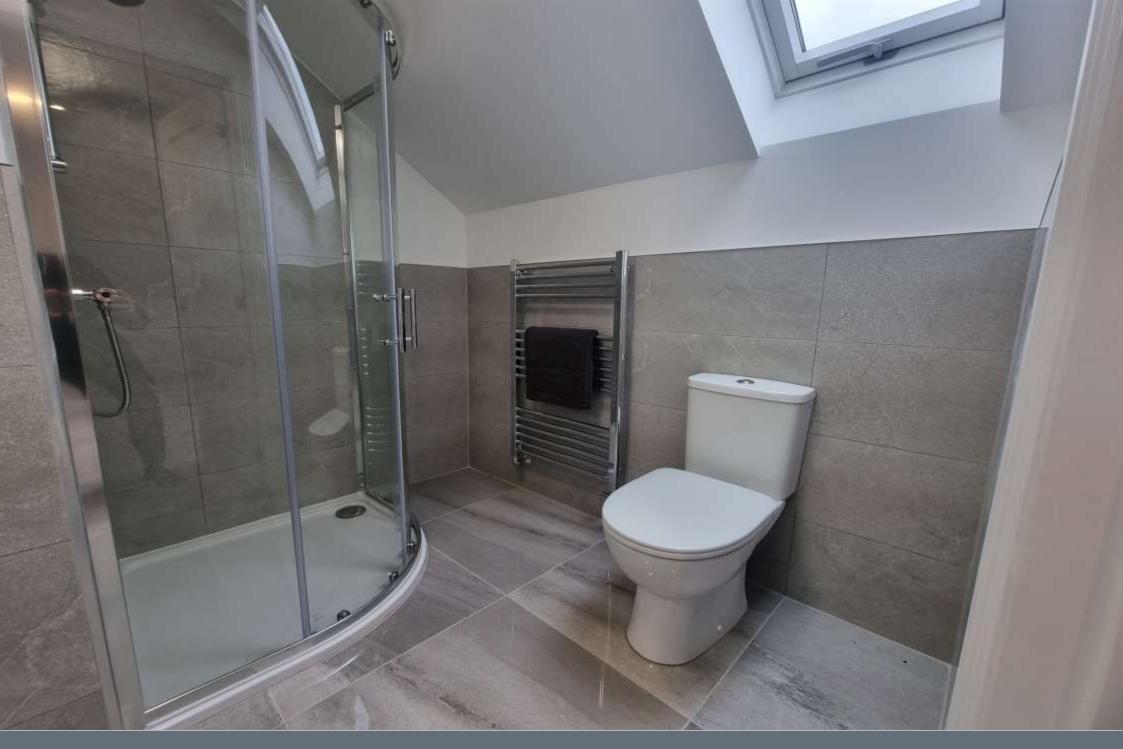

## W.C / Bathroom / Ensuite

- Porcelain floor tiles
- Half tiled porcelain walls
- P-shape bath
- Electric shower system for main bathroom

# Heating

- Gas fired central heating
- Radiators with thermostat
- Towel rail where applicable