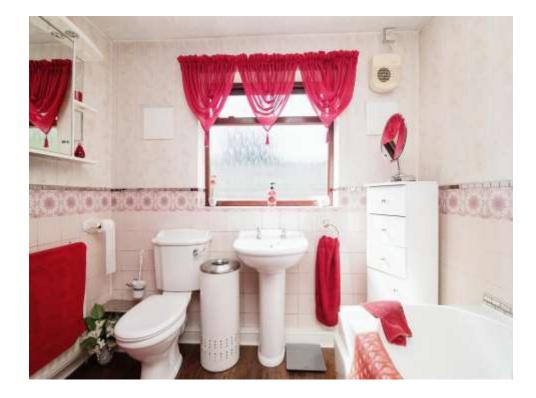

## Bathroom

Double glazed window to the side, part tiled, walk in shower, low level WC and wash hand basin.