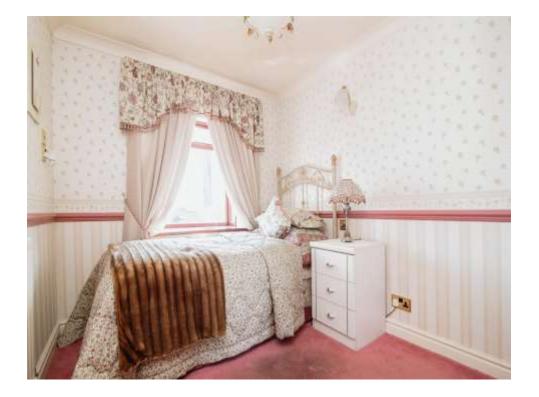

# **Bedroom One**

13' 5" x 13' (4.09m x 3.96m) Double glazed window to the rear, built in wardrobes and central heated radiator.

# **Bedroom Two**

11' 10" x 10' 4" ( 3.61m x 3.15m ) Double glazed window to the rear and central heated radiator.

# **Bedroom Three**

10' x 8' ( 3.05m x 2.44m ) Double glazed window to the front and central heated radiator.