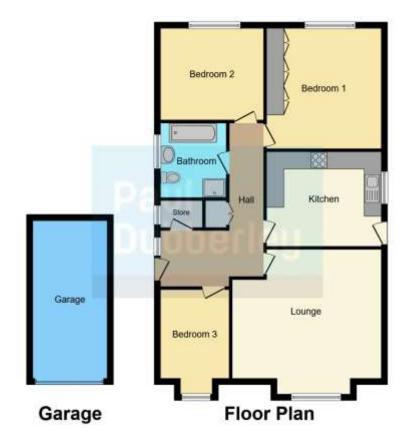

The property briefly comprises of driveway for off road parking, garage, large lounge, spacious kitchen diner with access to the rear garden, three generously sized bedrooms and a family bathroom.

CALL NOW TO ARRANGE YOU VIEWINGS!

#### **Entrance Hall**

Double glazed door and window to the side and doors to;

## Store Room

Window to the side and capped off plumbing facilities with the potential to be used as a WC in the future. Currently used as a store room.

## Lounge

14' 9" x 17' 1" max ( 4.50m x 5.21m max )

Double glazed wooden window to the front, central heated radiator and gas fire with feature surround.

## **Kitchen**

#### 12' 11" x 11' ( 3.94m x 3.35m )

Fitted kitchen compromising of a range of wall and base units with work surfaces over, sink and drainer, splashback tiling, integrated oven and hob, cooker hood, integrated washer machine and tumble dryer, fridge freezer and spotlights.

# **Bedroom One**

13' 5" x 13' (4.09m x 3.96m) Double glazed window to the rear, built in wardrobes and central heated radiator.

# **Bedroom Two**

11' 10" x 10' 4" ( 3.61m x 3.15m ) Double glazed window to the rear and central heated radiator.

# **Bedroom Three**

10' x 8' ( 3.05m x 2.44m ) Double glazed window to the front and central heated radiator.

## Bathroom

Double glazed window to the side, part tiled, walk in shower, low level WC and wash hand basin.

# **Rear Garden**

Having a patio area, decking area, tiered lawn area and shed to rear.

Residential Sales & Lettings | Mortgage Services | Conveyancing | Surveyors | Land & New Homes

To view this property please contact Connells on