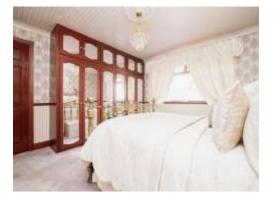

# **Bedroom One**

13' 5" x 13' (4.09m x 3.96m) Double glazed window to the rear, built in wardrobes and central heated radiator.

# **Bedroom Two**

11' 10" x 10' 4" ( 3.61m x 3.15m ) Double glazed window to the rear and central heated radiator.

# **Bedroom Three**

10' x 8' ( 3.05m x 2.44m ) Double glazed window to the front and central heated radiator.