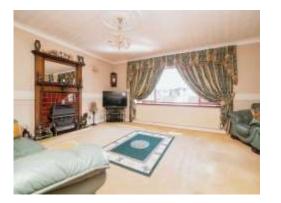

## Lounge

14' 9" x 17' 1" max ( 4.50m x 5.21m max )

Double glazed wooden window to the front, central heated radiator and gas fire with feature surround.