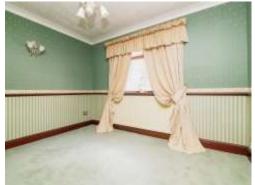

# **Bedroom One**

13' 5" x 13' (4.09m x 3.96m) Double glazed window to the rear, built in wardrobes and central heated radiator.

# **Bedroom Two**

11' 10" x 10' 4" ( 3.61m x 3.15m ) Double glazed window to the rear and central heated radiator.

# **Bedroom Three**

10' x 8' ( 3.05m x 2.44m ) Double glazed window to the front and central heated radiator.