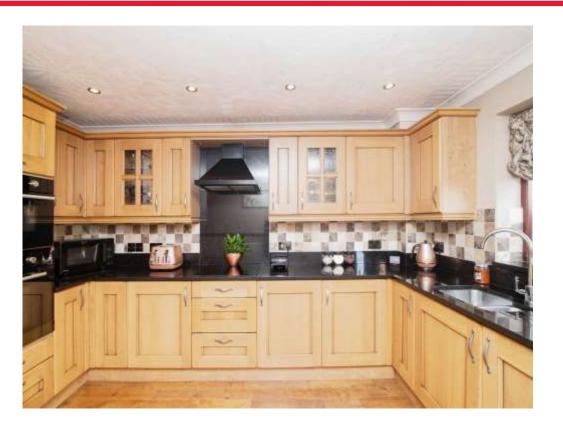

## **Kitchen**

#### 12' 11" x 11' ( 3.94m x 3.35m )

Fitted kitchen compromising of a range of wall and base units with work surfaces over, sink and drainer, splashback tiling, integrated oven and hob, cooker hood, integrated washer machine and tumble dryer, fridge freezer and spotlights.