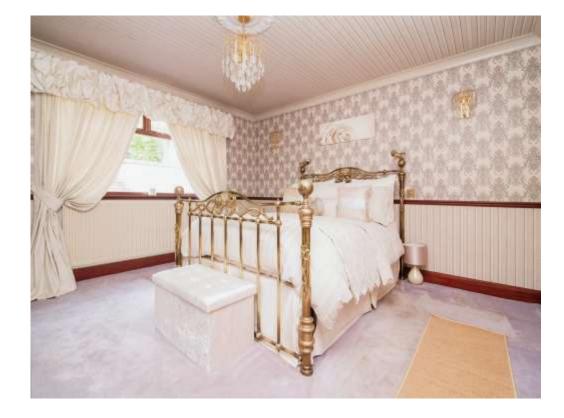

# **Bedroom One**

13' 5" x 13' (4.09m x 3.96m) Double glazed window to the rear, built in wardrobes and central heated radiator.

# **Bedroom Two**

11' 10" x 10' 4" ( 3.61m x 3.15m ) Double glazed window to the rear and central heated radiator.

# **Bedroom Three**

10' x 8' ( 3.05m x 2.44m ) Double glazed window to the front and central heated radiator.