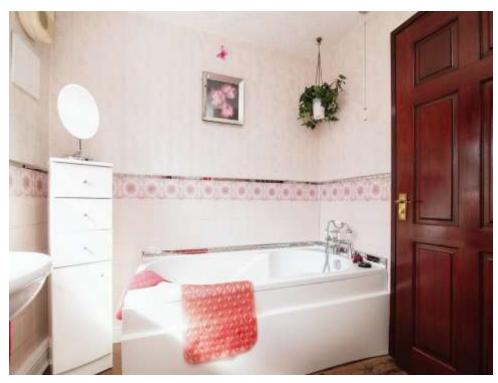

## Bathroom

Double glazed window to the side, part tiled, walk in shower, low level WC and wash hand basin.