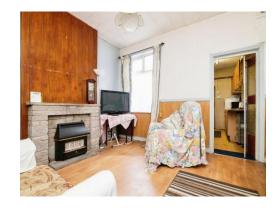

## **Reception Room**

11' 11" x 12' 5" ( 3.63m x 3.78m )

Double glazed door and window to the front, TV and telephone points, radiator and door to inner hall.

### Lounge

12' 2" x 12' 6" ( 3.71m x 3.81m )

Double glazed window to the rear, stairs to first floor, TV and telephone points, radiator and door to kitchen.