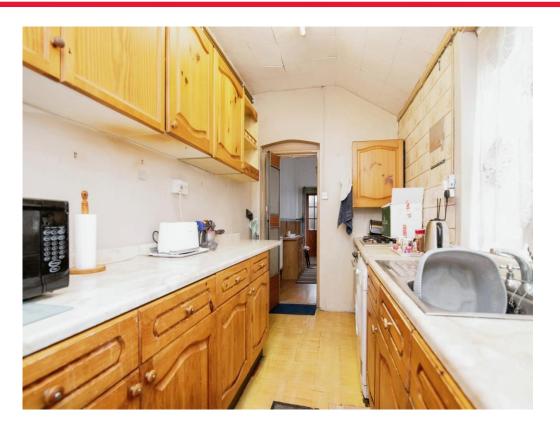

#### Kitchen

12' 6" x 6' 8" ( 3.81m x 2.03m )

Double glazed window to the rear, sink and drainer, gas points, plumbing points, boiler and radiator.