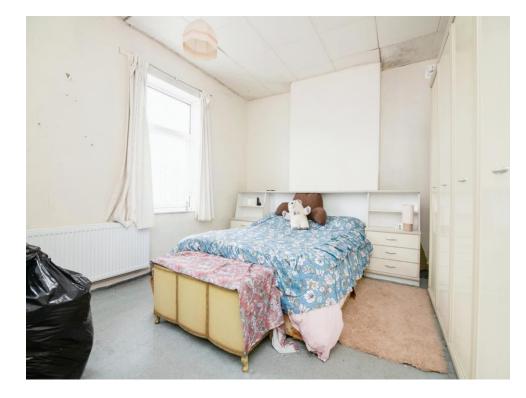

## **Bedroom One**

14' 4" x 12' (4.37m x 3.66m)

Two double glazed windows to the front and radiator.

## **Bedroom Two**

13' x 12' 3" ( 3.96m x 3.73m )

Double glazed window to the rear, radiator, storage cupboard and loft access.