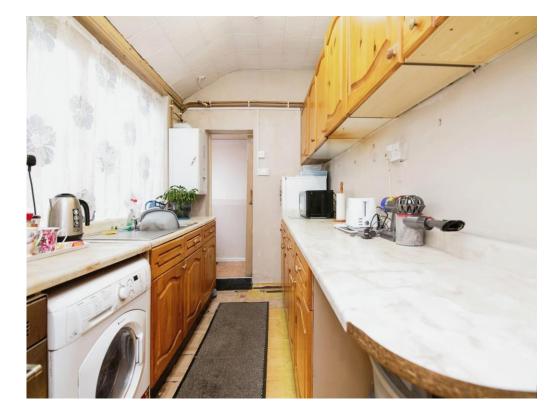

#### Kitchen

12' 6" x 6' 8" ( 3.81m x 2.03m )

Double glazed window to the rear, sink and drainer, gas points, plumbing points, boiler and radiator.