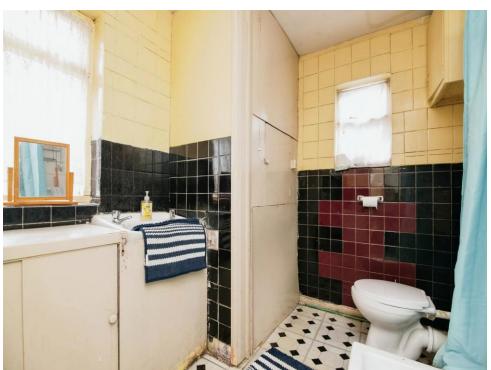

#### **Shower Room**

Two windows to rear and side, shower cubicle, WC, wash hand basin, tiled and radiator.