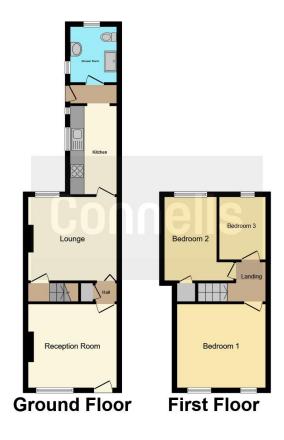

The property itself is a Victorian mid-terrace property benefiting from large rooms and high ceilings. As you access the property you are welcomed by the first reception room with access to the second reception room, kitchen and downstairs bathroom. To the first floor you have three spacious bedrooms.

## **Reception Room**

11' 11" x 12' 5" ( 3.63m x 3.78m )

Double glazed door and window to the front, TV and telephone points, radiator and door to inner hall.

#### **Inner Hall**

Storage cupboard and door to lounge.

### Lounge

12' 2" x 12' 6" ( 3.71m x 3.81m )

Double glazed window to the rear, stairs to first floor, TV and telephone points, radiator and door to kitchen.

#### Kitchen

12' 6" x 6' 8" ( 3.81m x 2.03m )

Double glazed window to the rear, sink and drainer, gas points, plumbing points, boiler and radiator.

#### **Shower Room**

Two windows to rear and side, shower cubicle, WC, wash hand basin, tiled and radiator.

## **Bedroom One**

14' 4" x 12' (4.37m x 3.66m)

Two double glazed windows to the front and radiator.

## **Bedroom Two**

13' x 12' 3" ( 3.96m x 3.73m )

Double glazed window to the rear, radiator, storage cupboard and loft access.

## **Bedroom Three**

6' 5" x 9' 2" ( 1.96m x 2.79m )

Double glazed window to the rear and radiator.

## Rear Garden

Slabbed to the front with grass lawn to the rear, side gated access.

This floor plan is for illustrative purposes only. It is not drawn to scale. Any measurements, floor areas (including any total floor area), openings and orientation are approximate. No details are guaranteed, they cannot be relied upon for any purpose and they do not form part of any agreement. No liability is taken for any error, omission or misstatement. A party must rely upon its own inspection(s). Powered by www.focalagent.com