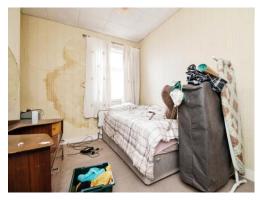

## **Bedroom Three**

6' 5" x 9' 2" ( 1.96m x 2.79m )

Double glazed window to the rear and radiator.