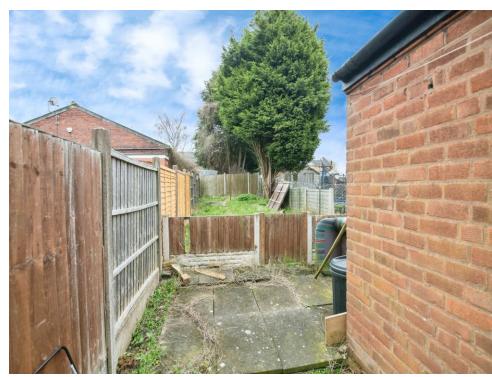

## Rear Garden

Slabbed to the front with grass lawn to the rear, side gated access.

This floor plan is for illustrative purposes only. It is not drawn to scale. Any measurements, floor areas (including any total floor area), openings and orientation are approximate. No details are guaranteed, they cannot be relied upon for any purpose and they do not form part of any agreement. No liability is taken for any error, omission or misstatement. A party must rely upon its own inspection(s). Powered by www.focalagent.com