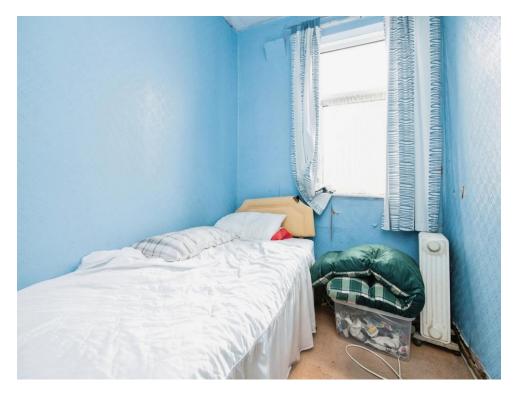

## **Bedroom Three**

6' 5" x 9' 2" ( 1.96m x 2.79m )

Double glazed window to the rear and radiator.