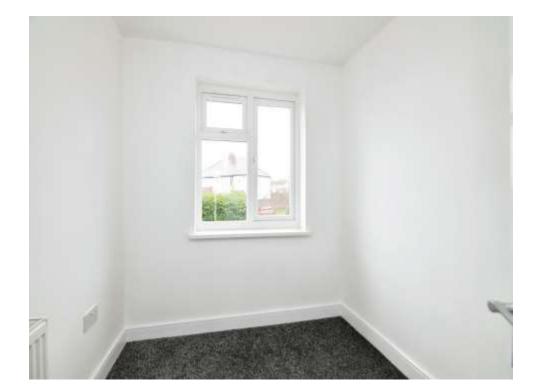

# **Bedroom Three**

8' 2" x 7' (2.49m x 2.13m) Double glazed window to the front and central heated radiator.