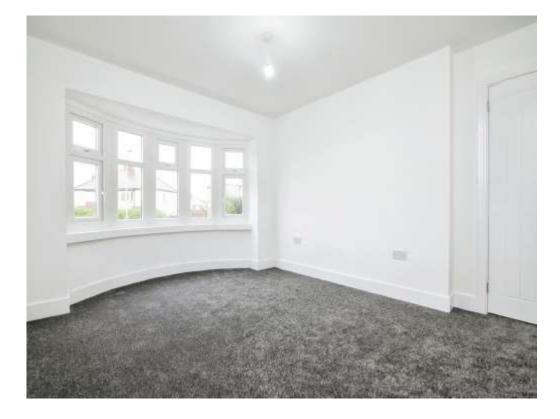

## **Bedroom One**

11' 9" x 11' 6" ( 3.58m x 3.51m )

Double glazed window to the rear and central heated radiator.

# **Bedroom Two**

14' 5" into bay x 11' 6" max ( 4.39m into bay x 3.51m max ) Double glazed bay window to the front and central heated radiator.

# **Bedroom Three**

8' 2" x 7' (2.49m x 2.13m) Double glazed window to the front and central heated radiator.