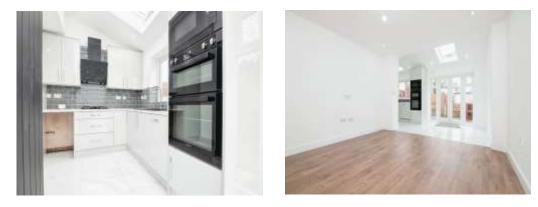

#### Kitchen

17' 4" max x 9' 9" max ( 5.28m max x 2.97m max )

L shaped fitted kitchen compromising of a range of wall and base units with work surfaces over, 1.5 bowl sink and drainer, splashback tiling, integral dishwasher, microwave double oven and gas hob, cooker hood, gas point, boiler, double glazed window to the rear and french doors to rear garden.

#### **Dining Area**

Central heated radiator and arch to kitchen.