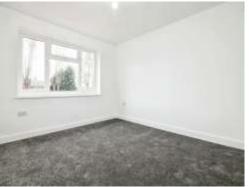

## **Bedroom One**

11' 9" x 11' 6" ( 3.58m x 3.51m )

Double glazed window to the rear and central heated radiator.