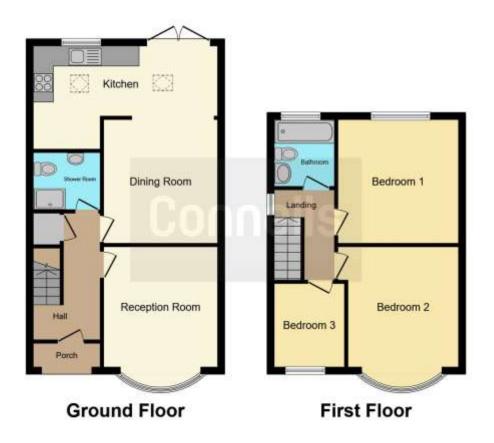

## Entrance Hall

Double glazed door to the front, central heated radiator, stairs to first floor, understairs storage and doors to lounge, shower room and dining area.

#### Lounge

13' 9" into bay x 11' 7" ( 4.19m into bay x 3.53m )

Double glazed bay window to the front and central heated radiator.

# Shower Room

Double glazed window to the side, fitted shower cubicle, tiled throughout, WC, wash hand basin and central heated radiator.

#### **Dining Area**

Central heated radiator and arch to kitchen.

#### Kitchen

17' 4" max x 9' 9" max ( 5.28m max x 2.97m max )

L shaped fitted kitchen compromising of a range of wall and base units with work surfaces over, 1.5 bowl sink and drainer, splashback tiling, integral dishwasher, microwave double oven and gas hob, cooker hood, gas point, boiler, double glazed window to the rear and french doors to rear garden.

## **First Floor Landing**

Stairs from entrance hall, double glazed window to the side, loft access and doors to;

## **Bedroom One**

11' 9" x 11' 6" ( 3.58m x 3.51m )

Double glazed window to the rear and central heated radiator.

# **Bedroom Two**

14' 5" into bay x 11' 6" max ( 4.39m into bay x 3.51m max ) Double glazed bay window to the front and central heated radiator.

# **Bedroom Three**

8' 2" x 7' (2.49m x 2.13m) Double glazed window to the front and central heated radiator.

## Bathroom

Double glazed window to the rear, fitted panel bath with shower over, tiled throughout, combined wash hand basin and WC vanity unit and central heated radiator.