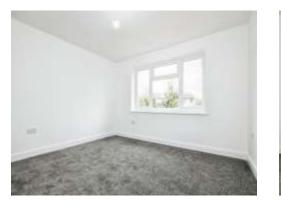

# **Bedroom Two**

14' 5" into bay x 11' 6" max ( 4.39m into bay x 3.51m max ) Double glazed bay window to the front and central heated radiator.

#### Lounge

13' 9" into bay x 11' 7" ( 4.19m into bay x 3.53m )

Double glazed bay window to the front and central heated radiator.