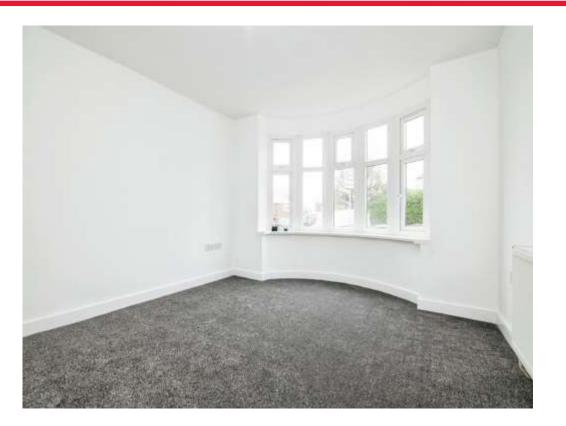

#### Lounge

13' 9" into bay x 11' 7" ( 4.19m into bay x 3.53m )

Double glazed bay window to the front and central heated radiator.

# **Bedroom Two**

14' 5" into bay x 11' 6" max ( 4.39m into bay x 3.51m max ) Double glazed bay window to the front and central heated radiator.