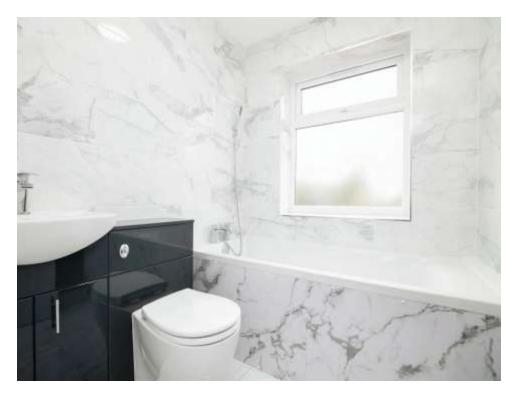

## Bathroom

Double glazed window to the rear, fitted panel bath with shower over, tiled throughout, combined wash hand basin and WC vanity unit and central heated radiator.