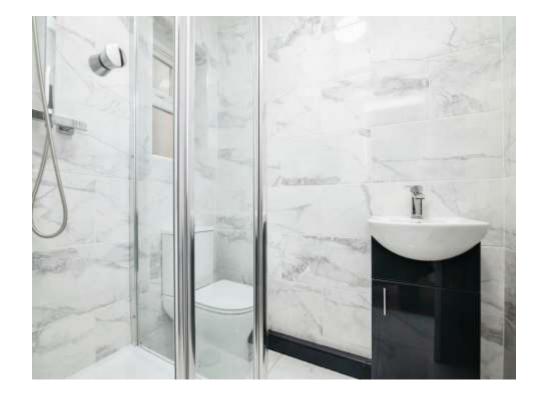

# Shower Room

Double glazed window to the side, fitted shower cubicle, tiled throughout, WC, wash hand basin and central heated radiator.