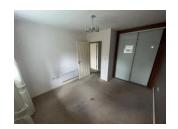

## **Bedroom** 10' 2" x 11' 10" ( 3.10m x 3.61m )

Double glazed window to the front, fitted wardrobe, radiator and TV point.