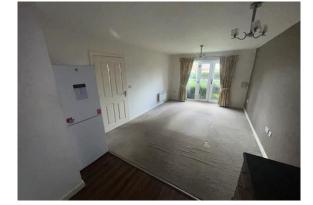

# **Lounge/Kitchen** 10' 7" x 21' 1" ( 3.23m x 6.43m )

Open plan lounge/kitchen with double glazed patio door to the front, radiator, TV and telephone points. Kitchen compromises of a range of wall and base units with work surfaces over, sink and drainer, plumbing points, gas hob, electric oven and cooker hood.