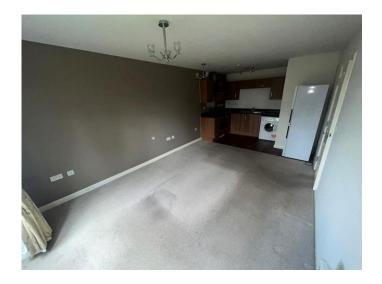

# **Lounge/Kitchen** 10' 7" x 21' 1" ( 3.23m x 6.43m )

Open plan lounge/kitchen with double glazed patio door to the front, radiator, TV and telephone points. Kitchen compromises of a range of wall and base units with work surfaces over, sink and drainer, plumbing points, gas hob, electric oven and cooker hood.