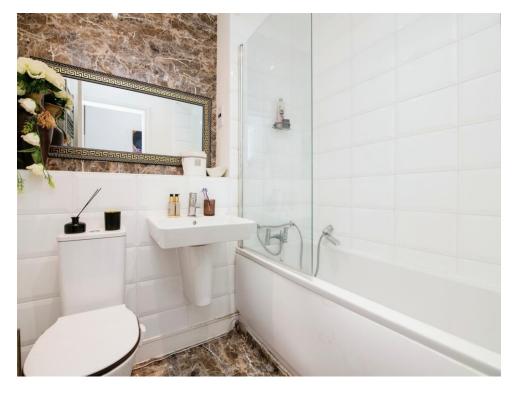

#### **En Suite**

Double glazed window to the rear, low level WC, fitted shower cubicle, wash hand basin and central heated radiator.