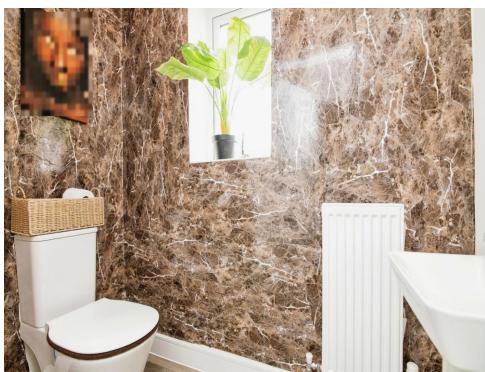

#### Wc

Double glazed window to the side, low level WC, radiator and wash hand basin.