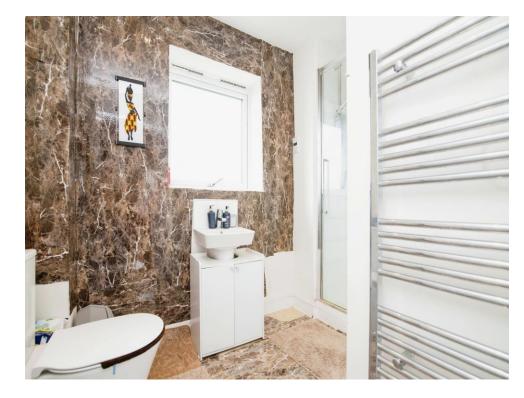

#### Wc

Double glazed window to the side, low level WC, radiator and wash hand basin.