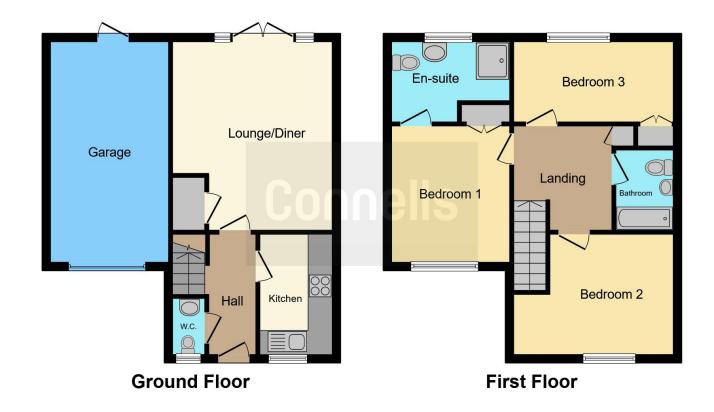

#### **Entrance Hall**

Double glazed door to the front, stairs to first floor and doors to WC, kitchen and lounge/diner.

#### Wc

Double glazed window to the side, low level WC, radiator and wash hand basin.

#### Kitchen

10' x 6' 8" ( 3.05m x 2.03m )

Fully fitted kitchen with a range of wall and base units with work surfaces over, splash back tiling, stainless steel sink and drainer, electric oven, gas hob with cooker good over, plumbing points, space for fridge freezer and double glazed window to the front.

## Lounge/diner

13' 3" x 15' 5" ( 4.04m x 4.70m )

Double glazed window and french doors to the rear, storage cupboard, two central heated radiators, TV and telephone points.

### **First Floor Landing**

Stairs from entrance hall, loft access, central heated radiator, storage cupboard and doors to;

#### **Bedroom One**

9' 1" x 11' (2.77m x 3.35m)

Double glazed window to the front, built in wardrobe, TV point, loft access, central heated radiator and door to ensuite.

#### **En Suite**

Double glazed window to the rear, low level WC, fitted shower cubicle, wash hand basin and central heated radiator.

#### **Bedroom Two**

9' 2" x 13' 2" ( 2.79m x 4.01m )

Double glazed window to the front and central heated radiator.

#### **Bedroom Three**

6' 7" x 13' 3" ( 2.01m x 4.04m )

Double glazed window to the rear, built in wardrobe and central heated radiator,