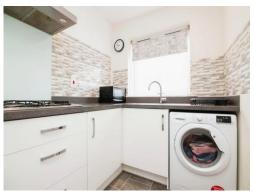

#### Kitchen

10' x 6' 8" ( 3.05m x 2.03m )

Fully fitted kitchen with a range of wall and base units with work surfaces over, splash back tiling, stainless steel sink and drainer, electric oven, gas hob with cooker good over, plumbing points, space for fridge freezer and double glazed window to the front.