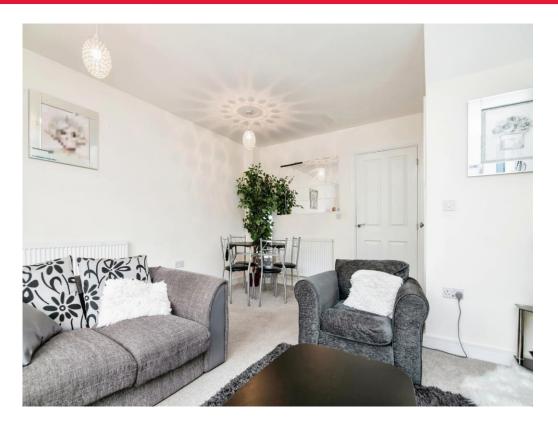

## Lounge/diner

13' 3" x 15' 5" ( 4.04m x 4.70m )

Double glazed window and french doors to the rear, storage cupboard, two central heated radiators, TV and telephone points.