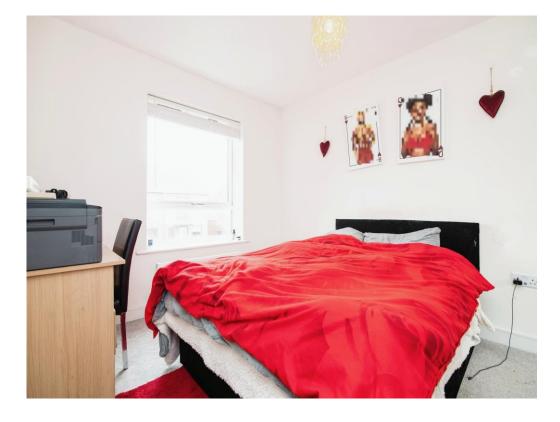

#### **Bedroom One**

9' 1" x 11' (2.77m x 3.35m)

Double glazed window to the front, built in wardrobe, TV point, loft access, central heated radiator and door to ensuite.