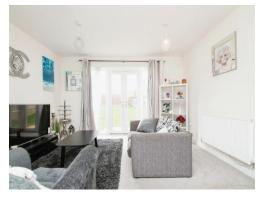

## Lounge/diner

13' 3" x 15' 5" ( 4.04m x 4.70m )

Double glazed window and french doors to the rear, storage cupboard, two central heated radiators, TV and telephone points.