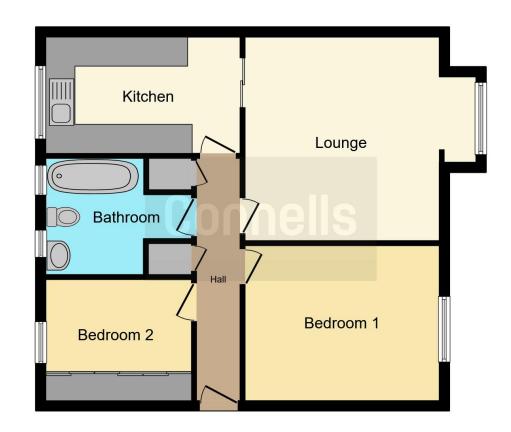

## **Property Description**

This exceptionally well maintained two bedroom flat is located on the top floor of the block and is on the doorstep to Sandwell Valley Country Park. The spacious, light and airy property offers good sized rooms for a two bedroom accommodation. It comes with shared parking for the residents of Mountbatten Close and a lease of approximately 93 years. This property would be best suited to a first time buyer or investor who can expect approximately £800 PCM in rental income, dependant upon if the property was modernised with a new kitchen. The flat briefly comprises of an entrance hallway with intercom system of which is accessed from a communal hallway into the block, lounge, fitted kitchen/diner, two double bedroom, bathroom, store room, central heating and parking.

## **Entrance Hall**

Two storage cupboards and door to;

## Lounge

13' 5" x 13' ( 4.09m x 3.96m ) Double glazed bay window to the front, radiator, TV and telephone points and sliding door to kitchen.

## **Kitchen**

12' 7" x 7' 6" ( 3.84m x 2.29m )

Fully fitted kitchen with a range of wall and base units with work surfaces over, stainless steel sink and drainer, tiling, gas point, plumbing point, wall mounted boiler and double glazed window to the rear.

#### **Bedroom One**

12' 9" x 10' 4" ( 3.89m x 3.15m ) Double glazed window to the front, fitted wardrobe, TV and telephone points and radiator.

## **Bedroom Two**

9' 7" x 7' 3" into wardrobe ( 2.92m x 2.21m into wardrobe ) Double glazed window to the rear, radiator and fitted wardrobe.

## Bathroom

Double glazed window to the rear, tiled throughout, bath with shower over, wash hand basin, WC and radiator.

To view this property please contact Connells on