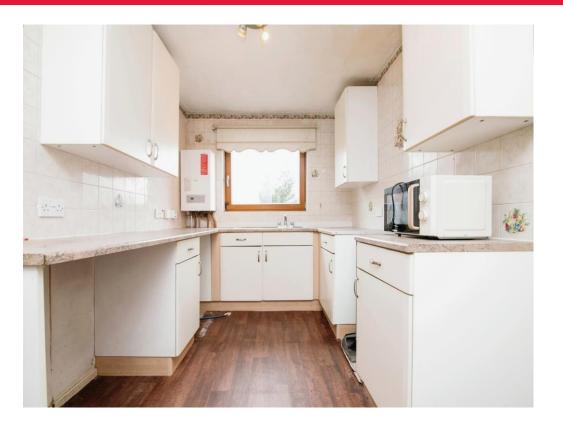

## **Kitchen**

12' 7" x 7' 6" ( 3.84m x 2.29m )

Fully fitted kitchen with a range of wall and base units with work surfaces over, stainless steel sink and drainer, tiling, gas point, plumbing point, wall mounted boiler and double glazed window to the rear.