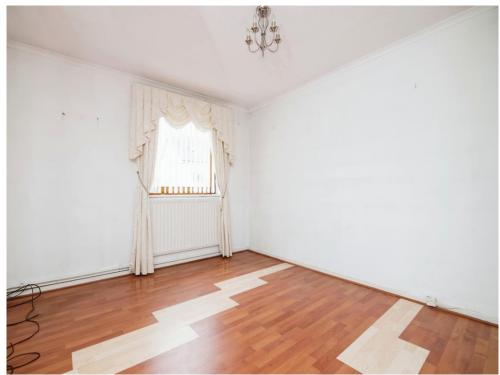

## Lounge

13' 5" x 13' ( 4.09m x 3.96m ) Double glazed bay window to the front, radiator, TV and telephone points and sliding door to kitchen.

#### **Bedroom One**

12' 9" x 10' 4" ( 3.89m x 3.15m ) Double glazed window to the front, fitted wardrobe, TV and telephone points and radiator.

## **Bedroom Two**

9' 7" x 7' 3" into wardrobe ( 2.92m x 2.21m into wardrobe ) Double glazed window to the rear, radiator and fitted wardrobe.