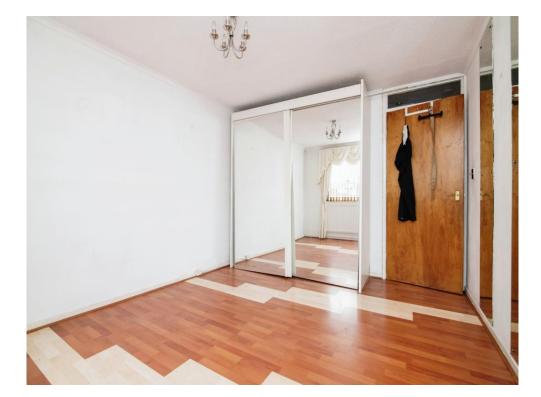

#### **Bedroom One**

12' 9" x 10' 4" ( 3.89m x 3.15m ) Double glazed window to the front, fitted wardrobe, TV and telephone points and radiator.

## **Bedroom Two**

9' 7" x 7' 3" into wardrobe ( 2.92m x 2.21m into wardrobe ) Double glazed window to the rear, radiator and fitted wardrobe.