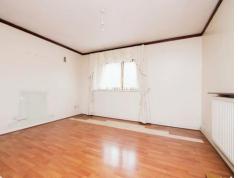

#### **Bedroom One**

12' 9" x 10' 4" ( 3.89m x 3.15m ) Double glazed window to the front, fitted wardrobe, TV and telephone points and radiator.

## **Bedroom Two**

9' 7" x 7' 3" into wardrobe ( 2.92m x 2.21m into wardrobe ) Double glazed window to the rear, radiator and fitted wardrobe.