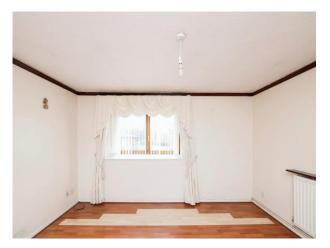

#### **Bedroom One**

12' 9" x 10' 4" ( 3.89m x 3.15m ) Double glazed window to the front, fitted wardrobe, TV and telephone points and radiator.

## **Bedroom Two**

9' 7" x 7' 3" into wardrobe ( 2.92m x 2.21m into wardrobe ) Double glazed window to the rear, radiator and fitted wardrobe.