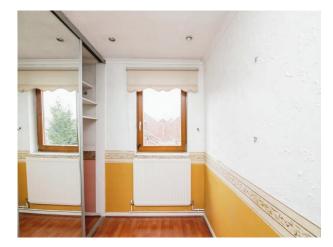

#### **Bedroom One**

12' 9" x 10' 4" ( 3.89m x 3.15m ) Double glazed window to the front, fitted wardrobe, TV and telephone points and radiator.

## **Bedroom Two**

9' 7" x 7' 3" into wardrobe ( 2.92m x 2.21m into wardrobe ) Double glazed window to the rear, radiator and fitted wardrobe.