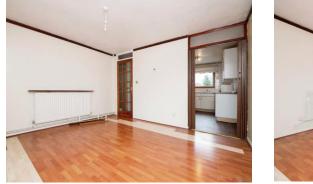

## Lounge

13' 5" x 13' ( 4.09m x 3.96m ) Double glazed bay window to the front, radiator, TV and telephone points and sliding door to kitchen.